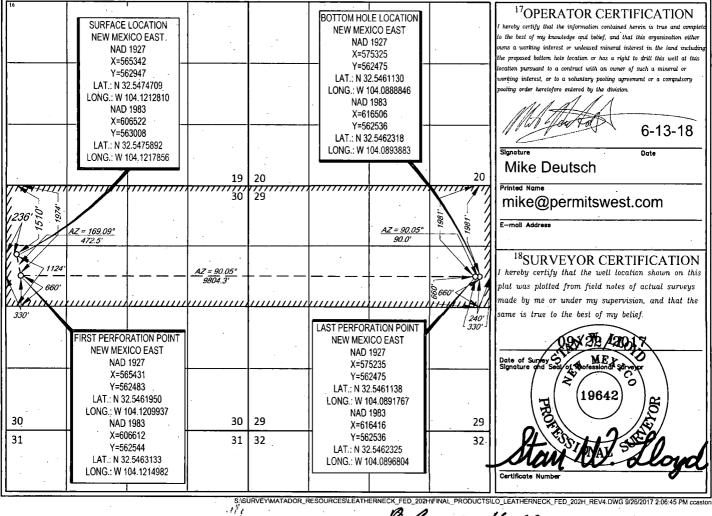

Sante Fe, NM 87505

AMENDED REPORT

WELL LOCATION AND ACREAGE DEDICATION PLAT API Numbe 45984 30-015-73480 BURTON FLAT; WOLFCAMP, EAST (GAS) <sup>4</sup>Property Code Property Name Well Number 325670 LEATHERNECK FED COM #202H 7OGRID No. <sup>8</sup>Operator Name 9 Elevation 228937 MATADOR PRODUCTION COMPANY 3240' <sup>10</sup>Surface Location UL or lot no. Section Township Range Feet from the Lot ldn County North/South line Feet from the East/West line 2 29-E 30 20-S 1510 NORTH 236 WEST **EDDY** UL or lot no. Township Range Lot Id: Feet from the North/South line Feet from the East/West lin 1981 H 29 20-S 29-E NORTH 240 EAST **EDDY** 