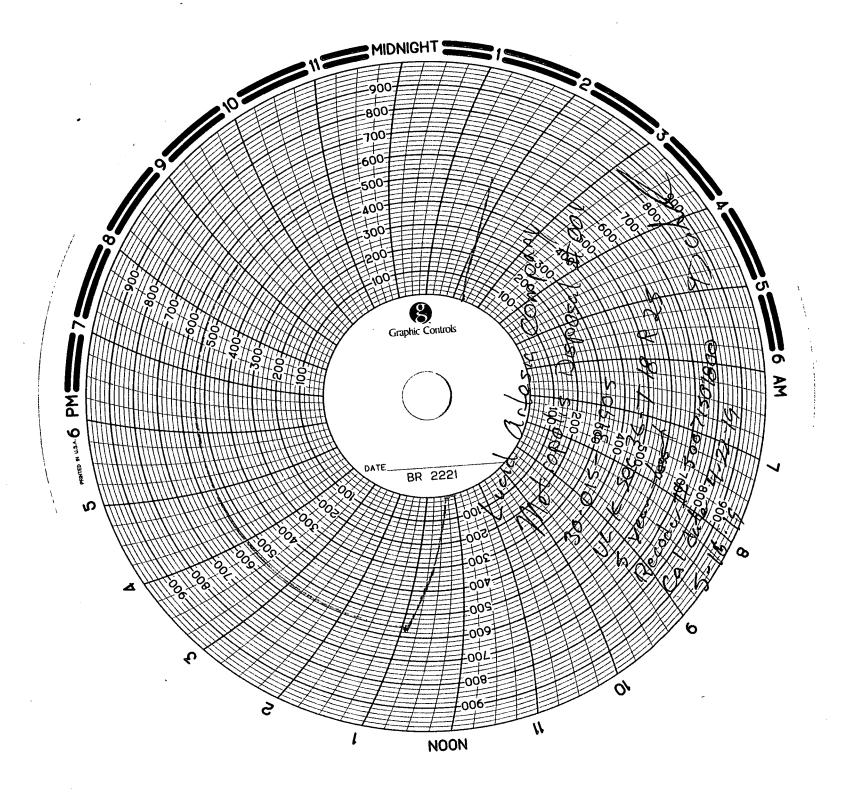

| Submit 1 Copy To Appropriate District                                                                                                                                                                                                                                                                                                                                                                                                                                                                                                                                                                                                                                                                                                                                                                                                                                                                                                                                                                                                                                                                                                                                                                                                                                                                                                                                                                                                                                                                                                                                                                                                                                                                                                                                                                                                                                                                                                                                                                                                                                                                                          | State of New Mex                                                 | rico                                             | _                          | Form C-103                     |  |  |
|--------------------------------------------------------------------------------------------------------------------------------------------------------------------------------------------------------------------------------------------------------------------------------------------------------------------------------------------------------------------------------------------------------------------------------------------------------------------------------------------------------------------------------------------------------------------------------------------------------------------------------------------------------------------------------------------------------------------------------------------------------------------------------------------------------------------------------------------------------------------------------------------------------------------------------------------------------------------------------------------------------------------------------------------------------------------------------------------------------------------------------------------------------------------------------------------------------------------------------------------------------------------------------------------------------------------------------------------------------------------------------------------------------------------------------------------------------------------------------------------------------------------------------------------------------------------------------------------------------------------------------------------------------------------------------------------------------------------------------------------------------------------------------------------------------------------------------------------------------------------------------------------------------------------------------------------------------------------------------------------------------------------------------------------------------------------------------------------------------------------------------|------------------------------------------------------------------|--------------------------------------------------|----------------------------|--------------------------------|--|--|
| Office  District I = (575) 393-6161  District II = (575) 748-1283                                                                                                                                                                                                                                                                                                                                                                                                                                                                                                                                                                                                                                                                                                                                                                                                                                                                                                                                                                                                                                                                                                                                                                                                                                                                                                                                                                                                                                                                                                                                                                                                                                                                                                                                                                                                                                                                                                                                                                                                                                                              | nergy, Minerals and Natura                                       | al Resources                                     | WELL API NO.               | evised July 18, 2013           |  |  |
| 1625 N. French Dr., Hobbs, NM 88240<br>District II – (575) 748-1283                                                                                                                                                                                                                                                                                                                                                                                                                                                                                                                                                                                                                                                                                                                                                                                                                                                                                                                                                                                                                                                                                                                                                                                                                                                                                                                                                                                                                                                                                                                                                                                                                                                                                                                                                                                                                                                                                                                                                                                                                                                            |                                                                  |                                                  | WELL API NO.               | 30-015-31905                   |  |  |
| 811 S First St Artesia NM 88210                                                                                                                                                                                                                                                                                                                                                                                                                                                                                                                                                                                                                                                                                                                                                                                                                                                                                                                                                                                                                                                                                                                                                                                                                                                                                                                                                                                                                                                                                                                                                                                                                                                                                                                                                                                                                                                                                                                                                                                                                                                                                                | 811 S. First St., Artesia, NM 88210 OIL CONSERVATION DIVISION    |                                                  |                            |                                |  |  |
| <u>District III</u> – (505) 334-6178 <b>MAY 2 U</b><br>1000 Rio Brazos Rd., Aztec, NM 87410                                                                                                                                                                                                                                                                                                                                                                                                                                                                                                                                                                                                                                                                                                                                                                                                                                                                                                                                                                                                                                                                                                                                                                                                                                                                                                                                                                                                                                                                                                                                                                                                                                                                                                                                                                                                                                                                                                                                                                                                                                    | cis Dr.                                                          | 5. Indicate Type of Lease  STATE ☐ FEE ☐         |                            |                                |  |  |
| District IV = (505) 476-3460                                                                                                                                                                                                                                                                                                                                                                                                                                                                                                                                                                                                                                                                                                                                                                                                                                                                                                                                                                                                                                                                                                                                                                                                                                                                                                                                                                                                                                                                                                                                                                                                                                                                                                                                                                                                                                                                                                                                                                                                                                                                                                   | Santa Fe, NM 875                                                 | 505                                              | 6. State Oil & Gas Lease   |                                |  |  |
| 1220 S. St. Francis Dr., SantpistratCT II-ART 87505                                                                                                                                                                                                                                                                                                                                                                                                                                                                                                                                                                                                                                                                                                                                                                                                                                                                                                                                                                                                                                                                                                                                                                                                                                                                                                                                                                                                                                                                                                                                                                                                                                                                                                                                                                                                                                                                                                                                                                                                                                                                            | ESIAU.U.D.                                                       |                                                  |                            | VO-4917                        |  |  |
|                                                                                                                                                                                                                                                                                                                                                                                                                                                                                                                                                                                                                                                                                                                                                                                                                                                                                                                                                                                                                                                                                                                                                                                                                                                                                                                                                                                                                                                                                                                                                                                                                                                                                                                                                                                                                                                                                                                                                                                                                                                                                                                                | AND REPORTS ON WELLS                                             |                                                  | 7. Lease Name or Unit A    | greement Name                  |  |  |
| (DO NOT USE THIS FORM FOR PROPOSALS                                                                                                                                                                                                                                                                                                                                                                                                                                                                                                                                                                                                                                                                                                                                                                                                                                                                                                                                                                                                                                                                                                                                                                                                                                                                                                                                                                                                                                                                                                                                                                                                                                                                                                                                                                                                                                                                                                                                                                                                                                                                                            |                                                                  |                                                  |                            |                                |  |  |
| DIFFERENT RESERVOIR. USE "APPLICATION PROPOSALS.)                                                                                                                                                                                                                                                                                                                                                                                                                                                                                                                                                                                                                                                                                                                                                                                                                                                                                                                                                                                                                                                                                                                                                                                                                                                                                                                                                                                                                                                                                                                                                                                                                                                                                                                                                                                                                                                                                                                                                                                                                                                                              | JN FOR PERMIT" (FORM C-101) FOR                                  |                                                  | Dagger Draw Gas Plant      | Metropolis AGI                 |  |  |
|                                                                                                                                                                                                                                                                                                                                                                                                                                                                                                                                                                                                                                                                                                                                                                                                                                                                                                                                                                                                                                                                                                                                                                                                                                                                                                                                                                                                                                                                                                                                                                                                                                                                                                                                                                                                                                                                                                                                                                                                                                                                                                                                | Well Other: Acid Gas Inject                                      | ion 🔼                                            | 8. Well Number #1          |                                |  |  |
| 2. Name of Operator                                                                                                                                                                                                                                                                                                                                                                                                                                                                                                                                                                                                                                                                                                                                                                                                                                                                                                                                                                                                                                                                                                                                                                                                                                                                                                                                                                                                                                                                                                                                                                                                                                                                                                                                                                                                                                                                                                                                                                                                                                                                                                            |                                                                  |                                                  | 9. OGRID Number 1478       | 31                             |  |  |
|                                                                                                                                                                                                                                                                                                                                                                                                                                                                                                                                                                                                                                                                                                                                                                                                                                                                                                                                                                                                                                                                                                                                                                                                                                                                                                                                                                                                                                                                                                                                                                                                                                                                                                                                                                                                                                                                                                                                                                                                                                                                                                                                | ergy Group                                                       |                                                  | 10. Pool name or Wildca    | <del>t</del>                   |  |  |
| 3. Address of Operator                                                                                                                                                                                                                                                                                                                                                                                                                                                                                                                                                                                                                                                                                                                                                                                                                                                                                                                                                                                                                                                                                                                                                                                                                                                                                                                                                                                                                                                                                                                                                                                                                                                                                                                                                                                                                                                                                                                                                                                                                                                                                                         | h 4 <sup>th</sup> Street, Artesia, NM 88210                      |                                                  | AGI - Devonian             |                                |  |  |
| 4. Well Location                                                                                                                                                                                                                                                                                                                                                                                                                                                                                                                                                                                                                                                                                                                                                                                                                                                                                                                                                                                                                                                                                                                                                                                                                                                                                                                                                                                                                                                                                                                                                                                                                                                                                                                                                                                                                                                                                                                                                                                                                                                                                                               |                                                                  |                                                  |                            |                                |  |  |
|                                                                                                                                                                                                                                                                                                                                                                                                                                                                                                                                                                                                                                                                                                                                                                                                                                                                                                                                                                                                                                                                                                                                                                                                                                                                                                                                                                                                                                                                                                                                                                                                                                                                                                                                                                                                                                                                                                                                                                                                                                                                                                                                | from the South line and 1650                                     | ) feet from the W                                | est line                   |                                |  |  |
|                                                                                                                                                                                                                                                                                                                                                                                                                                                                                                                                                                                                                                                                                                                                                                                                                                                                                                                                                                                                                                                                                                                                                                                                                                                                                                                                                                                                                                                                                                                                                                                                                                                                                                                                                                                                                                                                                                                                                                                                                                                                                                                                | ownship 18S Range                                                |                                                  | County _                   | Eddy                           |  |  |
|                                                                                                                                                                                                                                                                                                                                                                                                                                                                                                                                                                                                                                                                                                                                                                                                                                                                                                                                                                                                                                                                                                                                                                                                                                                                                                                                                                                                                                                                                                                                                                                                                                                                                                                                                                                                                                                                                                                                                                                                                                                                                                                                | Elevation (Show whether DR, I                                    |                                                  |                            | <u> </u>                       |  |  |
| The state of the s | : Elevation (one) whether Dig.                                   | 11112, 1117, 314, 616.71                         |                            |                                |  |  |
| 12 Charle Amer                                                                                                                                                                                                                                                                                                                                                                                                                                                                                                                                                                                                                                                                                                                                                                                                                                                                                                                                                                                                                                                                                                                                                                                                                                                                                                                                                                                                                                                                                                                                                                                                                                                                                                                                                                                                                                                                                                                                                                                                                                                                                                                 | namiata Day ta Indianta Na                                       | otumo of Motios I                                | Conart or Other Date       |                                |  |  |
| 12. Check Appl                                                                                                                                                                                                                                                                                                                                                                                                                                                                                                                                                                                                                                                                                                                                                                                                                                                                                                                                                                                                                                                                                                                                                                                                                                                                                                                                                                                                                                                                                                                                                                                                                                                                                                                                                                                                                                                                                                                                                                                                                                                                                                                 | ropriate Box to Indicate Na                                      | iture of Notice, r                               | Report of Other Data       |                                |  |  |
| NOTICE OF INTE                                                                                                                                                                                                                                                                                                                                                                                                                                                                                                                                                                                                                                                                                                                                                                                                                                                                                                                                                                                                                                                                                                                                                                                                                                                                                                                                                                                                                                                                                                                                                                                                                                                                                                                                                                                                                                                                                                                                                                                                                                                                                                                 | NTION TO:                                                        | SUBS                                             | SEQUENT REPORT             | OF:                            |  |  |
| PERFORM REMEDIAL WORK 📗 💛 PL                                                                                                                                                                                                                                                                                                                                                                                                                                                                                                                                                                                                                                                                                                                                                                                                                                                                                                                                                                                                                                                                                                                                                                                                                                                                                                                                                                                                                                                                                                                                                                                                                                                                                                                                                                                                                                                                                                                                                                                                                                                                                                   | _UG AND ABANDON □                                                | REMEDIAL WORK                                    | ☐ ALTER                    | RING CASING 🔲                  |  |  |
| TEMPORARILY ABANDON 🔲 CI                                                                                                                                                                                                                                                                                                                                                                                                                                                                                                                                                                                                                                                                                                                                                                                                                                                                                                                                                                                                                                                                                                                                                                                                                                                                                                                                                                                                                                                                                                                                                                                                                                                                                                                                                                                                                                                                                                                                                                                                                                                                                                       | HANGE PLANS                                                      | COMMENCE DRIL                                    |                            | Α 🗆                            |  |  |
| <del></del>                                                                                                                                                                                                                                                                                                                                                                                                                                                                                                                                                                                                                                                                                                                                                                                                                                                                                                                                                                                                                                                                                                                                                                                                                                                                                                                                                                                                                                                                                                                                                                                                                                                                                                                                                                                                                                                                                                                                                                                                                                                                                                                    | ULTIPLE COMPL                                                    | CASING/CEMENT                                    | JOB 🔲                      | ,                              |  |  |
| DOWNHOLE COMMINGLE                                                                                                                                                                                                                                                                                                                                                                                                                                                                                                                                                                                                                                                                                                                                                                                                                                                                                                                                                                                                                                                                                                                                                                                                                                                                                                                                                                                                                                                                                                                                                                                                                                                                                                                                                                                                                                                                                                                                                                                                                                                                                                             |                                                                  |                                                  |                            |                                |  |  |
| CLOSED-LOOP SYSTEM   OTHER:                                                                                                                                                                                                                                                                                                                                                                                                                                                                                                                                                                                                                                                                                                                                                                                                                                                                                                                                                                                                                                                                                                                                                                                                                                                                                                                                                                                                                                                                                                                                                                                                                                                                                                                                                                                                                                                                                                                                                                                                                                                                                                    | n l                                                              | OTHER: (Mechanic                                 | cal Integrity Test)        | $\bowtie$                      |  |  |
| 13. Describe proposed or completed                                                                                                                                                                                                                                                                                                                                                                                                                                                                                                                                                                                                                                                                                                                                                                                                                                                                                                                                                                                                                                                                                                                                                                                                                                                                                                                                                                                                                                                                                                                                                                                                                                                                                                                                                                                                                                                                                                                                                                                                                                                                                             |                                                                  |                                                  |                            |                                |  |  |
|                                                                                                                                                                                                                                                                                                                                                                                                                                                                                                                                                                                                                                                                                                                                                                                                                                                                                                                                                                                                                                                                                                                                                                                                                                                                                                                                                                                                                                                                                                                                                                                                                                                                                                                                                                                                                                                                                                                                                                                                                                                                                                                                | SEE RULE 19.15.7.14 NMAC.                                        |                                                  |                            |                                |  |  |
| proposed completion or recomp                                                                                                                                                                                                                                                                                                                                                                                                                                                                                                                                                                                                                                                                                                                                                                                                                                                                                                                                                                                                                                                                                                                                                                                                                                                                                                                                                                                                                                                                                                                                                                                                                                                                                                                                                                                                                                                                                                                                                                                                                                                                                                  | letion.                                                          |                                                  |                            |                                |  |  |
| , , , , , , , , , , , , , , , , , , ,                                                                                                                                                                                                                                                                                                                                                                                                                                                                                                                                                                                                                                                                                                                                                                                                                                                                                                                                                                                                                                                                                                                                                                                                                                                                                                                                                                                                                                                                                                                                                                                                                                                                                                                                                                                                                                                                                                                                                                                                                                                                                          | ' ' NNAOCD TI                                                    | 1 14 16 2                                        | 010 - 4 10 00 (MT)         | D C 1.1.                       |  |  |
| The MIT was conducted after provid                                                                                                                                                                                                                                                                                                                                                                                                                                                                                                                                                                                                                                                                                                                                                                                                                                                                                                                                                                                                                                                                                                                                                                                                                                                                                                                                                                                                                                                                                                                                                                                                                                                                                                                                                                                                                                                                                                                                                                                                                                                                                             |                                                                  |                                                  |                            |                                |  |  |
| (NMOCD) was on site to witness and                                                                                                                                                                                                                                                                                                                                                                                                                                                                                                                                                                                                                                                                                                                                                                                                                                                                                                                                                                                                                                                                                                                                                                                                                                                                                                                                                                                                                                                                                                                                                                                                                                                                                                                                                                                                                                                                                                                                                                                                                                                                                             |                                                                  |                                                  |                            |                                |  |  |
|                                                                                                                                                                                                                                                                                                                                                                                                                                                                                                                                                                                                                                                                                                                                                                                                                                                                                                                                                                                                                                                                                                                                                                                                                                                                                                                                                                                                                                                                                                                                                                                                                                                                                                                                                                                                                                                                                                                                                                                                                                                                                                                                | etween casing and tubing was                                     |                                                  |                            |                                |  |  |
|                                                                                                                                                                                                                                                                                                                                                                                                                                                                                                                                                                                                                                                                                                                                                                                                                                                                                                                                                                                                                                                                                                                                                                                                                                                                                                                                                                                                                                                                                                                                                                                                                                                                                                                                                                                                                                                                                                                                                                                                                                                                                                                                | vas opened to a diesel line (pu                                  |                                                  |                            | as installed.                  |  |  |
|                                                                                                                                                                                                                                                                                                                                                                                                                                                                                                                                                                                                                                                                                                                                                                                                                                                                                                                                                                                                                                                                                                                                                                                                                                                                                                                                                                                                                                                                                                                                                                                                                                                                                                                                                                                                                                                                                                                                                                                                                                                                                                                                | began recording the annular                                      |                                                  |                            |                                |  |  |
|                                                                                                                                                                                                                                                                                                                                                                                                                                                                                                                                                                                                                                                                                                                                                                                                                                                                                                                                                                                                                                                                                                                                                                                                                                                                                                                                                                                                                                                                                                                                                                                                                                                                                                                                                                                                                                                                                                                                                                                                                                                                                                                                | reased by pumping diesel from                                    |                                                  |                            |                                |  |  |
|                                                                                                                                                                                                                                                                                                                                                                                                                                                                                                                                                                                                                                                                                                                                                                                                                                                                                                                                                                                                                                                                                                                                                                                                                                                                                                                                                                                                                                                                                                                                                                                                                                                                                                                                                                                                                                                                                                                                                                                                                                                                                                                                | e reached 560 psig the valve t                                   |                                                  | was closed. The MIT b      | egan at 10:11 am.              |  |  |
|                                                                                                                                                                                                                                                                                                                                                                                                                                                                                                                                                                                                                                                                                                                                                                                                                                                                                                                                                                                                                                                                                                                                                                                                                                                                                                                                                                                                                                                                                                                                                                                                                                                                                                                                                                                                                                                                                                                                                                                                                                                                                                                                | ar space pressure for 32 minu                                    |                                                  | maa aa )                   |                                |  |  |
|                                                                                                                                                                                                                                                                                                                                                                                                                                                                                                                                                                                                                                                                                                                                                                                                                                                                                                                                                                                                                                                                                                                                                                                                                                                                                                                                                                                                                                                                                                                                                                                                                                                                                                                                                                                                                                                                                                                                                                                                                                                                                                                                | ssure was 540 psig, a loss of 2<br>annulus to reduce the pressur |                                                  |                            | nnad                           |  |  |
|                                                                                                                                                                                                                                                                                                                                                                                                                                                                                                                                                                                                                                                                                                                                                                                                                                                                                                                                                                                                                                                                                                                                                                                                                                                                                                                                                                                                                                                                                                                                                                                                                                                                                                                                                                                                                                                                                                                                                                                                                                                                                                                                | the truck, the annular pressure                                  |                                                  |                            | • •                            |  |  |
|                                                                                                                                                                                                                                                                                                                                                                                                                                                                                                                                                                                                                                                                                                                                                                                                                                                                                                                                                                                                                                                                                                                                                                                                                                                                                                                                                                                                                                                                                                                                                                                                                                                                                                                                                                                                                                                                                                                                                                                                                                                                                                                                | •                                                                |                                                  |                            |                                |  |  |
| Subsequent to setting the annular pre                                                                                                                                                                                                                                                                                                                                                                                                                                                                                                                                                                                                                                                                                                                                                                                                                                                                                                                                                                                                                                                                                                                                                                                                                                                                                                                                                                                                                                                                                                                                                                                                                                                                                                                                                                                                                                                                                                                                                                                                                                                                                          |                                                                  |                                                  |                            |                                |  |  |
| the casing/tubing annular and surface                                                                                                                                                                                                                                                                                                                                                                                                                                                                                                                                                                                                                                                                                                                                                                                                                                                                                                                                                                                                                                                                                                                                                                                                                                                                                                                                                                                                                                                                                                                                                                                                                                                                                                                                                                                                                                                                                                                                                                                                                                                                                          | intermediate casing annular                                      | space pressures to                               | zero and observing the     | discharge.                     |  |  |
| Please see the attached MIT pressure cha                                                                                                                                                                                                                                                                                                                                                                                                                                                                                                                                                                                                                                                                                                                                                                                                                                                                                                                                                                                                                                                                                                                                                                                                                                                                                                                                                                                                                                                                                                                                                                                                                                                                                                                                                                                                                                                                                                                                                                                                                                                                                       | art (approved by the NMOCD)                                      | calibration informati                            | ion, and Bradenhead test d | locumentation                  |  |  |
| <u>.</u>                                                                                                                                                                                                                                                                                                                                                                                                                                                                                                                                                                                                                                                                                                                                                                                                                                                                                                                                                                                                                                                                                                                                                                                                                                                                                                                                                                                                                                                                                                                                                                                                                                                                                                                                                                                                                                                                                                                                                                                                                                                                                                                       |                                                                  | ``                                               |                            |                                |  |  |
| I hereby certify that the information above                                                                                                                                                                                                                                                                                                                                                                                                                                                                                                                                                                                                                                                                                                                                                                                                                                                                                                                                                                                                                                                                                                                                                                                                                                                                                                                                                                                                                                                                                                                                                                                                                                                                                                                                                                                                                                                                                                                                                                                                                                                                                    | ve is true and complete to the bes                               | st of my knowledge                               | and belief.                |                                |  |  |
|                                                                                                                                                                                                                                                                                                                                                                                                                                                                                                                                                                                                                                                                                                                                                                                                                                                                                                                                                                                                                                                                                                                                                                                                                                                                                                                                                                                                                                                                                                                                                                                                                                                                                                                                                                                                                                                                                                                                                                                                                                                                                                                                | •                                                                |                                                  |                            |                                |  |  |
| SIGNATURE VILTAME                                                                                                                                                                                                                                                                                                                                                                                                                                                                                                                                                                                                                                                                                                                                                                                                                                                                                                                                                                                                                                                                                                                                                                                                                                                                                                                                                                                                                                                                                                                                                                                                                                                                                                                                                                                                                                                                                                                                                                                                                                                                                                              | TIME THE CO                                                      | . to an in the later                             | DATE                       | 05/1/2010                      |  |  |
| SIGNATURE Dale T Littlejohn                                                                                                                                                                                                                                                                                                                                                                                                                                                                                                                                                                                                                                                                                                                                                                                                                                                                                                                                                                                                                                                                                                                                                                                                                                                                                                                                                                                                                                                                                                                                                                                                                                                                                                                                                                                                                                                                                                                                                                                                                                                                                                    |                                                                  | sultant to Lucid Energy services: dale@geolex.co |                            | 05/16/2019 .<br>05) 842-8000 . |  |  |
| For State Use Only                                                                                                                                                                                                                                                                                                                                                                                                                                                                                                                                                                                                                                                                                                                                                                                                                                                                                                                                                                                                                                                                                                                                                                                                                                                                                                                                                                                                                                                                                                                                                                                                                                                                                                                                                                                                                                                                                                                                                                                                                                                                                                             | E-man addre                                                      | cos. uaica/geolex.co                             | om fronc. ()               | 03) 072-0000                   |  |  |
|                                                                                                                                                                                                                                                                                                                                                                                                                                                                                                                                                                                                                                                                                                                                                                                                                                                                                                                                                                                                                                                                                                                                                                                                                                                                                                                                                                                                                                                                                                                                                                                                                                                                                                                                                                                                                                                                                                                                                                                                                                                                                                                                |                                                                  |                                                  | <i>O</i> A                 |                                |  |  |
| APPROVED BY:                                                                                                                                                                                                                                                                                                                                                                                                                                                                                                                                                                                                                                                                                                                                                                                                                                                                                                                                                                                                                                                                                                                                                                                                                                                                                                                                                                                                                                                                                                                                                                                                                                                                                                                                                                                                                                                                                                                                                                                                                                                                                                                   | TITLE <u>Com</u>                                                 | pliance o                                        | Pleer DATE 5               | -20-19                         |  |  |
| Conditions of Approval (if any):                                                                                                                                                                                                                                                                                                                                                                                                                                                                                                                                                                                                                                                                                                                                                                                                                                                                                                                                                                                                                                                                                                                                                                                                                                                                                                                                                                                                                                                                                                                                                                                                                                                                                                                                                                                                                                                                                                                                                                                                                                                                                               |                                                                  | •                                                |                            |                                |  |  |