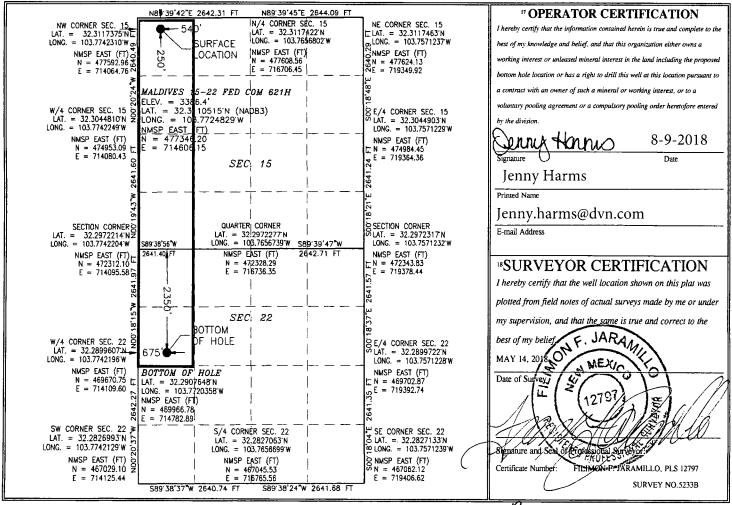

|                                                                                    |                        |                                                       |                                              |                                                                                                               |             | RECEIVED                                |                 |            |                          |              |  |
|------------------------------------------------------------------------------------|------------------------|-------------------------------------------------------|----------------------------------------------|---------------------------------------------------------------------------------------------------------------|-------------|-----------------------------------------|-----------------|------------|--------------------------|--------------|--|
| District 1<br>1625 N. French Dr., Hob                                              |                        | State of New Mexico                                   |                                              |                                                                                                               |             |                                         |                 | Form C-102 |                          |              |  |
| Phone: (575) 393-6161 Fax: (575) 393-0720<br>District II                           |                        |                                                       | Energ                                        | Energy, Minerals & Natural Resources Department 7 2019<br>Revised August 1, 2011<br>OIL CONSERVATION DIVISION |             |                                         |                 |            |                          |              |  |
| 811 S. First St., Artesia, NM 88210<br>Phone: (575) 748-1283 Fax: (575) 748-9720   |                        |                                                       |                                              |                                                                                                               |             |                                         |                 |            |                          |              |  |
| District III                                                                       |                        | 1220 South St. Francis Dr. DISTRICT II-ARTESIA O.C.D. |                                              |                                                                                                               |             |                                         |                 |            |                          |              |  |
| 1000 Rio Brazos Road, Aztec, NM 87410<br>Phone: (505) 334-6178 Fax: (505) 334-6170 |                        |                                                       |                                              | Santa Fe, NM 87505                                                                                            |             |                                         |                 |            |                          | ENDED REPORT |  |
| District IV<br>1220 S. St. Francis Dr., S                                          |                        |                                                       |                                              |                                                                                                               |             |                                         |                 |            |                          |              |  |
| Phone: (505) 476-3460 F                                                            |                        |                                                       |                                              |                                                                                                               |             |                                         |                 |            |                          |              |  |
|                                                                                    |                        | I                                                     | WELL LC                                      | <b>CATI</b>                                                                                                   | ON AND      | ACREAGE DE                              | DICATION PL     | AT         |                          |              |  |
| <sup>1</sup> API Number                                                            |                        |                                                       |                                              | <sup>2</sup> Pool Code SAND Danes <sup>3</sup> Pool Name                                                      |             |                                         |                 |            |                          |              |  |
| 30-01546006                                                                        |                        |                                                       | 9                                            | -98220 96991Sage; Wolfcamp                                                                                    |             |                                         |                 |            |                          |              |  |
| <sup>4</sup> Property Code                                                         |                        |                                                       | <sup>5</sup> Property Name                   |                                                                                                               |             |                                         |                 |            | <sup>6</sup> Well Number |              |  |
| 322788                                                                             |                        | MALDIVES 15-22 FED COM                                |                                              |                                                                                                               |             |                                         |                 |            | 621H                     |              |  |
| <sup>7</sup> OGRID No.                                                             |                        |                                                       | <sup>8</sup> Operator Name                   |                                                                                                               |             |                                         |                 |            | <sup>°</sup> Elevation   |              |  |
| 6137                                                                               |                        |                                                       | <b>DEVON ENERGY PRODUCTION COMPANY, L.P.</b> |                                                                                                               |             |                                         |                 |            |                          | 3386.4       |  |
|                                                                                    |                        |                                                       |                                              |                                                                                                               | 10 Sur      | face Location                           |                 |            |                          |              |  |
| UL or lot no.                                                                      | Section                | Townshi                                               | p Range                                      | Lot Idı                                                                                                       | Feet from   | the North/South lin                     | e Feet from the | East/W     | est line                 | County       |  |
| D                                                                                  | 15                     | 23 S                                                  | 31 E                                         |                                                                                                               | 250         | NORTH                                   | 540             | WE         | ST                       | EDDY         |  |
|                                                                                    |                        | <u> </u>                                              | <sup>11</sup> Bo                             | ttom H                                                                                                        | lole Locati | on If Different F                       | rom Surface     | 4          |                          |              |  |
| UL or lot no.                                                                      | Section                | Townshi                                               | p Range                                      | Lot Idi                                                                                                       | Feet from   | the North/South lin                     | e Feet from the | East/W     | est line                 | County       |  |
| E                                                                                  | 22                     | 23 S                                                  | 31 E                                         | 31 E                                                                                                          |             | NORTH                                   | 675             | WEST       |                          | EDDY         |  |
| <sup>12</sup> Dedicated Acres                                                      | <sup>13</sup> Joint of | r Infill                                              | <sup>14</sup> Consolidation                  | Code                                                                                                          | Order No.   | ····· • · · · · · · · · · · · · · · · · |                 | •          |                          |              |  |
| 240                                                                                | 1                      | 1                                                     |                                              |                                                                                                               |             |                                         |                 |            |                          |              |  |

No allowable will be assigned to this completion until all interests have been consolidated or a non-standard unit has been approved by the division.

KOP: 50 FNL, 684 FWL, 15-23S-31E, LAT: 32.311601, LONG: -103.772046 1ST TAKE POINT: 330 FNL, 675 FWL, 15-23W-31E, LAT: 32.310695, LONG: -103.772046 LAST TAKE POINT: 2350 FNL, 675 FWL, 22-23S-31E, LAT: 32.29104, LONG: -103.77204 **5**-20-19