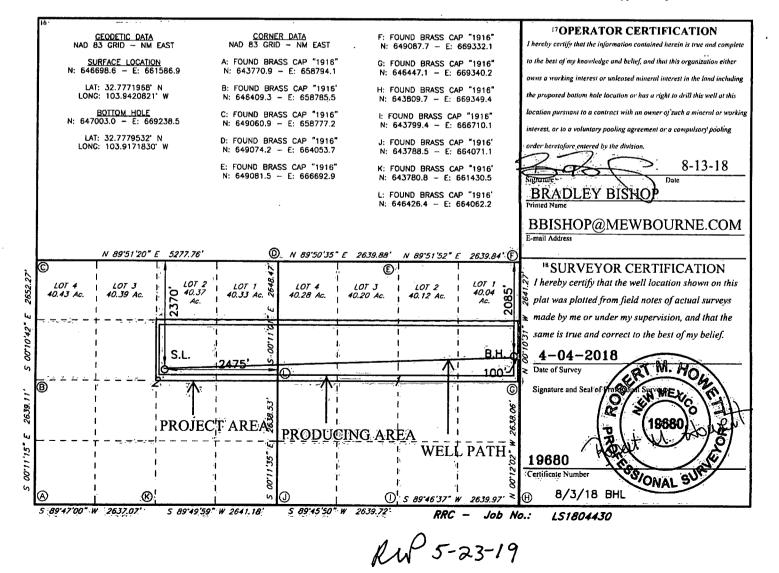

AMENDED REPORT

| •                                                                        |            | . <b>V</b>                                                | /ELL L      | OCATIO   | N AND AC                  | REAGE DEDIC      | ATION PLA     | T              |                                       |  |
|--------------------------------------------------------------------------|------------|-----------------------------------------------------------|-------------|----------|---------------------------|------------------|---------------|----------------|---------------------------------------|--|
| 30                                                                       | 1          |                                                           | 2 Pool Code |          | <sup>3</sup> Pool Name    |                  |               |                |                                       |  |
| 50-8                                                                     | 6019       | _                                                         | 56405       | -        | SHUGART BONE SPRING NORTH |                  |               |                |                                       |  |
| <sup>4</sup> Property Co<br>32,56                                        | ode<br>191 | <sup>s Property Name</sup><br>LOCO HILLS 2/1 B2GH FED COM |             |          |                           |                  |               |                | <sup>6</sup> Well Number<br>1H        |  |
| <sup>7</sup> OGRID NO.<br>14744                                          |            | <sup>8 Operator Name</sup><br>MEWBOURNE OIL COMPANY       |             |          |                           |                  |               |                | <sup>9</sup> Elevation<br><b>3625</b> |  |
|                                                                          |            |                                                           |             |          | <sup>10</sup> Surface     | Location         |               |                |                                       |  |
| UL or lot no.                                                            | Section    | Township                                                  | Range       | Lot Idn  | Feet from the             | North/South line | Feet From the | East/West line | County                                |  |
| G                                                                        | 2          | 18S                                                       | 30E         |          | 2370                      | NORTH            | 2475          | EAST           | EDDY_                                 |  |
|                                                                          |            |                                                           | 11 ]        | Bottom H | ole Location              | If Different Fro | om Surface    |                |                                       |  |
| UL or lot no.                                                            | Section '  | Township                                                  | Range       | Lot Idn  | Feet from the             | North/South line | Feet from the | East/West line | County                                |  |
| H                                                                        | 1          | 18S                                                       | 30E         |          | 2085                      | NORTH            | 100           | EAST           | EDDY                                  |  |
| 12 Dedicated Acres 13 Joint or Infill 14 Consolidation Code 15 Order No. |            |                                                           |             |          |                           |                  |               |                |                                       |  |
| 240                                                                      |            |                                                           |             |          |                           |                  |               |                |                                       |  |