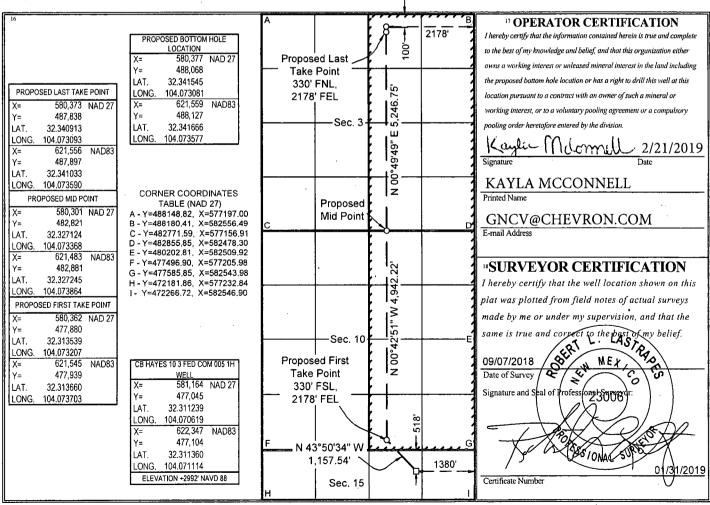

## WELL LOCATION AND ACREAGE DEDICATION PLAT

| <sup>1</sup> API Number<br>30-015-45666                                  |         |          | <sup>2</sup> Pool (<br>982) |            | <sup>3</sup> Pool Name PURPLE SAGE; WOLFCAMP (GAS) |                  |               |                |                          |  |
|--------------------------------------------------------------------------|---------|----------|-----------------------------|------------|----------------------------------------------------|------------------|---------------|----------------|--------------------------|--|
| <sup>4</sup> Property Code                                               |         |          | <sup>5</sup> Property Name  |            |                                                    |                  |               | 6              | <sup>6</sup> Well Number |  |
| 324924                                                                   |         |          | CB HAYES 10 3 FED COM 005   |            |                                                    |                  |               |                | 1H                       |  |
| <sup>7</sup> OGRID No.                                                   |         |          | <sup>8</sup> Operator Name  |            |                                                    |                  |               |                | 9 Elevation              |  |
| 4323                                                                     |         |          | CHEVRON U.S.A. INC.         |            |                                                    |                  |               |                | 2992'                    |  |
| <sup>10</sup> Surface Location                                           |         |          |                             |            |                                                    |                  |               |                |                          |  |
| UL or lot no.                                                            | Section | Township | Range                       | Lot Idn    | Feet from the                                      | North/South line | Feet from the | East/West line | County                   |  |
| В                                                                        | 15      | 23 SOUTH | 28 EAST, N.M.P.M.           |            | 518'                                               | NORTH            | 1380'         | EAST           | EDDY                     |  |
|                                                                          |         |          | " Bottom I-                 | lole Locat | ion If Diffe                                       | erent From S     | Surface       |                |                          |  |
| UL or lot no.                                                            | Section | Township | Range                       | Lot Idn    | Feet from the                                      | North/South line | Feet from the | East/West line | County                   |  |
| В                                                                        | 3       | 23 SOUTH | 28 EAST, N.M.P.M.           |            | 100'                                               | NORTH            | 2178'         | EAST           | EDDY                     |  |
| 12 Dedicated Acres 13 Joint or Infill 14 Consolidation Code 15 Order No. |         |          |                             |            |                                                    |                  |               |                |                          |  |
| 640                                                                      | Ì       |          |                             |            |                                                    |                  |               |                |                          |  |