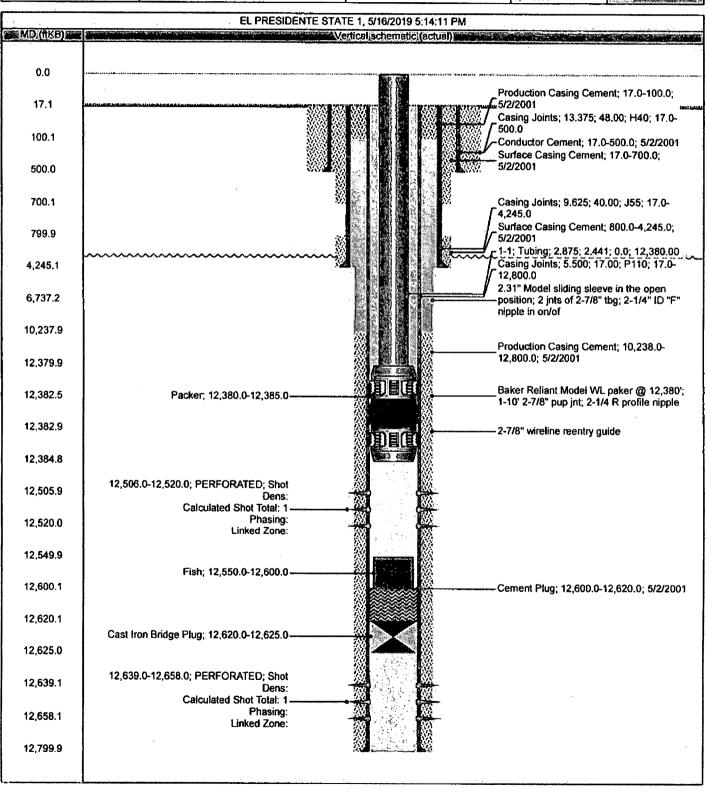

tion  MAY 2 3 2019  DISTRICT II-ARTESIA O.C.D.  D |  |  |  |

# Marathon Oil

### **Wellbore Schematic**

Well Name: EL PRESIDENTE STATE 1

30-015-32038

| State/Province<br>NEW MEXICO | Prospect Area  | Fleid Name<br>BLACK RIVER |                    | Well Subtype<br>GAS WELL | Lat/Long Datum<br>NAD27 | Letitude (*)<br>32.248755    | Longitude (*)<br>-104.154586  |
|------------------------------|----------------|---------------------------|--------------------|--------------------------|-------------------------|------------------------------|-------------------------------|
| Well Configuration Type      | Well Objective |                           | Well State<br>PROD |                          |                         | und Elevation (ft)<br>149.00 | KB-Ground Distance (ft) 18.00 |



## Marathon Oil

### **Wellbore Schematic**

Well Name: EL PRESIDENTE STATE 1

30-015-32038

State/Province Prospect Area Pled Name Well Subtype Lett. and Debut Longitude (\*)
NEW MEXICO BLACK RIVER GAS WELL NAD27 32.248755 -104.154586
Well Configuration Type Well Objective PRODUCING 3,149.00 18:00 18:00 18:00 18:00 18:00 18:00 18:00 18:00 18:00 18:00 18:00 18:00 18:00 18:00 18:00 18:00 18:00 18:00 18:00 18:00 18:00 18:00 18:00 18:00 18:00 18:00 18:00 18:00 18:00 18:00 18:00 18:00 18:00 18:00 18:00 18:00 18:00 18:00 18:00 18:00 18:00 18:00 18:00 18:00 18:00 18:00 18:00 18:00 18:00 18:00 18:00 18:00 18:00 18:00 18:00 18:00 18:00 18:00 18:00 18:00 18:00 18:00 18:00 18:00 18:00 18:00 18:00 18:00 18:00 18:00 18:00 18:00 18:00 18:00 18:00 18:00 18:00 18:00 18:00 18:00 18:00 18:00 18:00 18:00