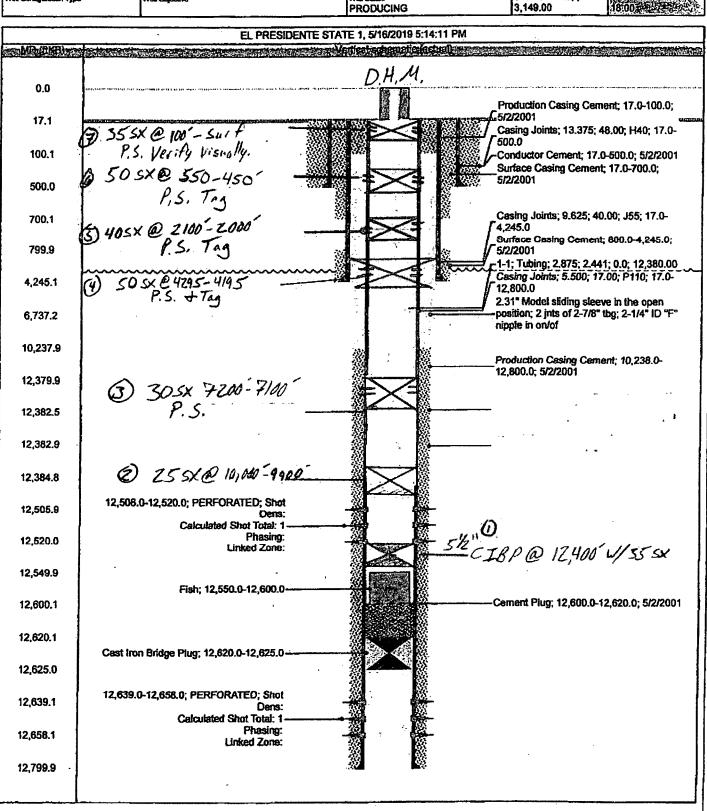

0 18:00 18:00 18:00 18:00 18:00 18:00 18:00 18:00 18:00 18:00 18:00 18:00 18:00 18:00 18:00 18:00 18:00 18:00 18:00 18:00 18:00 18:00 18:00 18:00 18:00 18:00 18:00 18:00 18:00 18:00 18:00 18:00 18:00 18:00 18:00 18:00 18:00 18:00 18:00 18:00 18:00 18:00 18:00 18:00 18:00 18:00 18:00 18:00 18:00 18:00 18:00 18:00 18:00 18:00 18:00 18:00 18:00 18:00 18:00 18:00 18:00 18:00 18:00 18:00 18:00 18:00 18:00 18:00 18:00 18:00 18:00 18:00 18:00 18:00 18:00 18:00 18:00 18:00 18:00 18:00 18:00 18:00 18:00 18:00 18:00 18:00 18:00 18:00 18:00 18:00 18:00 18:00 18:00 18:00 18:00 18:00 18:00 18:00 18:00 18:00 18:00 18:00 18:00 18:00 18:00 18:00 18:00 18:00 18:00 18:00 18:00 18:00 18:00 18:00 18:00 18:00 18:00 18:00 18:00 18:00 18:00 18:00 18:00 18:00 18:00 18:00 18:00 18:00 18:00 18:00 18:00 18:00 18:0



### CONDITIONS FOR PLUGGING AND ABANDONMENT

### District II / Artesia N.M.

The following is a guide or checklist in preparation of a plugging program, this is not all inclusive and care must be exercised in establishing special plugging programs in unique and unusual cases, Notify NMOCD District Office II at (575)-748-1283 at least 24 hours before beginning work.

- 1. A notice of intent to plug and abandon a wellbore is required to be approved before plugging operations are conducted. A cement evaluation tool is required in order to ensure isolation of producing formations, protection of water and correlative rights. A cement bond log or other accepted cement evaluation tool is to be provided to the division for evaluation if one has not been previously run or if the well did not have