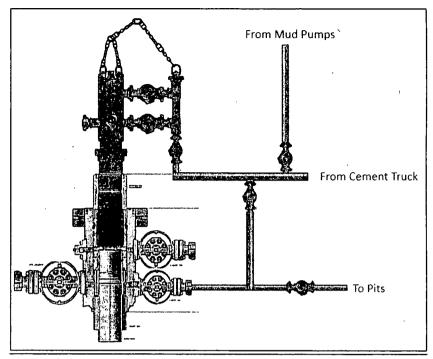

ll control method to regain control of the wellbore prior to cementing, if wellbore conditions do not permit the drillers method other methods of well control may be used
    - ii. Rig pumps or a 3<sup>rd</sup> party pump will be tied into the upper casing valve to pump down the casing ID
    - iii. A high pressure return line will be rigged up to lower casing valve and run to choke manifold to control annular pressure
    - iv. Once influx is circulated out of the hole, kill weight mud will be circulated
    - v. Well will be confirmed static
    - vi. Once confirmed static, cap flange will be removed to allow for offline cementing operations to commence
- 8. Install offline cement tool
- 9. Rig up cement equipment

#### Oxy USA Inc. – Pure Gold MDP1 29-17 Fed Com 1H, 5H & 7H Pad Sundry



Wellhead diagram during offline cementing operations

- 10. Circulate bottoms up with cement truck
  - a. If gas is present on bottoms up, well will be shut in and returns rerouted through gas buster to handle entrained gas
  - b. Max anticipated time before circulating with cement truck is 6 hrs
- 11. Perform cement job taking returns from the annulus wellhead valve
- 12. Confirm well is static and floats are holding after cement job
- 13. Remove cement equipment, offline cement tools and install night cap with pressure gauge for monitoring.