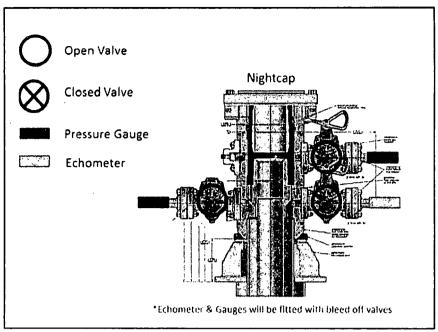

andrel
- 3. Fill pipe with kill weight fluid, do not circulate through floats and confirm well is static
- 4. Set annular packoff shown below and pressure test to confirm integrity of the seal. Pressure ratings of wellhead components and valves is 5,000 psi



Annular packoff with both external and internal seals

- 5. After confirmation of both annular barriers and internal barriers, nipple down BOP and install cap flange.
  - a. If any barrier fails to test, the BOP stack will not be nippled down until after the cement job is completed with cement 500ft above the highest formation capable of flow with kill weight mud above or after it has achieved 50-psi compressive strength if kill weight fluid cannot be verified

#### Oxy USA Inc. – Pure Gold MDP1 29-17 Fed Com 1H, 5H & 7H Pad Sundry



Wellhead diagram during skidding operations

- 6. Skid rig to next well on pad.
- 7. Confirm well is static before removing cap flange, flange will not be removed and offline cementing operations will not commence until well is under control. If well is not static, casing outlet valves will provide access to both the casing ID and annulus. Rig or third party pump truck will kill well prior to cementing or nippling up for further remediation.
  - a. Well Control Plan
    - i. The Drillers Method will be the primary well control method to regain control of the wellbore prior to cementing, if wellbore conditions do not permit the drillers method other methods of well control may be used
    - ii. Rig pumps or a 3<sup>rd</sup> party pump will be tied into the upper casing valve to pump down