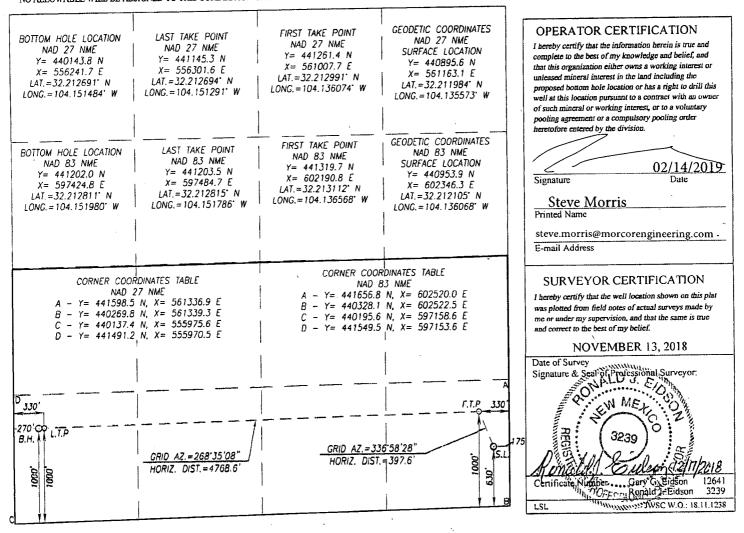

#### API Number 30-015-46021 Purple Sage; Wolfcamp 98220 Well Number Property Name MAD RIVER 13 STATE Elevation Operator Name OGRID No 3102 CAZA OPERATING, LLC Surface Location East/West linc Feet from the North/South line Feet from the Township Range Lot Idn Section EAST 630 SOUTH 175 27-E 24 - S13 Bottom Hole Location If Different From Surface East/West line North/South line Feet from the Lot Idn Feet from the Range Section Township 270 WEST SOUTH 1000 13 24-S 27-E Order No Joint or Infill Consolidation Code