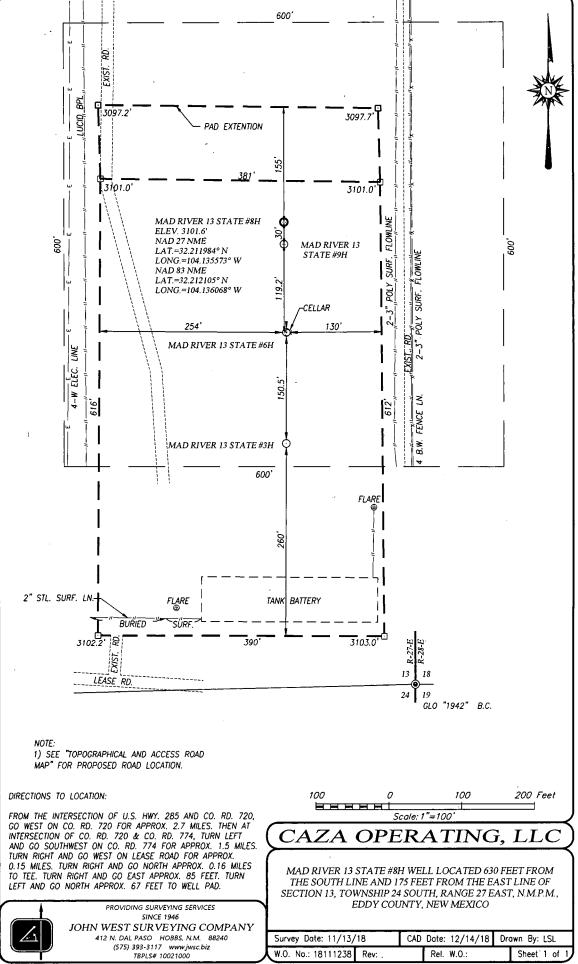

#### API Number 30-015-46021 Purple Sage; Wolfcamp 98220 Well Number Property Name MAD RIVER 13 STATE Elevation Operator Name OGRID No 3102 CAZA OPERATING, LLC Surface Location East/West linc Feet from the North/South line Feet from the Township Range Lot Idn Section EAST 630 SOUTH 175 27-E 24 - S13 Bottom Hole Location If Different From Surface East/West line North/South line Feet from the Lot Idn Feet from the Range Section Township 270 WEST SOUTH 1000 13 24-S 27-E Order No Joint or Infill Consolidation Code

NO ALLOWABLE WILL BE ASSIGNED TO THIS COMPLETION UNTIL ALL INTERESTS HAVE BEEN CONSOLIDATED OR A NON-STANDARD UNIT HAS BEEN APPROVED BY THE DIVISION

C DRAFTING\Lorenzo\2018\CAZA OPERATING, LLC\WELLS\18111238 Mod River 13 State #8H