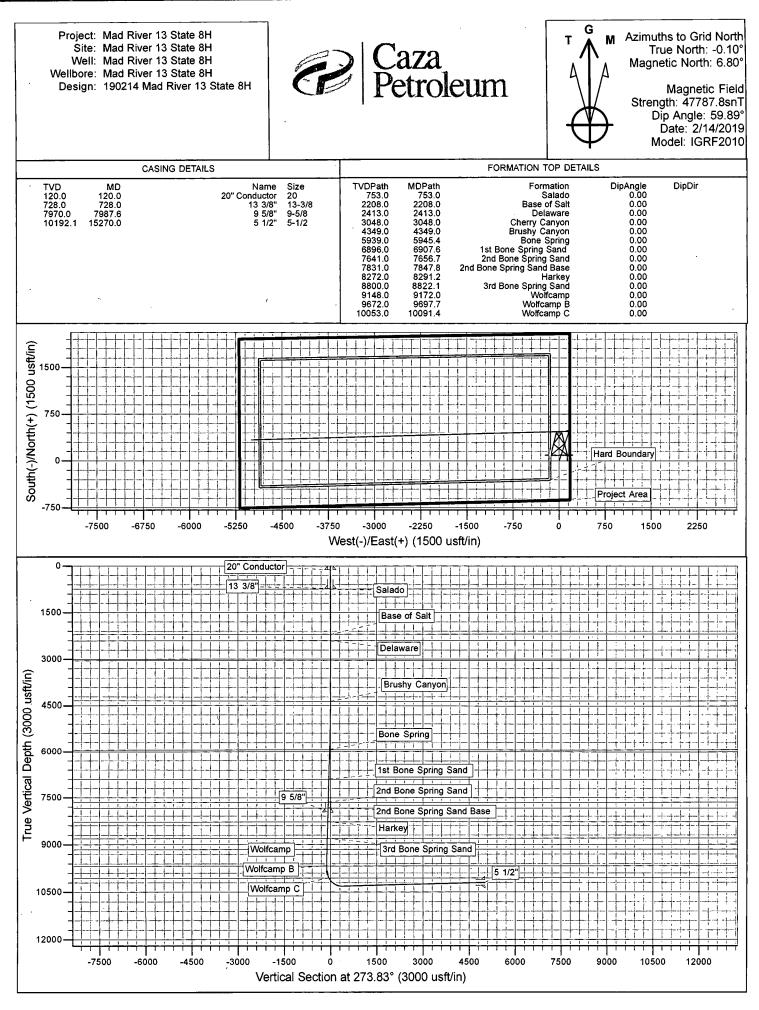

015-42029 30-01 5-4407 24S 28E 30-015-35495 NG45 (Å) NENE NWNE NENW 30:015-41748 NENW NWNW NWNE L 1 (A) / (C) (8) 100 0 (D) (B) 1 1 30-015-35760 1 SENE SENW SWNF SMW SENE Ē 9 SENW SWINE L 2 (G) (H.) (F) (G) (F) (H) (6.) 193 01 5-42 755 30-015-24013 NESC (T) ĹΓ. -28-E NESW NESE NWSE HWSW NESW -22-L3 (K) (J) (1)30-015-36499 ( ) o . ż ~ SESE SESW SV/SE SWSE SWSW SESA 2000 n 2000 Feet Ħн Scale:1"=2000' JWSC W.O.: 18,11,1238 LSL

# TOPOGRAPHIC AND ACCESS ROAD MAP



## VICINITY MAP



 SURVEY
 N.M.P.M.

 COUNTY
 EDDY
 STATE
 NEW MEXICO

 DESCRIPTION
 630' FSL & 175' FEL

 ELEVATION
 3102'

 OPERATOR
 CAZA OPERATING, LLC

 LEASE
 MAD\_RIVER 13 STATE

PROVIDING SURVEYING SERVICES SINCE 1946 JOHN WEST SURVEYING COMPANY 412 N. DAL PASO HOBBS, N.M. 88240 (575) 393-3117 www.jwsc.biz TBPLS# 10021000



.