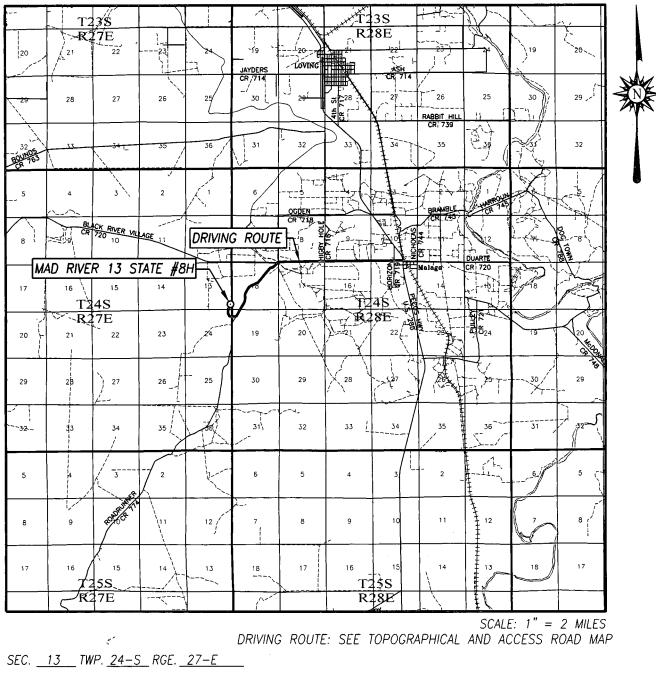

## VICINITY MAP

 SURVEY
 N.M.P.M.

 COUNTY
 EDDY
 STATE
 NEW MEXICO

 DESCRIPTION
 630' FSL & 175' FEL

 ELEVATION
 3102'

 OPERATOR
 CAZA OPERATING, LLC

 LEASE
 MAD\_RIVER 13 STATE

PROVIDING SURVEYING SERVICES SINCE 1946 JOHN WEST SURVEYING COMPANY 412 N. DAL PASO HOBBS, N.M. 88240 (575) 393-3117 www.jwsc.biz TBPLS# 10021000