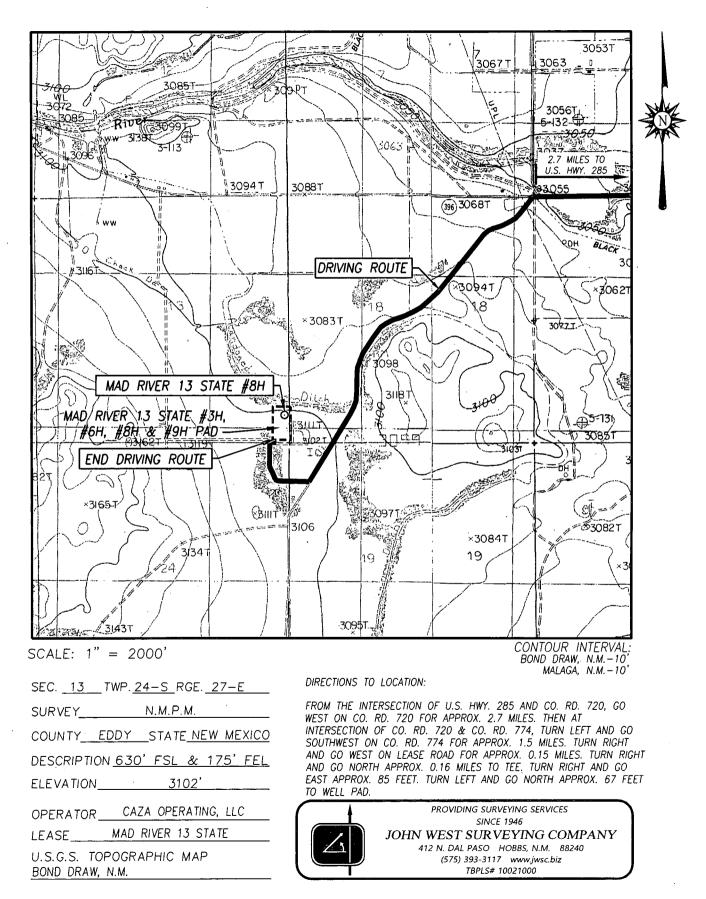

# TOPOGRAPHIC AND ACCESS ROAD MAP

## VICINITY MAP

 SURVEY
 N.M.P.M.

 COUNTY
 EDDY
 STATE
 NEW MEXICO

 DESCRIPTION
 630' FSL & 175' FEL

 ELEVATION
 3102'

 OPERATOR
 CAZA OPERATING, LLC

 LEASE
 MAD\_RIVER 13 STATE

PROVIDING SURVEYING SERVICES SINCE 1946 JOHN WEST SURVEYING COMPANY 412 N. DAL PASO HOBBS, N.M. 88240 (575) 393-3117 www.jwsc.biz TBPLS# 10021000