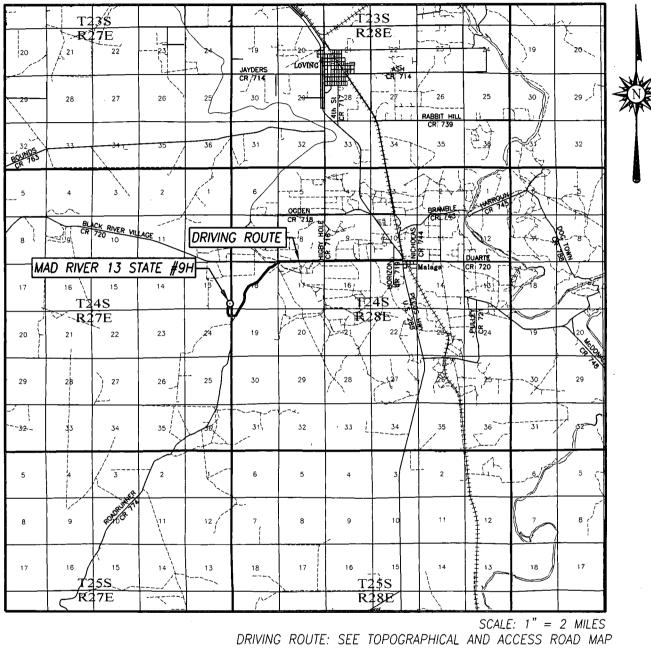

## VICINITY MAP

| SEC. <u>13</u> | TWP. <u>24-S</u> RGE. <u>27-E</u>     |
|----------------|---------------------------------------|
| SURVEY         | N.M.P.M.                              |
| COUNTY         | EDDYSTATENEWMEXICO                    |
| DESCRIPTION    | <u>   600'  FSL  &amp;  175'  FEL</u> |
| ELEVATION _    | 3102'                                 |
| OPERATOR _     | CAZA OPERATING, LLC                   |
| LEASE          | MAD RIVER 13 STATE                    |