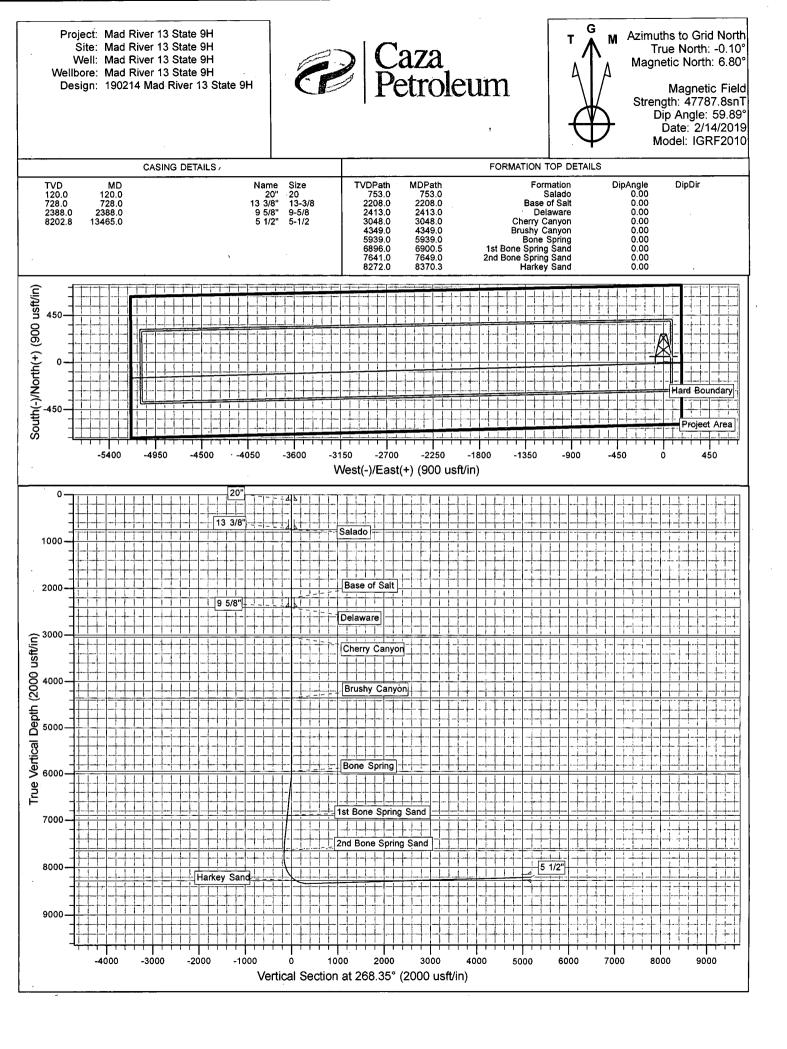

JWSC W.O.: 18.11.1237 LSL



© DRAFTING\Lorenzo\2018\CAZA OPERATING, LLC\WELLS\18111237 Mad River 13 State ∦9H

## TOPOGRAPHIC AND ACCESS ROAD MAP



.\_\_\_\_

## VICINITY MAP



| SEC. <u>13</u> | TWP. <u>24-S</u> RGE. <u>27-E</u>     |
|----------------|---------------------------------------|
| SURVEY         | N.M.P.M.                              |
| COUNTY         | EDDYSTATENEWMEXICO                    |
| DESCRIPTION    | <u>   600'  FSL  &amp;  175'  FEL</u> |
| ELEVATION _    | 3102'                                 |
| OPERATOR _     | CAZA OPERATING, LLC                   |
| LEASE          | MAD RIVER 13 STATE                    |

PROVIDING SURVEYING SERVICES SINCE 1946 JOHN WEST SURVEYING COMPANY 412 N. DAL PASO HOBBS, N.M. 88240 (575) 393-3117 www.jwsc.biz TBPLS# 10021000