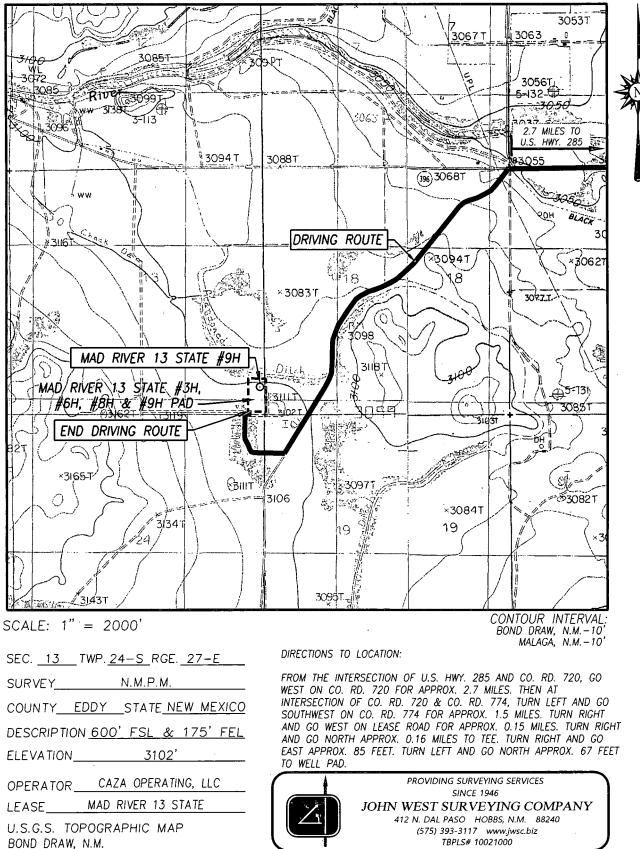

🕅 (₽ 30-01 5-44932 <del>0</del> NESE 30-01:5-440 NESW NWSE NESE NWSW (L) 4042 NESW INVISE /٦ (J) 30-015-44062 (K) (J) (1) (K) 30-015-33639 30-01 5-3 4386 BESE 30 01,5 23022 SWSE SESW SWSF SESE L 4 (P) 10.015-41407 30-015-40950 30-015-43674 235-015-42029 (0) (P30-08:43398 3132 fi 30-01 5-4407 24S 28E NENE 30-015-35495 NGAVE (Å) NWNE NWNW NWNE NENW NENW 30:015-41748 4L 1 (A) (8) (C) 100 : (B) (D) 1 ..... 30-015-35760 1 SENE SENE SENW SWNE SWWW SENW SWNE 69 ΄ L2 (G) (H) (F) (F) (G) (H) (51) 93 015 42 75 5 30-015-24013 (1) -28-E NESW NESW NWSE NESE NWSW L3 -27-(K) (J) (1)30-015:38499 à ż SWSE SESE SESW SWSE SESW SWSW 2000 Feet 2000 0 Scale:1"=2000 JWSC W.O.: 18.11.1237 LSL



© DRAFTING\Lorenzo\2018\CAZA OPERATING, LLC\WELLS\18111237 Mad River 13 State ∦9H

## TOPOGRAPHIC AND ACCESS ROAD MAP



.\_\_\_\_

## VICINITY MAP



| SEC. <u>13</u> | TWP. <u>24-S</u> RGE. <u>27-E</u>     |
|----------------|---------------------------------------|
| SURVEY         | N.M.P.M.                              |
| COUNTY         | EDDYSTATENEWMEXICO                    |
| DESCRIPTION    | <u>   600'  FSL  &amp;  175'  FEL</u> |
| ELEVATION _    | 3102'                                 |
| OPERATOR _     | CAZA OPERATING, LLC                   |
| LEASE          | MAD RIVER 13 STATE                    |

PROVIDING SURVEYING SERVICES SINCE 1946 JOHN WEST SURVEYING COMPANY 412 N. DAL PASO HOBBS, N.M. 88240 (575) 393-3117 www.jwsc.biz TBPLS# 10021000