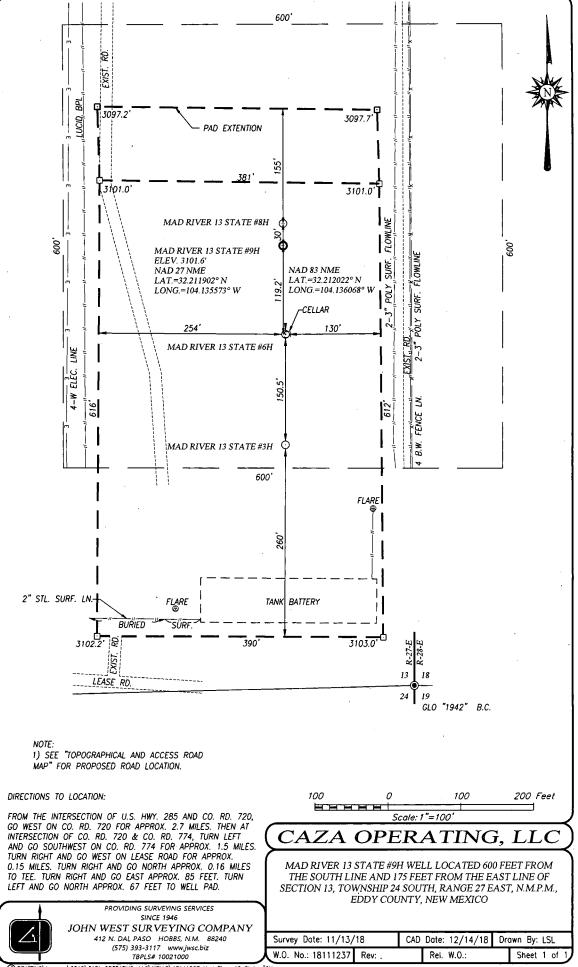

## RECEIVED

DISTRICT 1 1625 N. French Dr., Hobbs, NM 88240 Phone: (575) 393-6161 Fax: (575) 393-0720 MAY 2 8 2019 Form C-102 State of New Mexico Revised August 1, 2011 Energy, Minerals & Natural Resources Department OIL CONSERVATION DIVISION DISTRICT II-ARTESIAO.C.D. DISTRICT II 811 S. First St., Artesia, NM 88210 Phone: (575) 748-1283 Fax: (575) 748-9720 DISTRICT III 1000 Rio Brazos Road, Aztec, NM 87410 Phone: (505) 334-6178 Fax: (505) 334-6170 1220 South St. Francis Dr. Santa Fe, New Mexico 87505 DAMENDED REPORT DISTRICT IV 1220 S. St. Francis Dr., Santa Fe, NM 87505 Phone: (505) 476-3460 Fax: (505) 476-3462 WELL LOCATION AND ACREAGE DEDICATION PLAT API Number Pool Code Pool Name Property Name Well Number Property Code MAD RIVER 13 STATE 9H Operator Name Elevation OGRID No. CAZA OPERATING, LLC 3102' Surface Location UL or lot No. Lot Idn Feet from the North/South line East/West line Section Township Range Feet from the County Р 13 24-S 27-E 600 SOUTH 175 EAST EDDY Bottom Hole Location If Different From Surface UL or lot No Section Township Range Lot Idn Feet from the North/South line Feet from the East/West line County 24-S 27-E 590 SOUTH 40 WEST Μ 13 EDDY Consolidation Code Dedicated Acres Joint or Infill Order No. NO ALLOWABLE WILL BE ASSIGNED TO THIS COMPLETION UNTIL ALL INTERESTS HAVE BEEN CONSOLIDATED OR A NON-STANDARD UNIT HAS BEEN APPROVED BY THE DIVISION 0-015-41775 ICK Riter LEGEND O DENOTES PROPOSED WELL NENE 30-015-44742 (A) 30-015-44743 NENE NEN NWNE NENW NWNE NWNW (A) (D) (8) ( C/ 30-015-34931 SÊNE SWNE .3093 30-01<u>5-01</u>124 (F) SWNE SE30-015-44597 SENW SWIN \_\_\_\_(G) (774 L 2 Ŷφ (F) (H) (H) 🕅 (₽ 30-01 5-44932 <del>0</del> NESE 30-01:5-440 NESW NWSE NESE NWSW (L) 4042 NESW INVISE /٦ (J) 30-015-44062 (K) (J) (1) (K) 30-015-33639 30-01 5-3 4386 BESE 30 01,5 23022 SWSE SESW SWSF SESE L 4 (P) 10.015-41407 30-015-40950 30-015-43674 235-015-42029 (0) (P30-08:43398 3132 fi 30-01 5-4407 24S 28E NENE 30-015-35495 NGAVE (Å) NWNE NWNW NWNE NENW NENW 30:015-41748 4L 1 (A) (8) (C) 100 : (B) (D) 1 ..... 30-015-35760 1 SENE SENE SENW SWNE SWWW SENW SWNE 69 ΄ L2 (G) (H) (F) (F) (G) (H) (51) 93 015 42 75 5 30-015-24013 (1) -28-E NESW NESW NWSE NESE NWSW L3 -27-(K) (J) (1)30-015:38499 à ż SWSE SESE SESW SWSE SESW SWSW 2000 Feet 2000 0 Scale:1"=2000 JWSC W.O.: 18.11.1237 LSL

© DRAFTING\Lorenzo\2018\CAZA OPERATING, LLC\WELLS\18111237 Mad River 13 State ∦9H