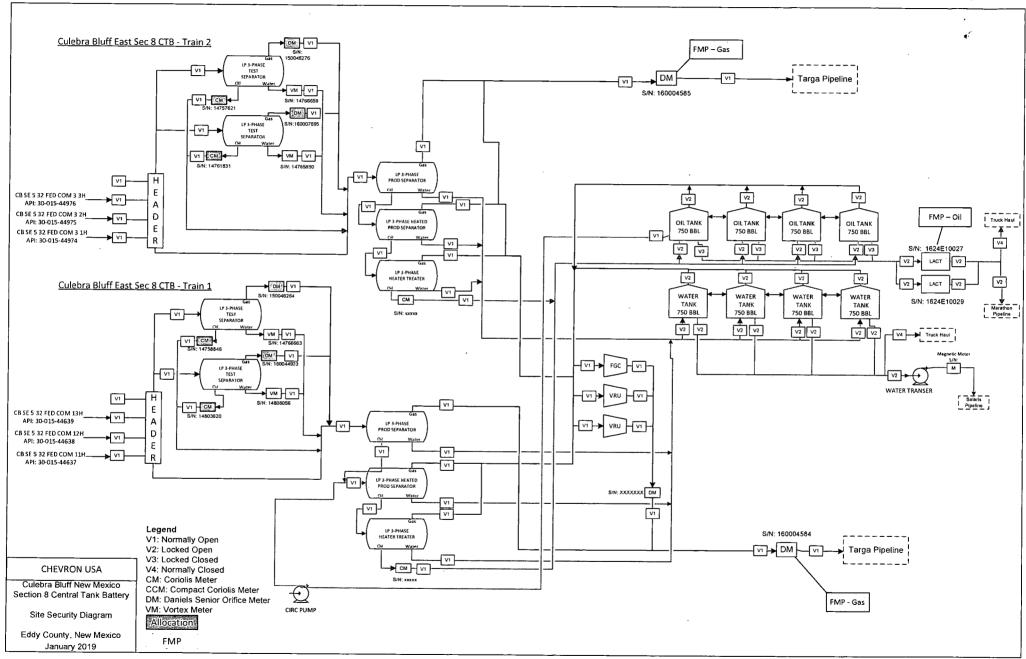

| Form 3160-5<br>(June 2015)       UNITED STATES<br>DEPARTMENT OF THE INTERIOR<br>BUREAU OF LAND MANAGEMENT         SUNDRY NOTICES AND REPORTS ON WELLS<br>Do not use this form for proposals to drill or to re-enter an<br>abandoned well. Use form 3160-3 (APD) for such proposals. |                                                                     |                                           |                                                                     |                                        | FORM APPROVED<br>OMB NO. 1004-0137<br>Expires: January 31, 2018<br>5. Lease Serial No.<br>NMNM119754 |                                               |
|-------------------------------------------------------------------------------------------------------------------------------------------------------------------------------------------------------------------------------------------------------------------------------------|---------------------------------------------------------------------|-------------------------------------------|---------------------------------------------------------------------|----------------------------------------|------------------------------------------------------------------------------------------------------|-----------------------------------------------|
|                                                                                                                                                                                                                                                                                     |                                                                     |                                           |                                                                     |                                        |                                                                                                      |                                               |
|                                                                                                                                                                                                                                                                                     |                                                                     |                                           |                                                                     |                                        | SUBMIT IN TRIPLICATE - Other instructions on page 2                                                  |                                               |
| 1. Type of Well<br>☐ Oil Well ☐ Gas Well ⊠ Other: UNKNOWN                                                                                                                                                                                                                           |                                                                     |                                           |                                                                     |                                        | 8. Well Name and No.<br>FAC CBSE5 CB SE 5 32 FED COM 11H                                             |                                               |
| 2. Name of Operator<br>CHEVRON USA INCORPOR                                                                                                                                                                                                                                         | ERRA<br>N.COM                                                       | ·                                         | 9. API Well No.                                                     |                                        |                                                                                                      |                                               |
| 3a. Address<br>6301 DEAUVILLE BLVD<br>MIDLAND, TX 79706                                                                                                                                                                                                                             | 3b. Phone No. (include area code)<br>Ph: 432-687-7665               |                                           |                                                                     | 10. Field and Pool or Exploratory Area |                                                                                                      |                                               |
| 4. Location of Well (Footage, Sec., 7                                                                                                                                                                                                                                               | )                                                                   |                                           |                                                                     | 11. County or Parish, State            |                                                                                                      |                                               |
| Sec 5 T24S R29E Mer NMP \$                                                                                                                                                                                                                                                          |                                                                     |                                           |                                                                     | EDDY COUNTY, NM                        |                                                                                                      |                                               |
| 12. CHECK THE A                                                                                                                                                                                                                                                                     | PPROPRIATE BOX(ES)                                                  | TO INDICA                                 | TE NATURE O                                                         | F NOTICE,                              | REPORT, OR OTH                                                                                       | IER DATA                                      |
| TYPE OF SUBMISSION                                                                                                                                                                                                                                                                  |                                                                     | TYPE OF ACTION                            |                                                                     |                                        |                                                                                                      |                                               |
| Notice of Intent                                                                                                                                                                                                                                                                    | 🗖 Acidize                                                           | 🗖 Dee                                     | pen                                                                 | Product                                | ion (Start/Resume)                                                                                   | □ Water Shut-Off                              |
| 🛛 Subsequent Report                                                                                                                                                                                                                                                                 | ☐ Alter Casing                                                      | - •                                       | Iraulic Fracturing                                                  | □ Reclam                               |                                                                                                      | U Well Integrity                              |
| Final Abandonment Notice                                                                                                                                                                                                                                                            | □ Casing Repair<br>□ Change Plans                                   | —                                         | v Construction<br>g and Abandon                                     | Recomp                                 |                                                                                                      | 🛛 Other<br>Site Facility Diagra               |
|                                                                                                                                                                                                                                                                                     | Convert to Injection                                                |                                           | -                                                                   | Temporarily Abandon Water Disposal     |                                                                                                      | m/Security Plan                               |
| following completion of the involved<br>testing has been completed. Final Al<br>determined that the site is ready for f<br>Chevron USA respectfully sub<br>with the Conditions of Approva                                                                                           | inal inspection.                                                    | ed only after all                         | requirements, includi                                               | ing reclamation                        | 1, have been completed a                                                                             | 0-4 must be filed once<br>nd the operator has |
| · · · · · · · · · · · · · · · · · · ·                                                                                                                                                                                                                                               |                                                                     |                                           | <b>RECENED</b>                                                      |                                        |                                                                                                      |                                               |
| *** CB SE 5 32 FED COM 11H - 30-015-44637<br>*** CB SE 5 32 FED COM 12H - 30-015-44638<br>*** CB SE 5 32 FED COM 13H - 30-015-44639                                                                                                                                                 |                                                                     | G C G/4/19<br>Accepted for record - NMOCD |                                                                     |                                        | JUN 0 4 2019                                                                                         |                                               |
| Site diagram attached                                                                                                                                                                                                                                                               |                                                                     | Accepted                                  |                                                                     |                                        | DISTRICT II-ARTE                                                                                     | SIA O.C.D.                                    |
|                                                                                                                                                                                                                                                                                     |                                                                     |                                           |                                                                     |                                        |                                                                                                      |                                               |
| <ol> <li>I hereby certify that the foregoing is</li> <li>Comm</li> </ol>                                                                                                                                                                                                            | Electronic Submission #4                                            | SA INCORPO                                | RATED, sent to the                                                  | he Carlshad                            | •                                                                                                    | ,                                             |
|                                                                                                                                                                                                                                                                                     |                                                                     |                                           |                                                                     | TING SPEC                              | . ,                                                                                                  |                                               |
| Signature (Electronic S                                                                                                                                                                                                                                                             | Signature (Electronic Submission)                                   |                                           |                                                                     | )19                                    |                                                                                                      |                                               |
|                                                                                                                                                                                                                                                                                     | THIS SPACE FO                                                       | R FEDERA                                  | L OR STATE C                                                        | OFFICE US                              | SE                                                                                                   |                                               |
| ACCEPTED                                                                                                                                                                                                                                                                            |                                                                     |                                           | DEBORAH MCKINNEY<br>TitleLEGAL INSTRUMENTS EXAMINER Date 05/30/2019 |                                        |                                                                                                      |                                               |
| Conditions of approval, if any, are attached. Approval of this notice does not warrant or certify that the applicant holds legal or equitable title to those rights in the subject lease which would entitle the applicant to conduct operations thereon.                           |                                                                     |                                           | Office Carlsbad                                                     |                                        |                                                                                                      |                                               |
| Title 18 U.S.C. Section 1001 and Title 43<br>States any false, fictitious or fraudulent s                                                                                                                                                                                           | U.S.C. Section 1212, make it a c<br>tatements or representations as | crime for any pe<br>to any matter wi      | rson knowingly and within its jurisdiction.                         | willfully to ma                        | ke to any department or a                                                                            | agency of the United                          |
| (Instructions on page 2) ** BLM REVI                                                                                                                                                                                                                                                | SED ** BLM REVISED                                                  | .** BLM RE                                | VISED ** BLM                                                        | REVISED                                | ** BLM REVISED                                                                                       | ) **                                          |