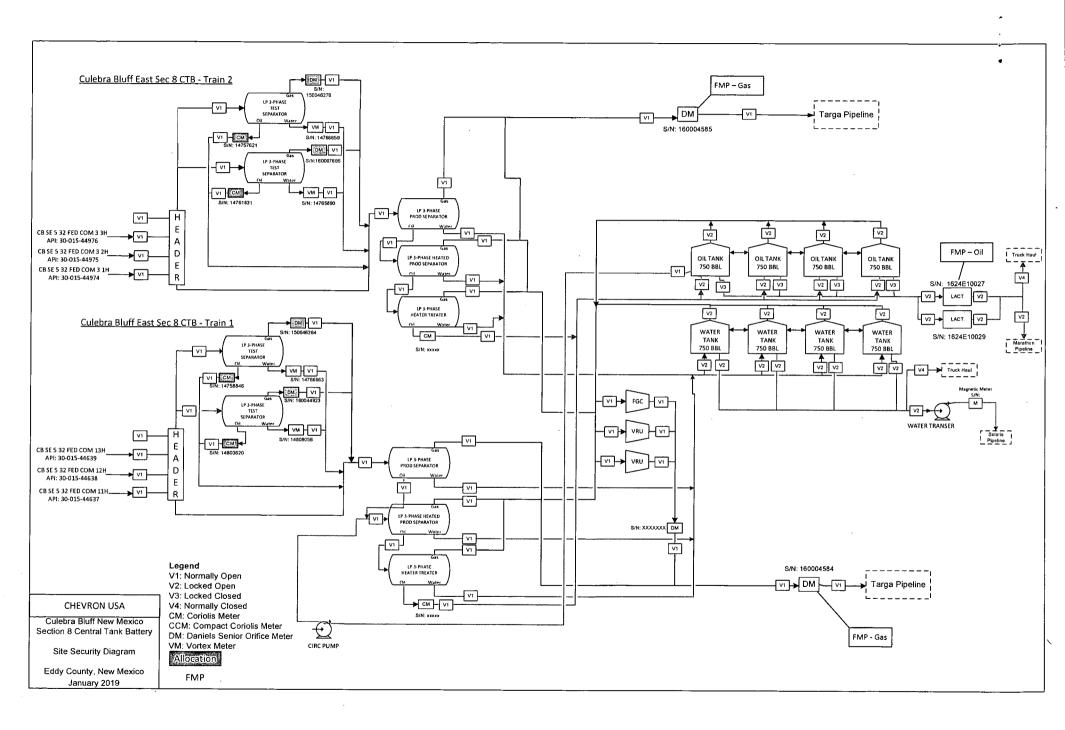

| Do not use this form for proposals to drill or to re-enter an abandoned well. Use form 3160-3 (APD) for such proposals.                                                                                                                                   |                                                                                                                                                         |                                       |                                              |                                                             | NMNM119754                                               |                                            |         |  |
|-----------------------------------------------------------------------------------------------------------------------------------------------------------------------------------------------------------------------------------------------------------|---------------------------------------------------------------------------------------------------------------------------------------------------------|---------------------------------------|----------------------------------------------|-------------------------------------------------------------|----------------------------------------------------------|--------------------------------------------|---------|--|
|                                                                                                                                                                                                                                                           |                                                                                                                                                         |                                       |                                              |                                                             | 6. If Indian, Allottee or Tribe Name                     |                                            |         |  |
| SUBMIT IN TRIPLICATE - Other instructions on page 2                                                                                                                                                                                                       |                                                                                                                                                         |                                       |                                              |                                                             | 7. If Unit or CA/Agreement, Name and/or No.              |                                            |         |  |
| Type of Well     ☐ Gas Well                                                                                                                                                                                                                               |                                                                                                                                                         |                                       |                                              |                                                             | 8. Well Name and No.<br>FAC CBSE5 CB SE 5 32 FED COM 11H |                                            |         |  |
| Name of Operator Contact: LAURA BECERRA     CHEVRON USA INCORPORATED E-Mail: LBECERRA@CHEVRON.COM                                                                                                                                                         |                                                                                                                                                         |                                       |                                              |                                                             | 9. API Well No.                                          |                                            |         |  |
| 3a. Address<br>6301 DEAUVILLE BLVD<br>MIDLAND, TX 79706                                                                                                                                                                                                   | o. (include area code)<br>87-7665                                                                                                                       |                                       | 10. Field and Pool or Exploratory Area       |                                                             |                                                          |                                            |         |  |
| 4. Location of Well (Footage, Sec., T., R., M., or Survey Description)                                                                                                                                                                                    |                                                                                                                                                         |                                       |                                              |                                                             | 11. County or Parish, State                              |                                            |         |  |
| Sec 5 T24S R29E Mer NMP S                                                                                                                                                                                                                                 |                                                                                                                                                         |                                       | EDDY COUNTY                                  | , NM                                                        |                                                          |                                            |         |  |
| 12. CHECK THE AI                                                                                                                                                                                                                                          | PPROPRIATE BOX(ES)                                                                                                                                      | TO INDICA                             | TE NATURE O                                  | F NOTICE,                                                   | REPORT, OR OTH                                           | ER DATA                                    |         |  |
| TYPE OF SUBMISSION                                                                                                                                                                                                                                        |                                                                                                                                                         |                                       |                                              |                                                             |                                                          |                                            |         |  |
| ☐ Notice of Intent                                                                                                                                                                                                                                        | ☐ Acidize                                                                                                                                               | □ Deepen                              |                                              | ☐ Production (Start/Resume)                                 |                                                          | ☐ Water Shut                               | t-Off   |  |
|                                                                                                                                                                                                                                                           | ☐ Alter Casing                                                                                                                                          | □ Ну                                  | draulic Fracturing                           | ☐ Reclama                                                   | ition                                                    | ■ Well Integrity                           |         |  |
| Subsequent Report                                                                                                                                                                                                                                         | ☐ Casing Repair                                                                                                                                         | □ Ne                                  | w Construction                               | ☐ Recomp                                                    | lete                                                     | Other                                      |         |  |
| ☐ Final Abandonment Notice                                                                                                                                                                                                                                | ☐ Change Plans ☐ Plu                                                                                                                                    |                                       | ig and Abandon   Tempoi                      |                                                             | rarily Abandon  Site Facility Diag                       |                                            | )iagra  |  |
|                                                                                                                                                                                                                                                           | ☐ Convert to Injection                                                                                                                                  | □ Plu                                 | g Back                                       | ■ Water D                                                   | isposal                                                  | in/security Fian                           | an      |  |
| testing has been completed. Final Abdetermined that the site is ready for final Chevron USA respectfully subcomply with the Conditions of We are adding the following w *** CB SE 5 32 FED COM 3 1 *** CB SE 5 32 FED COM 3 2 *** CB SE 5 32 FED COM 3 3  | omits the facility site diagra<br>Approval for the following<br>vells to Culebra Bluff East<br>H - 30-015-44974<br>H - 30-015-44975<br>H - 30-015-44976 | ams for CB s<br>wells:<br>Sec. 8 CTB: | SE 5 32 FED CON                              | 13 wells 1H-                                                | -3H to                                                   | <b>ENE</b> D <b>0 4</b> 2019  ARTESIA O.C. |         |  |
| 14. I hereby certify that the foregoing is                                                                                                                                                                                                                |                                                                                                                                                         |                                       | <u> </u>                                     | · .                                                         | שואופוט                                                  |                                            |         |  |
|                                                                                                                                                                                                                                                           | Electronic Submission #4                                                                                                                                | SA INCORPO                            | RATED sent to the                            | no Carlehad                                                 | •                                                        |                                            |         |  |
| Name (Printed/Typed) LAURA BECERRA                                                                                                                                                                                                                        |                                                                                                                                                         |                                       | Title PERMITTING SPECIALIST                  |                                                             |                                                          |                                            |         |  |
| Signature (Electronic Submission)                                                                                                                                                                                                                         |                                                                                                                                                         |                                       | Date 05/29/2019                              |                                                             |                                                          |                                            |         |  |
|                                                                                                                                                                                                                                                           | THIS SPACE FO                                                                                                                                           | R FEDERA                              | L OR STATE C                                 | OFFICE US                                                   | E                                                        |                                            |         |  |
| Approved By ACCEPTED                                                                                                                                                                                                                                      |                                                                                                                                                         |                                       |                                              | DEBORAH MCKINNEY  TitleLEGAL INSTRUMENTS EXAMINER  Date 0.0 |                                                          | Date 05/3                                  | 30/2019 |  |
| Conditions of approval, if any, are attached. Approval of this notice does not warrant or certify that the applicant holds legal or equitable title to those rights in the subject lease which would entitle the applicant to conduct operations thereon. |                                                                                                                                                         |                                       | Office Carlsbad                              |                                                             |                                                          |                                            |         |  |
| Title 18 U.S.C. Section 1001 and Title 43 t<br>States any false, fictitious or fraudulent s                                                                                                                                                               | U.S.C. Section 1212, make it a c<br>tatements or representations as t                                                                                   | rime for any pe<br>o any matter w     | erson knowingly and vithin its jurisdiction. | villfully to mak                                            | e to any department or a                                 | gency of the Unite                         | d       |  |
| (I , , , ; , , , , , , , , , , , , , , ,                                                                                                                                                                                                                  |                                                                                                                                                         |                                       |                                              | ****                                                        |                                                          |                                            |         |  |

## 32. Additional remarks, continued

\*\*\* CB SE 5 32 FED COM 11H - 30-015-44637 \*\*\* CB SE 5 32 FED COM 12H - 30-015-44638 \*\*\* CB SE 5 32 FED COM 13H - 30-015-44639

Site diagram attached