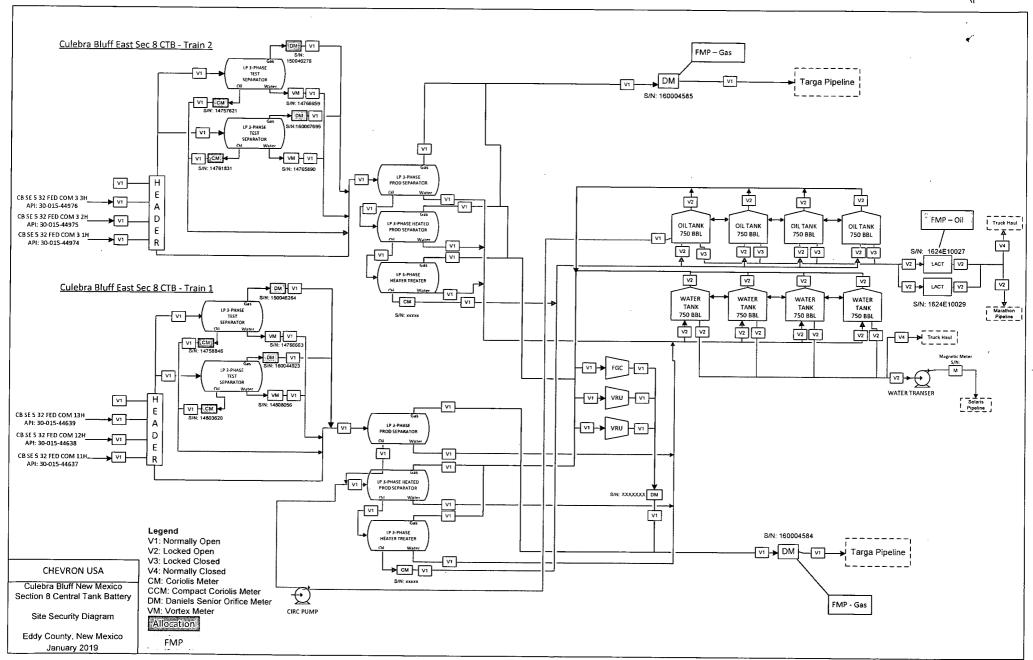

| Form  | 3160-5 |
|-------|--------|
| (June | 2015)  |

|                                                                                                                                                                                                                                              | UNITED STATES<br>DEPARTMENT OF THE INTERIOR<br>BUREAU OF LAND MANAGEMENT                                                                                                                  |                                                                                   |                                                                      |                                                               |                                                                     | FORM APPROVED OMB NO. 1004-0137 Expires: January 31, 2018                                                              |                                             |  |
|----------------------------------------------------------------------------------------------------------------------------------------------------------------------------------------------------------------------------------------------|-------------------------------------------------------------------------------------------------------------------------------------------------------------------------------------------|-----------------------------------------------------------------------------------|----------------------------------------------------------------------|---------------------------------------------------------------|---------------------------------------------------------------------|------------------------------------------------------------------------------------------------------------------------|---------------------------------------------|--|
| SUNDRY NOTICES AND REPORTS ON WELLS Do not use this form for proposals to drill or to re-enter an abandoned well. Use form 3160-3 (APD) for such proposals.  SUBMIT IN TRIPLICATE - Other instructions on page 2                             |                                                                                                                                                                                           |                                                                                   | 5. Lease Serial No. NMNM119754  6. If Indian, Allottee or Tribe Name |                                                               |                                                                     |                                                                                                                        |                                             |  |
|                                                                                                                                                                                                                                              |                                                                                                                                                                                           |                                                                                   | If Unit or CA/Agreement, Name and/or No.                             |                                                               |                                                                     |                                                                                                                        |                                             |  |
| Type of Well                                                                                                                                                                                                                                 |                                                                                                                                                                                           |                                                                                   |                                                                      |                                                               | 8. Well Name and No.<br>FAC CBSE5 CB SE 5 32 FED COM 11H            |                                                                                                                        |                                             |  |
| Name of Operator Contact: LAURA BECERRA CHEVRON USA INCORPORATED E-Mail: LBECERRA@CHEVRON.COM  Contact: LAURA BECERRA  CHEVRON.COM  Contact: LAURA BECERRA                                                                                   |                                                                                                                                                                                           |                                                                                   |                                                                      |                                                               | 9. API Well No.                                                     |                                                                                                                        |                                             |  |
| 3a. Address<br>6301 DEAUVILLE BLVD<br>MIDLAND, TX 79706                                                                                                                                                                                      | 6301 DEAUVILLE BLVD Ph: 432-687-7665                                                                                                                                                      |                                                                                   |                                                                      |                                                               |                                                                     | 10. Field and Pool or Exploratory Area                                                                                 |                                             |  |
| 4. Location of Well (Footage, Sec.,                                                                                                                                                                                                          | T., R., M., or Survey Description,                                                                                                                                                        | )                                                                                 | _                                                                    |                                                               |                                                                     | 11. County or Parish, St                                                                                               | ate                                         |  |
| Sec 5 T24S R29E Mer NMP SESE                                                                                                                                                                                                                 |                                                                                                                                                                                           |                                                                                   |                                                                      |                                                               | EDDY COUNTY, NM                                                     |                                                                                                                        |                                             |  |
| 12. CHECK THE A                                                                                                                                                                                                                              | PPROPRIATE BOX(ES)                                                                                                                                                                        | TO INDICA                                                                         | TE NA                                                                | TURE O                                                        | NOTICE,                                                             | REPORT, OR OTHI                                                                                                        | ER DATA                                     |  |
| TYPE OF SUBMISSION                                                                                                                                                                                                                           | TYPE OF ACTION                                                                                                                                                                            |                                                                                   |                                                                      |                                                               |                                                                     |                                                                                                                        |                                             |  |
| ☐ Notice of Intent                                                                                                                                                                                                                           | ☐ Acidize                                                                                                                                                                                 | ☐ Acidize ☐ Deepen ☐ Produ                                                        |                                                                      |                                                               | ☐ Product                                                           | ion (Start/Resume)                                                                                                     | ☐ Water Shut-Off                            |  |
| ■ Subsequent Report                                                                                                                                                                                                                          | ☐ Alter Casing                                                                                                                                                                            | ☐ Hydraulic Fracturing ☐ Reclan                                                   |                                                                      |                                                               | □ Reclama                                                           | ation                                                                                                                  | ■ Well Integrity                            |  |
| •                                                                                                                                                                                                                                            | ☐ Casing Repair                                                                                                                                                                           | □ New                                                                             | / Consti                                                             | ruction                                                       | ☐ Recomp                                                            | lete                                                                                                                   | Other                                       |  |
| ☐ Final Abandonment Notice                                                                                                                                                                                                                   | ☐ Change Plans                                                                                                                                                                            | Plug                                                                              |                                                                      | oandon                                                        | _                                                                   | rarily Abandon Site Facility Diagra m/Security Plan                                                                    |                                             |  |
|                                                                                                                                                                                                                                              | Convert to Injection                                                                                                                                                                      | ☐ Plug                                                                            |                                                                      |                                                               | □ Water D                                                           | -                                                                                                                      | -                                           |  |
| 13. Describe Proposed or Completed Op<br>If the proposal is to deepen direction<br>Attach the Bond under which the we<br>following completion of the involve<br>testing has been completed. Final A<br>determined that the site is ready for | any or recomplete horizontally, and or recomplete horizontally, and ark will be performed or provide a loperations. If the operation restandonment Notices must be file final inspection. | give subsurface<br>the Bond No. or<br>sults in a multipled<br>ed only after all i | location<br>ofile wit<br>e comple<br>requiren                        | s and measur<br>h BLM/BIA.<br>etion or recor<br>ents, includi | ed and true ve<br>Required sub<br>apletion in a r<br>ng reclamation | rtical depths of all pertines<br>sequent reports must be fi<br>lew interval, a Form 3160-<br>n, have been completed an | nt markers and zones.<br>led within 30 days |  |
| Chevron USA respectfully sul<br>with the Conditions of Approv                                                                                                                                                                                | omits the facility site diagra<br>al for the following wells:                                                                                                                             | ams for Culeb                                                                     | ra Blut                                                              | f Package                                                     | e 1 to comp                                                         | ly                                                                                                                     |                                             |  |
| *** CB SE 5 32 FFD COM 11                                                                                                                                                                                                                    | *** CB SE 5 32 FED COM 11H - 30-015-44637                                                                                                                                                 |                                                                                   |                                                                      |                                                               |                                                                     | RECEIVED                                                                                                               |                                             |  |
| *** CB SE 5 32 FED COM 12<br>*** CB SE 5 32 FED COM 13                                                                                                                                                                                       | H - 30-015-44638                                                                                                                                                                          | G CA                                                                              | 6                                                                    | Jy NA                                                         | OCD                                                                 | JUN 0 4 2                                                                                                              | 019                                         |  |
|                                                                                                                                                                                                                                              |                                                                                                                                                                                           | Accepted                                                                          | OR Lee                                                               | <b>66</b> -                                                   |                                                                     |                                                                                                                        |                                             |  |
| Site diagram attached                                                                                                                                                                                                                        | ·                                                                                                                                                                                         | 10-                                                                               |                                                                      |                                                               |                                                                     | DISTRICT II-ARTES                                                                                                      | IA O.C.D.                                   |  |
| 14. I hereby certify that the foregoing is                                                                                                                                                                                                   | s true and correct.                                                                                                                                                                       | <u> </u>                                                                          |                                                                      |                                                               |                                                                     |                                                                                                                        |                                             |  |
| _                                                                                                                                                                                                                                            | Electronic Submission #4 For CHEVRON U                                                                                                                                                    | SA INCORPO                                                                        | RATED                                                                | sent to the                                                   | ne Carlshad                                                         | -                                                                                                                      | •                                           |  |
| Committed to AFMSS for processing by DEBORAH MCKINNEY                                                                                                                                                                                        |                                                                                                                                                                                           |                                                                                   |                                                                      | KINNEY o                                                      | ·                                                                   |                                                                                                                        |                                             |  |
| Manie (Francus Typeu) LAONA B                                                                                                                                                                                                                | EUERRA                                                                                                                                                                                    |                                                                                   | Title                                                                | PERIVIT                                                       | TING SPEC                                                           | JALIST                                                                                                                 |                                             |  |
| Signature (Electronic                                                                                                                                                                                                                        | Submission)                                                                                                                                                                               |                                                                                   | Date                                                                 | 05/29/20                                                      | 19                                                                  |                                                                                                                        |                                             |  |
|                                                                                                                                                                                                                                              | THIS SPACE FO                                                                                                                                                                             | R FEDERA                                                                          | L OR                                                                 | STATE                                                         | FFICE US                                                            | SE                                                                                                                     |                                             |  |
| Approved By ACCEPT                                                                                                                                                                                                                           | ED_                                                                                                                                                                                       |                                                                                   |                                                                      |                                                               | MCKINNE)<br>TRUMENT                                                 | /<br>S EXAMINER                                                                                                        | Date 05/30/2019                             |  |
| Conditions of approval, if any, are attache                                                                                                                                                                                                  | d. Approval of this notice does i                                                                                                                                                         | not warrant or                                                                    |                                                                      |                                                               |                                                                     |                                                                                                                        | 1. 22.00/2010                               |  |