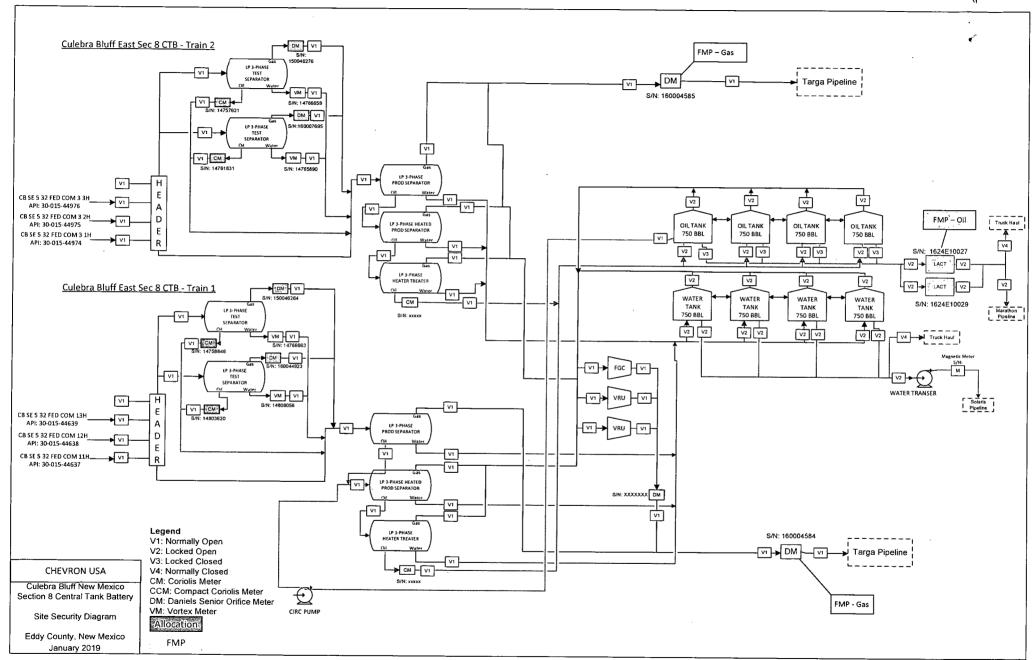

| SUNDRY NOTICES AND REPORTS ON WELLS  Do not use this form for proposals to drill or to re-enter an abandoned well. Use form 3160-3 (APD) for such proposals.  SUBMIT IN TRIPLICATE - Other instructions on page 2                                                                                                                                                                                                                                                                                                                                                                                                                                                                                                                                                                                                                                                                                                                                                                                                                                                                                                                                                                                                                                                                                                                                                                                                                                                                                                                                                                                                                                                                                                                                                                                                                                                                                                                                                                                                                                                                                                              |                                                                  |                                                                           | N                                                                     | Lease Serial No. NMNM119754     If Indian, Allottee or Tribe Name     If Unit or CA/Agreement, Name and/or No. |                                         |  |  |
|--------------------------------------------------------------------------------------------------------------------------------------------------------------------------------------------------------------------------------------------------------------------------------------------------------------------------------------------------------------------------------------------------------------------------------------------------------------------------------------------------------------------------------------------------------------------------------------------------------------------------------------------------------------------------------------------------------------------------------------------------------------------------------------------------------------------------------------------------------------------------------------------------------------------------------------------------------------------------------------------------------------------------------------------------------------------------------------------------------------------------------------------------------------------------------------------------------------------------------------------------------------------------------------------------------------------------------------------------------------------------------------------------------------------------------------------------------------------------------------------------------------------------------------------------------------------------------------------------------------------------------------------------------------------------------------------------------------------------------------------------------------------------------------------------------------------------------------------------------------------------------------------------------------------------------------------------------------------------------------------------------------------------------------------------------------------------------------------------------------------------------|------------------------------------------------------------------|---------------------------------------------------------------------------|-----------------------------------------------------------------------|----------------------------------------------------------------------------------------------------------------|-----------------------------------------|--|--|
|                                                                                                                                                                                                                                                                                                                                                                                                                                                                                                                                                                                                                                                                                                                                                                                                                                                                                                                                                                                                                                                                                                                                                                                                                                                                                                                                                                                                                                                                                                                                                                                                                                                                                                                                                                                                                                                                                                                                                                                                                                                                                                                                |                                                                  |                                                                           | 7. If                                                                 |                                                                                                                |                                         |  |  |
| Type of Well     ☐ Gas Well    ☐ Other: UNKNOWN                                                                                                                                                                                                                                                                                                                                                                                                                                                                                                                                                                                                                                                                                                                                                                                                                                                                                                                                                                                                                                                                                                                                                                                                                                                                                                                                                                                                                                                                                                                                                                                                                                                                                                                                                                                                                                                                                                                                                                                                                                                                                |                                                                  |                                                                           | 8. We                                                                 | 8. Well Name and No.<br>FAC CBSE5 CB SE 5 32 FED COM 11H                                                       |                                         |  |  |
| Name of Operator                                                                                                                                                                                                                                                                                                                                                                                                                                                                                                                                                                                                                                                                                                                                                                                                                                                                                                                                                                                                                                                                                                                                                                                                                                                                                                                                                                                                                                                                                                                                                                                                                                                                                                                                                                                                                                                                                                                                                                                                                                                                                                               |                                                                  |                                                                           | 9. AF                                                                 | 9. API Well No.                                                                                                |                                         |  |  |
| 3a. Address<br>6301 DEAUVILLE BLVD<br>MIDLAND, TX 79706                                                                                                                                                                                                                                                                                                                                                                                                                                                                                                                                                                                                                                                                                                                                                                                                                                                                                                                                                                                                                                                                                                                                                                                                                                                                                                                                                                                                                                                                                                                                                                                                                                                                                                                                                                                                                                                                                                                                                                                                                                                                        |                                                                  | 3b. Phone No. (include area code) Ph: 432-687-7665                        | 10. F                                                                 | 10. Field and Pool or Exploratory Area                                                                         |                                         |  |  |
| 4. Location of Well (Footage, Sec., 7                                                                                                                                                                                                                                                                                                                                                                                                                                                                                                                                                                                                                                                                                                                                                                                                                                                                                                                                                                                                                                                                                                                                                                                                                                                                                                                                                                                                                                                                                                                                                                                                                                                                                                                                                                                                                                                                                                                                                                                                                                                                                          | )                                                                | 11. C                                                                     | 11. County or Parish, State                                           |                                                                                                                |                                         |  |  |
| Sec 5 T24S R29E Mer NMP S                                                                                                                                                                                                                                                                                                                                                                                                                                                                                                                                                                                                                                                                                                                                                                                                                                                                                                                                                                                                                                                                                                                                                                                                                                                                                                                                                                                                                                                                                                                                                                                                                                                                                                                                                                                                                                                                                                                                                                                                                                                                                                      | SESE                                                             |                                                                           | . EDC                                                                 |                                                                                                                | EDDY COUNTY, NM                         |  |  |
| 12. CHECK THE AI                                                                                                                                                                                                                                                                                                                                                                                                                                                                                                                                                                                                                                                                                                                                                                                                                                                                                                                                                                                                                                                                                                                                                                                                                                                                                                                                                                                                                                                                                                                                                                                                                                                                                                                                                                                                                                                                                                                                                                                                                                                                                                               | PPROPRIATE BOX(ES)                                               | TO INDICATE NATURE O                                                      | F NOTICE, REPO                                                        | ORT, OR OTHE                                                                                                   | ER DATA                                 |  |  |
| TYPE OF SUBMISSION                                                                                                                                                                                                                                                                                                                                                                                                                                                                                                                                                                                                                                                                                                                                                                                                                                                                                                                                                                                                                                                                                                                                                                                                                                                                                                                                                                                                                                                                                                                                                                                                                                                                                                                                                                                                                                                                                                                                                                                                                                                                                                             |                                                                  | TYPE OF ACTION                                                            |                                                                       |                                                                                                                |                                         |  |  |
| ☐ Notice of Intent                                                                                                                                                                                                                                                                                                                                                                                                                                                                                                                                                                                                                                                                                                                                                                                                                                                                                                                                                                                                                                                                                                                                                                                                                                                                                                                                                                                                                                                                                                                                                                                                                                                                                                                                                                                                                                                                                                                                                                                                                                                                                                             | ☐ Acidize                                                        | □ Deepen                                                                  | ☐ Production (Sta                                                     | art/Resume)                                                                                                    | ☐ Water Shut-Off                        |  |  |
| _                                                                                                                                                                                                                                                                                                                                                                                                                                                                                                                                                                                                                                                                                                                                                                                                                                                                                                                                                                                                                                                                                                                                                                                                                                                                                                                                                                                                                                                                                                                                                                                                                                                                                                                                                                                                                                                                                                                                                                                                                                                                                                                              | ☐ Alter Casing                                                   | ☐ Hydraulic Fracturing                                                    | ☐ Reclamation                                                         |                                                                                                                | ☐ Well Integrity                        |  |  |
| Subsequent Report                                                                                                                                                                                                                                                                                                                                                                                                                                                                                                                                                                                                                                                                                                                                                                                                                                                                                                                                                                                                                                                                                                                                                                                                                                                                                                                                                                                                                                                                                                                                                                                                                                                                                                                                                                                                                                                                                                                                                                                                                                                                                                              | □ Casing Repair                                                  | ☐ New Construction                                                        | ☐ Recomplete                                                          |                                                                                                                | Other                                   |  |  |
| ☐ Final Abandonment Notice                                                                                                                                                                                                                                                                                                                                                                                                                                                                                                                                                                                                                                                                                                                                                                                                                                                                                                                                                                                                                                                                                                                                                                                                                                                                                                                                                                                                                                                                                                                                                                                                                                                                                                                                                                                                                                                                                                                                                                                                                                                                                                     | ☐ Change Plans                                                   | Plug and Abandon                                                          | ☐ Temporarily A                                                       | bandon                                                                                                         | Site Facility Diagra<br>m/Security Plan |  |  |
|                                                                                                                                                                                                                                                                                                                                                                                                                                                                                                                                                                                                                                                                                                                                                                                                                                                                                                                                                                                                                                                                                                                                                                                                                                                                                                                                                                                                                                                                                                                                                                                                                                                                                                                                                                                                                                                                                                                                                                                                                                                                                                                                | ☐ Convert to Injection                                           | □ Plug Back                                                               | □ Water Disposa                                                       | 1                                                                                                              | in security 1 ian                       |  |  |
| Chevron USA respectfully sub<br>with the Conditions of Approva<br>*** CB SE 5 32 FED COM 11I<br>*** CB SE 5 32 FED COM 12I<br>*** CB SE 5 32 FED COM 13I                                                                                                                                                                                                                                                                                                                                                                                                                                                                                                                                                                                                                                                                                                                                                                                                                                                                                                                                                                                                                                                                                                                                                                                                                                                                                                                                                                                                                                                                                                                                                                                                                                                                                                                                                                                                                                                                                                                                                                       | al for the following wells: H - 30-015-44637 H - 30-015-44638    |                                                                           | JUN 0 4 2019                                                          |                                                                                                                |                                         |  |  |
| Cita diagram attacks d                                                                                                                                                                                                                                                                                                                                                                                                                                                                                                                                                                                                                                                                                                                                                                                                                                                                                                                                                                                                                                                                                                                                                                                                                                                                                                                                                                                                                                                                                                                                                                                                                                                                                                                                                                                                                                                                                                                                                                                                                                                                                                         |                                                                  | Accepted for record NN                                                    |                                                                       |                                                                                                                | MOCD                                    |  |  |
| Site diagram attached                                                                                                                                                                                                                                                                                                                                                                                                                                                                                                                                                                                                                                                                                                                                                                                                                                                                                                                                                                                                                                                                                                                                                                                                                                                                                                                                                                                                                                                                                                                                                                                                                                                                                                                                                                                                                                                                                                                                                                                                                                                                                                          |                                                                  |                                                                           | DIST                                                                  | RICT II-ARTES                                                                                                  | IA O.C.D.                               |  |  |
| 14. I hereby certify that the foregoing is                                                                                                                                                                                                                                                                                                                                                                                                                                                                                                                                                                                                                                                                                                                                                                                                                                                                                                                                                                                                                                                                                                                                                                                                                                                                                                                                                                                                                                                                                                                                                                                                                                                                                                                                                                                                                                                                                                                                                                                                                                                                                     | true and correct.                                                | 66869 verified by the BLM Wel                                             | Information System                                                    |                                                                                                                | ,                                       |  |  |
| Commi                                                                                                                                                                                                                                                                                                                                                                                                                                                                                                                                                                                                                                                                                                                                                                                                                                                                                                                                                                                                                                                                                                                                                                                                                                                                                                                                                                                                                                                                                                                                                                                                                                                                                                                                                                                                                                                                                                                                                                                                                                                                                                                          | FOR CHEVRON U                                                    | SA INCORPORATED, sent to t                                                | he Carlshad                                                           |                                                                                                                |                                         |  |  |
| Name (Printed/Typed) LAURA BE                                                                                                                                                                                                                                                                                                                                                                                                                                                                                                                                                                                                                                                                                                                                                                                                                                                                                                                                                                                                                                                                                                                                                                                                                                                                                                                                                                                                                                                                                                                                                                                                                                                                                                                                                                                                                                                                                                                                                                                                                                                                                                  |                                                                  |                                                                           | RAH MCKINNEY on 05/29/2019 (19DLM0499SE)  Title PERMITTING SPECIALIST |                                                                                                                |                                         |  |  |
| 77.77 27.07.01                                                                                                                                                                                                                                                                                                                                                                                                                                                                                                                                                                                                                                                                                                                                                                                                                                                                                                                                                                                                                                                                                                                                                                                                                                                                                                                                                                                                                                                                                                                                                                                                                                                                                                                                                                                                                                                                                                                                                                                                                                                                                                                 |                                                                  | THE PLINITI                                                               | TING SPECIALIS                                                        | <u> </u>                                                                                                       | <del>-</del>                            |  |  |
| Signature (Electronic S                                                                                                                                                                                                                                                                                                                                                                                                                                                                                                                                                                                                                                                                                                                                                                                                                                                                                                                                                                                                                                                                                                                                                                                                                                                                                                                                                                                                                                                                                                                                                                                                                                                                                                                                                                                                                                                                                                                                                                                                                                                                                                        | ubmission)                                                       | Date 05/29/20                                                             | )19                                                                   |                                                                                                                |                                         |  |  |
|                                                                                                                                                                                                                                                                                                                                                                                                                                                                                                                                                                                                                                                                                                                                                                                                                                                                                                                                                                                                                                                                                                                                                                                                                                                                                                                                                                                                                                                                                                                                                                                                                                                                                                                                                                                                                                                                                                                                                                                                                                                                                                                                | THIS SPACE FO                                                    | R FEDERAL OR STATE (                                                      | OFFICE USE                                                            |                                                                                                                |                                         |  |  |
| _Approved By ACCEPT                                                                                                                                                                                                                                                                                                                                                                                                                                                                                                                                                                                                                                                                                                                                                                                                                                                                                                                                                                                                                                                                                                                                                                                                                                                                                                                                                                                                                                                                                                                                                                                                                                                                                                                                                                                                                                                                                                                                                                                                                                                                                                            | ED                                                               |                                                                           | DEBORAH MCKINNEY  TitleLEGAL INSTRUMENTS EXAMINER  Date 05/30/2019    |                                                                                                                |                                         |  |  |
| Conditions of approval, if any, are attached certify that the applicant holds legal or equivalent would entitle the applicant to conductive to conductive the applicant to | itable title to those rights in the                              | subject lease                                                             | Office Carlsbad                                                       |                                                                                                                |                                         |  |  |
| Title 18 U.S.C. Section 1001 and Title 43 I<br>States any false, fictitious or fraudulent s                                                                                                                                                                                                                                                                                                                                                                                                                                                                                                                                                                                                                                                                                                                                                                                                                                                                                                                                                                                                                                                                                                                                                                                                                                                                                                                                                                                                                                                                                                                                                                                                                                                                                                                                                                                                                                                                                                                                                                                                                                    | U.S.C. Section 1212, make it a catatements or representations as | crime for any person knowingly and to any matter within its jurisdiction. | willfully to make to an                                               | y department or age                                                                                            | ency of the United                      |  |  |
| (Instructions on page 2) ** BLM REVI                                                                                                                                                                                                                                                                                                                                                                                                                                                                                                                                                                                                                                                                                                                                                                                                                                                                                                                                                                                                                                                                                                                                                                                                                                                                                                                                                                                                                                                                                                                                                                                                                                                                                                                                                                                                                                                                                                                                                                                                                                                                                           | SED ** BLM REVISED                                               | ** BLM REVISED ** BLM                                                     | REVISED ** BL                                                         | .M REVISED *                                                                                                   | **                                      |  |  |