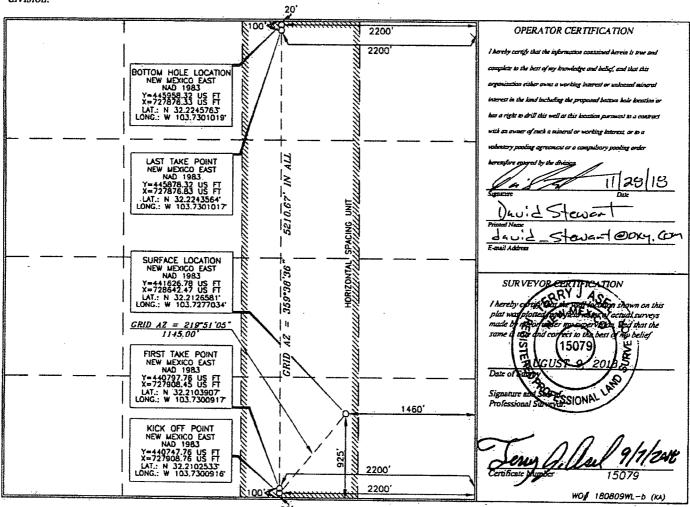

1220 South St. Francis Dr.

Santa Fe, NM 87505

Form C-102

Submit one copy to appropriate

District Office

☐ AMENDED REPORT

DEDICATION PLAT WELL LOCATIO <u>AND ACREAGE</u> API Numbe 30-015-Tto De Property Code Property Name Well Number 32082B MESA *VERDE BS UNIT* 28H OGRID No. Operator Name Elevation ما جماحا OXY USA INC. 3585.7 Surface Location UL or lot no. Section Township Range North/South line | Feet from the East/West line County 13 24 SOUTH 0 31 EAST, N.M.P.M. 925 SOUTH 1460' EAST **EDDY** Bottom Hole Location If Different From Surface UL or lot no. Section Township Lot Idn | Feet from the | North/South line | Feet from the East/West line County R 13 24 SOUTH 31 EAST, N.M.P.M. 20 NORTH 2200' **EAST EDDY** 