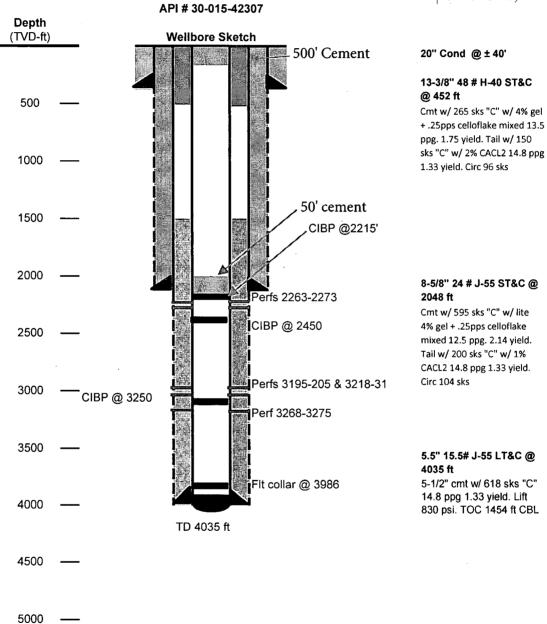

| Submit 1 Copy To Appropriate District Office                                                                                                                                                                                                           | State of New Mexico                                     | Form C-103                                         |
|--------------------------------------------------------------------------------------------------------------------------------------------------------------------------------------------------------------------------------------------------------|---------------------------------------------------------|----------------------------------------------------|
| <u>District I</u> – (575) 393-6161                                                                                                                                                                                                                     | gy, Minerals and Natural Resources                      | Revised July 18, 2013 WELL API NO.                 |
| 1025 N. French Dr., Hobos, NW 88240                                                                                                                                                                                                                    |                                                         | 30-015-42307                                       |
| 811 S. First St., Artesia, NM 88210 District III – (505) 334-6178                                                                                                                                                                                      | OIL GONSERVATION DIVISION<br>2009 South St. Francis Dr. | 5. Indicate Type of Lease                          |
| 1000 Rio Brazos Rd., Aztec, NM 87410                                                                                                                                                                                                                   | Santa Fe NM 87505                                       | STATE FEE                                          |
| 1000 Rio Brazos Rd., Aztec, NM 87410 <u>District IV</u> – (505) 476-3460 1220 S. St. Francis Dr., Santa Fe 87505                                                                                                                                       | TESIAO.CD: 10, 1111 0,900                               | 6. State Oil & Gas Lease No. VB-1659               |
| 87505 SUNDRY NOTICES AT                                                                                                                                                                                                                                | ND REPORTS ON WELLS                                     | 7. Lease Name or Unit Agreement Name               |
| (DO NOT USE THIS FORM FOR PROPOSALS TO                                                                                                                                                                                                                 | DRILL OR TO DEEPEN OR PLUG BACK TO A                    |                                                    |
| DIFFERENT RESERVOIR. USE "APPLICATION PROPOSALS.)                                                                                                                                                                                                      | FOR PERMIT" (FORM C-101) FOR SUCH                       | Forehand 22 State                                  |
| 1. Type of Well: Oil Well Gas W                                                                                                                                                                                                                        | ell Other                                               | 8. Well Number 1                                   |
| 2. Name of Operator Caza Oil and Gas, Inc                                                                                                                                                                                                              |                                                         | 9. OGRID Number<br>249099                          |
| 3. Address of Operator                                                                                                                                                                                                                                 |                                                         | 10. Pool name or Wildcat                           |
| 200 N. Lorraine St #1550., Midland, TX 79701                                                                                                                                                                                                           |                                                         | Cass Draw; Delaware 10410                          |
| 4. Well Location Unit Letter 0 660                                                                                                                                                                                                                     | feet from theline and                                   | 980eastline                                        |
| Section 22                                                                                                                                                                                                                                             | Township 23S Range 27E                                  | NMPM County Eddy                                   |
| 11. E                                                                                                                                                                                                                                                  | levation (Show whether DR, RKB, RT, GR, etc.            |                                                    |
|                                                                                                                                                                                                                                                        | 3158' GR                                                |                                                    |
| 12. Check Approp                                                                                                                                                                                                                                       | oriate Box to Indicate Nature of Notice                 | , Report or Other Data                             |
| NOTICE OF INTENT                                                                                                                                                                                                                                       | TION TO:   SUE                                          | SSEQUENT REPORT OF:                                |
|                                                                                                                                                                                                                                                        | S AND ABANDON REMEDIAL WOR                              |                                                    |
|                                                                                                                                                                                                                                                        |                                                         | RILLING OPNS. P AND A                              |
| <del></del>                                                                                                                                                                                                                                            | TIPLE COMPL                                             | NT JOB □                                           |
| DOWNHOLE COMMINGLE  CLOSED-LOOP SYSTEM                                                                                                                                                                                                                 |                                                         |                                                    |
| OTHER:                                                                                                                                                                                                                                                 | OTHER:                                                  |                                                    |
| 13. Describe proposed or completed operations. (Clearly state all pertinent details, and give pertinent dates, including estimated date of starting any proposed work). SEE RULE 19.15.7.14 NMAC. For Multiple Completions: Attach wellbore diagram of |                                                         |                                                    |
| proposed completion or recompleti                                                                                                                                                                                                                      |                                                         | ompletions. Attach wendore diagram of              |
| 3-25/3-27-2019                                                                                                                                                                                                                                         | MOC LOSSOL CYDD LOSSOL D                                | 1 1 vi s out d'ampre                               |
|                                                                                                                                                                                                                                                        | ag TOC at 2172', CIBP at 2225'. Ran in                  |                                                    |
|                                                                                                                                                                                                                                                        | .625" penetration and 0.4" diameter. C                  | ŭ i                                                |
| 155sx of 14.8ppg Class C cement. Circulate 17sx to surface. Remove well head, fill cellar and rat hole, place steel marker, level and clean location, clear anchors, deadman and tie downs. Remove all trash, flow lines and                           |                                                         |                                                    |
| production equipment.                                                                                                                                                                                                                                  |                                                         |                                                    |
| production equipment.                                                                                                                                                                                                                                  |                                                         |                                                    |
|                                                                                                                                                                                                                                                        |                                                         |                                                    |
|                                                                                                                                                                                                                                                        |                                                         |                                                    |
|                                                                                                                                                                                                                                                        |                                                         |                                                    |
| 0.4/0.0/0.4.4                                                                                                                                                                                                                                          |                                                         | 70044                                              |
| Spud Date: 04/30/2014                                                                                                                                                                                                                                  | Rig Release Date: 06/09/                                | 2014                                               |
|                                                                                                                                                                                                                                                        |                                                         |                                                    |
| I hereby certify that the information above i                                                                                                                                                                                                          | s true and complete to the best of my knowled           | ge and belief.                                     |
|                                                                                                                                                                                                                                                        |                                                         |                                                    |
|                                                                                                                                                                                                                                                        | Contract Engin                                          | eer ostosto                                        |
| SIGNATURE                                                                                                                                                                                                                                              | TITLE Contract Engin                                    |                                                    |
| SIGNATURE  Type or print name  Steve Morris                                                                                                                                                                                                            |                                                         | DATE 05/27/2019 nojoenergy.com PHONE: 432-201-3031 |
| Steve Morris                                                                                                                                                                                                                                           | steve morris@r                                          | mojoeneray.com                                     |
| Type or print name Steve Morris                                                                                                                                                                                                                        | steve morris@r                                          | mojoeneray.com                                     |