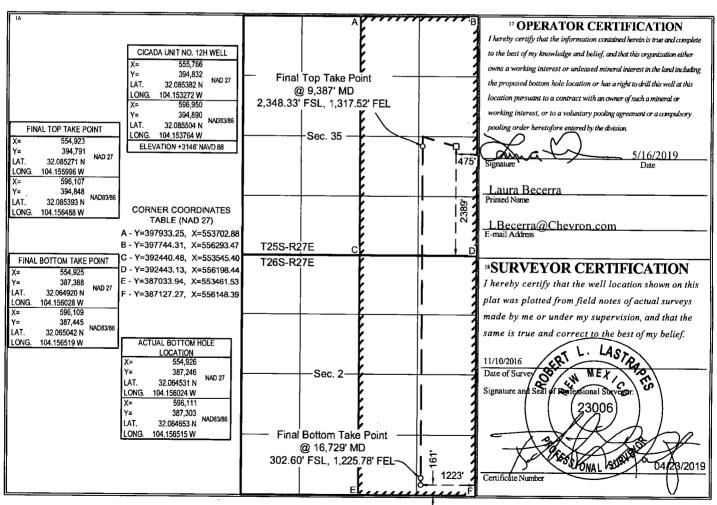

## WELL LOCATION AND ACREAGE DEDICATION PLAT

|                                                | API Nur      | iber                | <sup>2</sup> Pool     | <sup>2</sup> Pool Code     |               | <sup>3</sup> Pool Name      |               |                          |                        |  |
|------------------------------------------------|--------------|---------------------|-----------------------|----------------------------|---------------|-----------------------------|---------------|--------------------------|------------------------|--|
|                                                | 30-015-4     | 4348                | 982                   | 98220                      |               | PURPLE SAGE; WOLFCAMP (GAS) |               |                          |                        |  |
| <sup>4</sup> Property Code                     |              |                     |                       | <sup>5</sup> Property Name |               |                             |               | <sup>6</sup> Well Number |                        |  |
| 320468 325142,                                 |              |                     | 2                     | CICADA UNIT                |               |                             |               |                          | 12H                    |  |
| OGRID No.                                      |              |                     |                       | 8 Operator Name            |               |                             |               |                          | <sup>9</sup> Elevation |  |
| 4323                                           |              | CHEVRON U.S.A. INC. |                       |                            |               |                             |               | 3146'                    |                        |  |
| <sup>10</sup> Surface Location                 |              |                     |                       |                            |               |                             |               |                          |                        |  |
| UL or lot no.                                  | Section      | Township            | Range                 | Lot Idn                    | Feet from the | North/South line            | Feet from the | East/West line           | County                 |  |
| 1                                              | 35           | 25 SOUTH            | 27 EAST, N.M.P.M.     |                            | 2389'         | SOUTH                       | 475'          | EAST                     | EDDY                   |  |
| Bottom Hole Location If Different From Surface |              |                     |                       |                            |               |                             |               |                          |                        |  |
| UL or lot no.                                  | Section      | Township            | Range                 | Lot Idn                    | Feet from the | North/South line            | Feet from the | East/West line           | County                 |  |
| P                                              | 2            | 26 SOUTH            | 27 EAST, N.M.P.M.     |                            | 161'          | SOUTH                       | 1223'         | EAST                     | EDDY                   |  |
| 12 Dedicated A                                 | cres 13 Join | nt or Infill        | 14 Consolidation Code | <sup>5</sup> Order No.     |               |                             |               |                          |                        |  |
| 640                                            |              | <u>Infill</u>       |                       |                            |               | R-14                        | 459           |                          |                        |  |