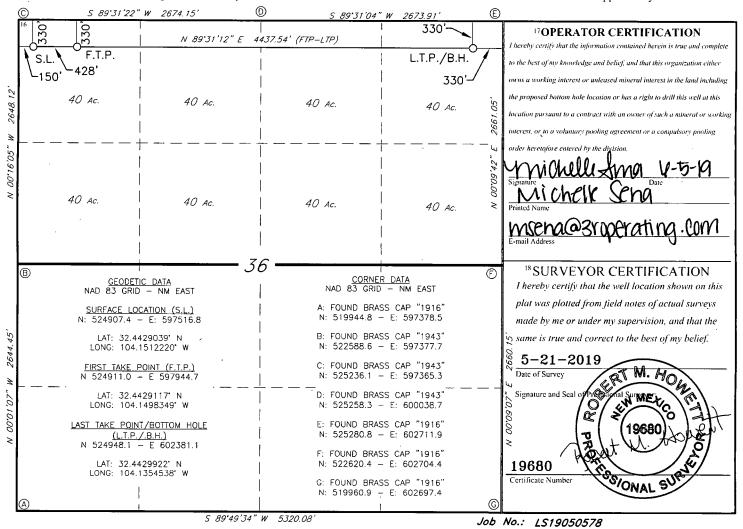

## WELL LOCATION AND ACREAGE DEDICATION PLAT

| 30-015-                           | 46023 74/60       | Carlsbal Wolfcomp Eas                  |                        |  |
|-----------------------------------|-------------------|----------------------------------------|------------------------|--|
| <sup>4</sup> Property Code 325725 | » Pro<br>WINNIPEC | <sup>6</sup> Well Number<br><b>1 H</b> |                        |  |
| 70GRID NO.<br><b>3730/3</b>       |                   | DURCES OPERATING,                      | LLC. 9 Elevation 3113' |  |

10 Surface Location UL or lot no. Section Township Lot Idn Feet from the Range North/South line Feet From the East/West line County D 36 **21S** 27E 330 NORTH 150 WEST **EDDY** Bottom Hole Location If Different From Surface UL or lot no. Section Township Lot Idn Feet from the North/South line Feet from the Range East/West line County 36 21S 27E 330 NORTH 330 EAST **EDDY** 12 Dedicated Acres 13 Joint or Infill 14 Consolidation Code 15 Order No. 320

No allowable will be assigned to this completion until all interest have been consolidated or a non-standard unit has been approved by the division.

District I 1625 N. French Dr., Hobbs. NM 88240 Phone: (575) 393-6161 Fax: (575) 393-0720 District II 811 S. First St., Artesia, NM 88210