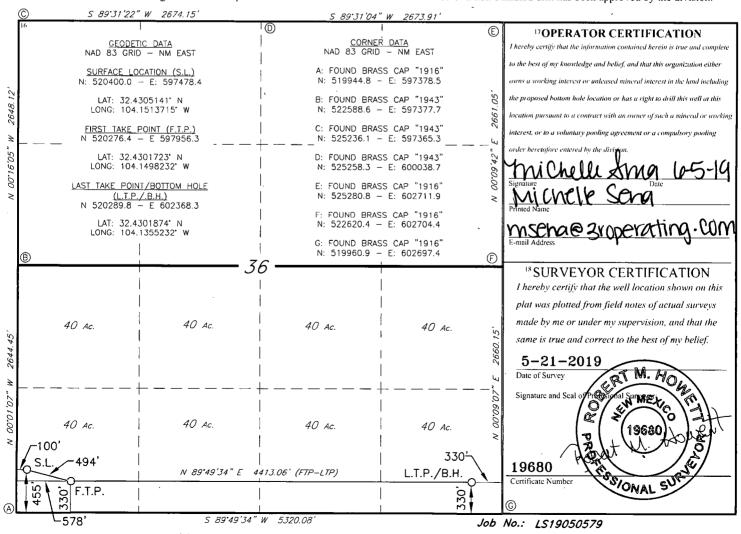

## WELL LOCATION AND ACREAGE DEDICATION PLAT

| 30-015         | 960 46 044 74160 | Carls bad                        | 3 Pool Name<br>Wolfcans | East                                    |
|----------------|------------------|----------------------------------|-------------------------|-----------------------------------------|
| 4Property Code |                  | Property Name<br>EG 36 STATE W   |                         | 6 Well Number<br><b>2H</b>              |
| 70GRID NO.     |                  | Operator Name SOURCES OPERATING, | LLC.                    | <sup>9</sup> Elevation<br><b>3099</b> ' |

10 Surface Location

| UL or lot no.                                    | Section    | Township     | Range         | Lot Idn   | Feet from the | North/South line | Feet From the | East/West line | County |
|--------------------------------------------------|------------|--------------|---------------|-----------|---------------|------------------|---------------|----------------|--------|
| M                                                | 36         | 21S          | 27E           |           | 455           | SOUTH            | 100           | WEST           | EDDY   |
| " Bottom Hole Location If Different From Surface |            |              |               |           |               |                  |               |                |        |
| UL or lot no.                                    | Section    | Township     | Range         | Lot Idn   | Feet from the | North/South line | Feet from the | East/West line | County |
| P                                                | 36         | 21S          | 27E           |           | 330           | SOUTH            | 330           | EAST           | EDDY   |
| 12 Dedicated Acres                               | i 13 Joint | or Infill 14 | Consolidation | Code 15 ( | Order No.     |                  | · · ·         |                |        |
| 320                                              |            |              |               |           |               |                  |               |                |        |

No allowable will be assigned to this completion until all interest have been consolidated or a non-standard unit has been approved by the division.