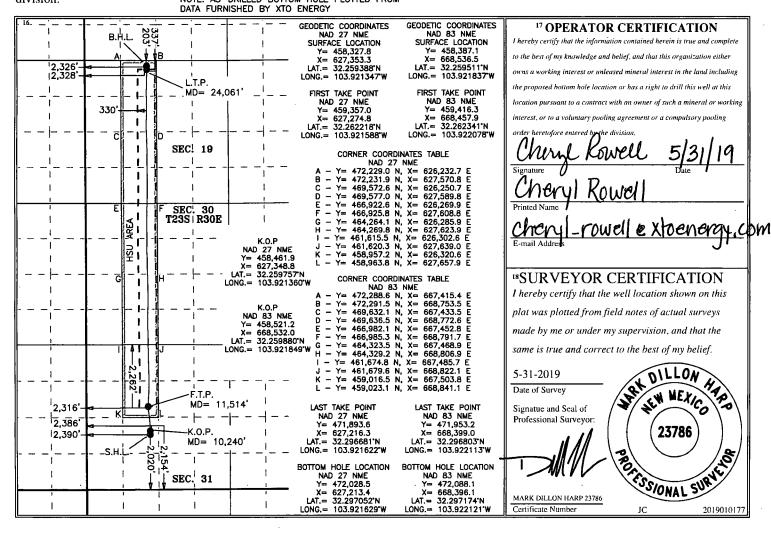

<sup>2</sup> Dedicated Acres

400

23 S

30 E

Consolidation Code

State of New Mexico

JUN 0 3 2019

Form C-102

AMENDED REPORT

**EDDY** 

AS-DRILLED PLAT WELL LOCATION AND ACREAGE DEDICATION PLAT

**NORTH** 

2,326

WEST

| 30-01                          | 115     | 98                                | Pool Code 241 | V        | WOLFCAMP 3 Pool Name |                  |               |                          |                                   |        |
|--------------------------------|---------|-----------------------------------|---------------|----------|----------------------|------------------|---------------|--------------------------|-----------------------------------|--------|
| <sup>4</sup> Property Code     |         | <sup>5</sup> Property Name        |               |          |                      |                  |               | <sup>6</sup> Well Number |                                   |        |
| 318423                         |         | REMUDA NORTH 31 STATE             |               |          |                      |                  |               |                          | 124H                              |        |
| 5380                           |         | 8 Operator Name  XTO ENERGY, INC. |               |          |                      |                  |               |                          | <sup>9</sup> Elevation<br>- 3,215 |        |
| <sup>10</sup> Surface Location |         |                                   |               |          |                      |                  |               |                          |                                   |        |
| UL or lot no.                  | Section | Township                          | Range         | Lot Idn  | Feet from the        | North/South line | Feet from the | East                     | t/West line                       | County |
| K                              | 31      | 23 S                              | 30 E          |          | 2,020                | SOUTH            | 2,390         | WE                       | ST                                | EDDY   |
|                                |         |                                   | и Bott        | tom Hole | e Location If        | Different Fron   | n Surface     |                          |                                   |        |
| UL or lot no.                  | Section | Township                          | Range         | Lot Idn  | Feet from the        | North/South line | Feet from the | East                     | t/West line                       | County |

No allowable will be assigned to this completion until all interests have been consolidated or a non-standard unit has been approved by the division. NOTE: AS-DRILLED BOTTOM HOLE PLOTTED FROM

203

.5 Order No.