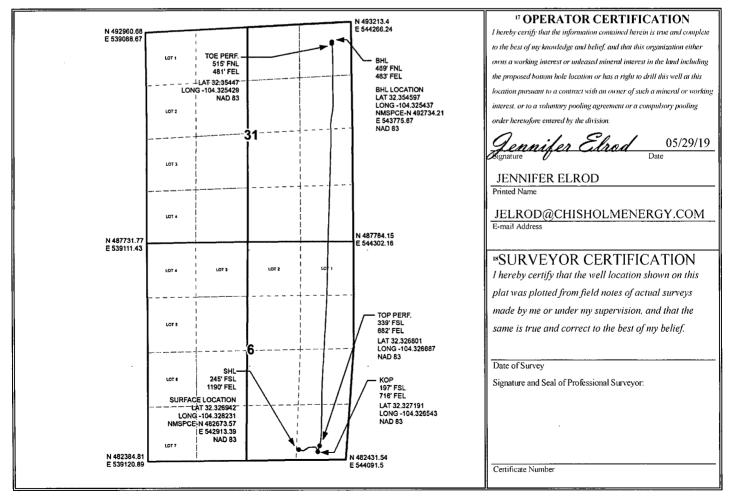

## AMENDED REPORT AS DRILLED

|                                                  |                                                               |                                | WELL LU                     | CATO                       | N AND ACK         | EAGE DEDIC             | A HON PLA     | . 1  |                          |        |  |
|--------------------------------------------------|---------------------------------------------------------------|--------------------------------|-----------------------------|----------------------------|-------------------|------------------------|---------------|------|--------------------------|--------|--|
| <sup>1</sup> API Number                          |                                                               |                                |                             | <sup>2</sup> Pool Code     | :                 | <sup>3</sup> Pool Name |               |      |                          |        |  |
| 30-015-44835                                     |                                                               |                                |                             | 98220                      | LE SAGE; WOLFCAMP |                        |               |      |                          |        |  |
| <sup>4</sup> Property Code                       |                                                               |                                |                             | <sup>5</sup> Property Name |                   |                        |               |      | <sup>6</sup> Well Number |        |  |
|                                                  |                                                               | OC                             | OCOTILLO 6-31 STATE COM WCB |                            |                   |                        |               | 2H   |                          |        |  |
| <sup>7</sup> OG RID No.                          |                                                               | <sup>8</sup> Operator Name     |                             |                            |                   |                        |               |      | <sup>9</sup> Elevation   |        |  |
| 372137                                           |                                                               | CHISHOLM ENERGY OPERATING, LLC |                             |                            |                   |                        |               |      | 3410.9                   |        |  |
| <sup>10</sup> Surface Location                   |                                                               |                                |                             |                            |                   |                        |               |      |                          |        |  |
| UL or lot no.                                    | Section                                                       | Township                       | Range                       | Lot Idn                    | Feet from the     | North/South line       | Feet from the | Eas  | t/West line              | County |  |
| Р                                                | 6                                                             | 238                            | 26E                         |                            | 245               | SOUTH                  | 1190          | EAST |                          | EDDY   |  |
| " Bottom Hole Location If Different From Surface |                                                               |                                |                             |                            |                   |                        |               |      |                          |        |  |
| UL or lot no.                                    | Section                                                       | Township                       | Range                       | Lot Idn                    | Feet from the     | North/South line       | Feet from the | Eas  | t/West line              | County |  |
| A                                                | 31                                                            | 228                            | 26E                         |                            | 469               | NORTH                  | 483           | EAST |                          | EDDY   |  |
| <sup>12</sup> Dedicated Acres                    | Dedicated Acres <sup>13</sup> Joint or Infill <sup>14</sup> C |                                | Consolidation               | Code <sup>15</sup> Or      | der No.           | •                      | · • •         |      |                          |        |  |
| 640.31                                           |                                                               |                                |                             |                            |                   |                        |               |      |                          |        |  |