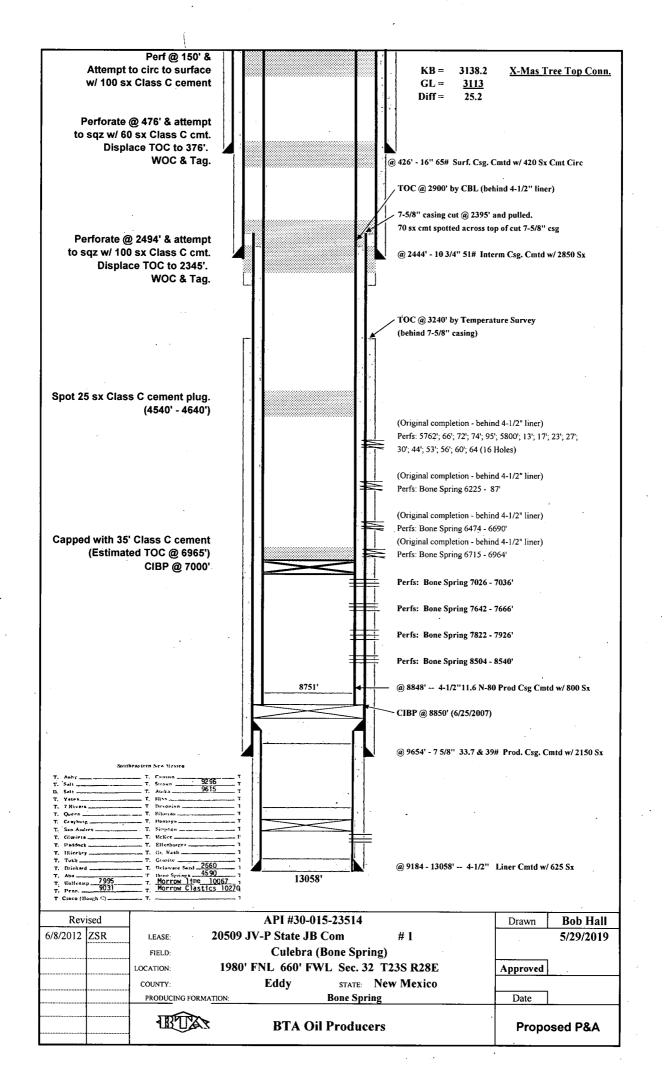

| Submit 1 Copy To Appropriate District<br>Office                                                                                                                                               | State of New Me                                                     |                                   |                                                                  | Form C-103                |
|-----------------------------------------------------------------------------------------------------------------------------------------------------------------------------------------------|---------------------------------------------------------------------|-----------------------------------|------------------------------------------------------------------|---------------------------|
| <u>District I</u> – (575) 393-6161<br>1625 N. French Dr., Hobbs, NM 88240                                                                                                                     | Energy, Minerals and Natural Resources<br>OIL CONSERVATION DIVISION |                                   | Revised July 18, 2013<br>WELL API NO.                            |                           |
| <u>District II</u> - (575) 748-1283<br>811 S. First St., Artesia, NM 88210                                                                                                                    |                                                                     |                                   | <b>30-015-23514</b><br>5. Indicate Type o                        | fLease                    |
| <u>District III</u> – (505) 334-6178<br>1000 Rio Brazos Rd., Aztec, NM 87410                                                                                                                  | 1220 South St. Francis Dr.                                          |                                   | STATE FEE                                                        |                           |
| <u>District IV</u> – (505) 476-3460<br>1220 S. St. Francis Dr., Santa Fe, NM<br>87505                                                                                                         | Santa Fe, NM 87505                                                  |                                   | 6. State Oil & Gas Lease No.<br>VA-805                           |                           |
| SUNDRY NOTICES AND REPORTS ON WELLS<br>(DO NOT USE THIS FORM FOR PROPOSALS TO DRILL OR TO DEEPEN OR PLUG BACK TO A<br>DIFFERENT RESERVOIR. USE "APPLICATION FOR PERMIT" (FORM C-101) FOR SUCH |                                                                     |                                   | 7. Lease Name or Unit Agreement Name <b>State JB Com</b>         |                           |
| PROPOSALS.)<br>1. Type of Well: Oil Well 🖾 Gas Well 🗌 Other                                                                                                                                   |                                                                     |                                   | 8. Well Number<br><b>#001</b>                                    |                           |
| 2. Name of Operator<br>BTA Oil Producers, LLC                                                                                                                                                 |                                                                     |                                   | 9. OGRID Number<br>260297                                        |                           |
| 3. Address of Operator<br>104 S. Pecos, Midland, TX 79701                                                                                                                                     |                                                                     |                                   | 10. Pool name or Wildcat<br>Culebra Bluff, Bone Spring S. 115011 |                           |
| 4. Well Location                                                                                                                                                                              |                                                                     |                                   | ouloblu Bluit, B                                                 |                           |
| Unit Letter <u>E</u> :                                                                                                                                                                        | feet from the                                                       | <b>h</b> line and                 | 660 feet from                                                    | n the <u>West</u> line    |
| Section 32                                                                                                                                                                                    |                                                                     | Range 28E                         | NMPM                                                             | County Eddy               |
|                                                                                                                                                                                               | 11. Elevation (Show whether DR<br>3113' G                           |                                   | ),                                                               |                           |
| 12. Check A                                                                                                                                                                                   | Appropriate Box to Indicate N                                       | ature of Notice,                  | Report or Other I                                                | Data                      |
|                                                                                                                                                                                               |                                                                     |                                   | SEQUENT REF                                                      | PORT OF:                  |
| PERFORM REMEDIAL WORK                                                                                                                                                                         |                                                                     |                                   |                                                                  | ALTERING CASING           |
| PULL OR ALTER CASING                                                                                                                                                                          |                                                                     | CASING/CEMENT                     |                                                                  |                           |
|                                                                                                                                                                                               |                                                                     |                                   | -<br>-<br>-                                                      |                           |
| CLOSED-LOOP SYSTEM                                                                                                                                                                            |                                                                     | OTHER:                            |                                                                  | П                         |
| 13. Describe proposed or comp                                                                                                                                                                 | bleted operations. (Clearly state all                               | pertinent details, and            |                                                                  |                           |
| of starting any proposed we<br>proposed completion or rec                                                                                                                                     | ork). SEE RULE 19.15.7.14 NMA(                                      | -                                 | -                                                                | ellbore diagram of        |
|                                                                                                                                                                                               | · I WERK Y                                                          | OCD 24 hrs . pi<br>ony work done. |                                                                  |                           |
| Proposed P&A                                                                                                                                                                                  |                                                                     | Carly work donor                  |                                                                  | Noc + Tag                 |
| 1) Set CIBP @ 7,000' in 4-1                                                                                                                                                                   | 1/2" Casing. Cap with 35' cemer                                     | nt via dump bailer                | ە<br>or 25 sx cement m                                           | ixed & pumped.            |
| <ol><li>Circulate well with MLF (</li></ol>                                                                                                                                                   | 25 sx gel per 100 BBL water).                                       |                                   |                                                                  |                           |
| <ol> <li>Spot 25 sx Class C ceme</li> <li>Perforate @ 2,494'. Squ</li> </ol>                                                                                                                  | ent @ 4,540 – 4,640 .<br>Jeeze 100 sx Class C cement. []            | isplace TOC to 2.                 | 345'. WOC & Tag                                                  |                           |
| 5) Perforate @ 476'. Squee                                                                                                                                                                    | eze 60 sx Class C cement. Disp                                      | lace TOC to 376'.                 | WOC & Tag.                                                       |                           |
|                                                                                                                                                                                               | Ilate 100 sx Class C cement to s<br>Weld on steel plate to casings. |                                   |                                                                  | rface.                    |
|                                                                                                                                                                                               |                                                                     |                                   |                                                                  | 1 (                       |
| A See ATTAched                                                                                                                                                                                | <u>COAS</u> <u>r</u>                                                | Just be Plu                       | sged bi 6                                                        | 1/22 JUN 0 7 2019         |
| Spud Date:                                                                                                                                                                                    | Rig Release Da                                                      | ate:                              | 1<br>1<br>1                                                      | DISTRICT II-ARTESIA O.C.D |
| I hereby certify that the information                                                                                                                                                         | above is true and complete to the b                                 | est of my knowledge               | e and belief.                                                    |                           |
| $\bigcirc$                                                                                                                                                                                    | 0                                                                   |                                   |                                                                  |                           |
| SIGNATURE Solfal                                                                                                                                                                              | JRE <u>Solifal</u> TITLE Environmental Manag                        |                                   |                                                                  | TE <b>G/H/2019</b>        |
| Type or print name <b>Bob Hall</b><br>For State Use Only                                                                                                                                      | E-mail add                                                          | ress: <u>bhall@btac</u>           | <b>bil.com .</b> PHO                                             | NE: (432) 682-3753        |
| APPROVED BY:                                                                                                                                                                                  | TITLE Sta                                                           | A Mg-                             | DAT                                                              | е <u> 6/17/19</u>         |
|                                                                                                                                                                                               |                                                                     |                                   | :                                                                |                           |