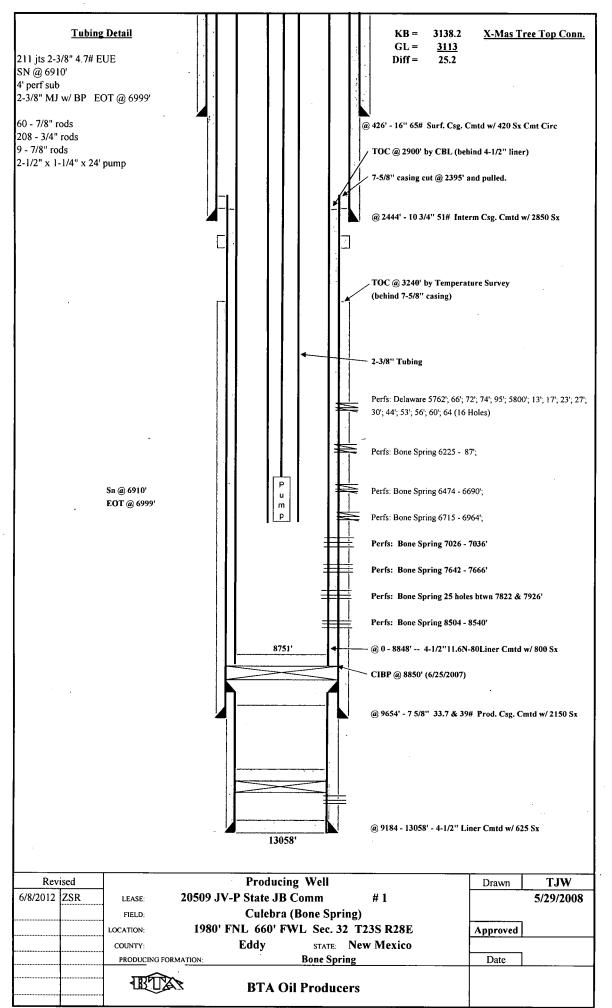

|
| APPROVED BY:                                                                                                                                                                                  | TITLE Sta                                                           | A Mg-                             | DAT                                                              | е <u> 6/17/19</u>         |
|                                                                                                                                                                                               |                                                                     |                                   | :                                                                |                           |