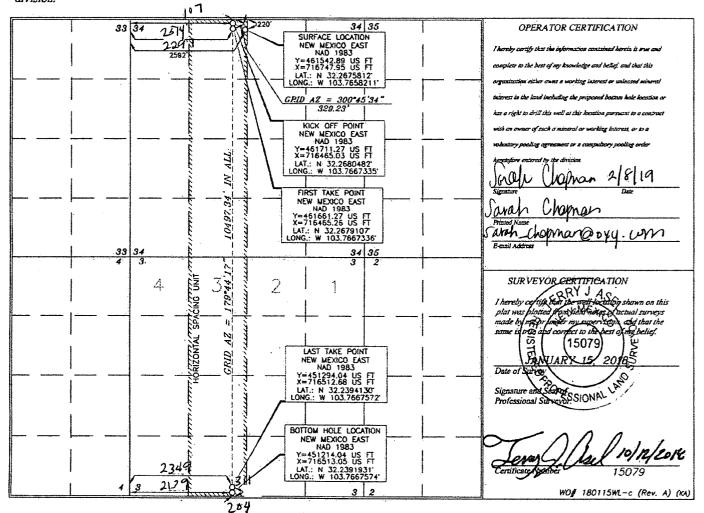

State of New Mexico DISTRICT II-ARTESIA O.C.D. Form C-102
Revised August 1, 2011 Energy, Minerals & Natural Resources Department OIL CONSERVATION DIVISION 1220 South St. Francis Dr. Santa Fe, NM 87505

Submit one copy to appropriate District Office

AMENDED REPORT Acorilled.

WELL LOCATION AND ACREAGE DEDICATION PLAT

Surface Location

| 30-015-4                 |     | Cotton                       | Cotton Draw Bonic Covin |  |                   |  |
|--------------------------|-----|------------------------------|-------------------------|--|-------------------|--|
| Property Code<br>3 22245 | 1   | Property Name "34-3" FEDERAL |                         |  | Well Number<br>7H |  |
| 0GRID No.<br>  U696      | OXY | Operator Name USA INC.       |                         |  | Elevation 3423.9' |  |

| UL ar lot no.                                  | Section | Township        | Range              |           | Lot ida | Feet from the | North/South line | Feet from the | East/West line | County |  |  |
|------------------------------------------------|---------|-----------------|--------------------|-----------|---------|---------------|------------------|---------------|----------------|--------|--|--|
| С                                              | 34      | 23 SOUTH        | 31 EAST, N.        | M. P. M.  |         | 220           | NORTH            | 2592'         | WEST           | EDDY   |  |  |
| Bottom Hole Location If Different From Surface |         |                 |                    |           |         |               |                  |               |                |        |  |  |
| UL or lot no.                                  | Section | Township        | Range              |           | Lot Idn | Feet from the | North/South line | Feet from the | East/West line | County |  |  |
| N                                              | 3       | 24 SOUTH        | 31 EAST, N.M.P.M.  |           |         | 204           | SOUTH            | 2139          | WEST           | EDDY   |  |  |
| Dedicated<br>320                               |         | Joint or Infill | Consolidation Code | Order No. |         |               |                  |               |                |        |  |  |

No allowable will be assigned to this completion until all interests have been consolidated or a non-standard unit has been approved by the division.