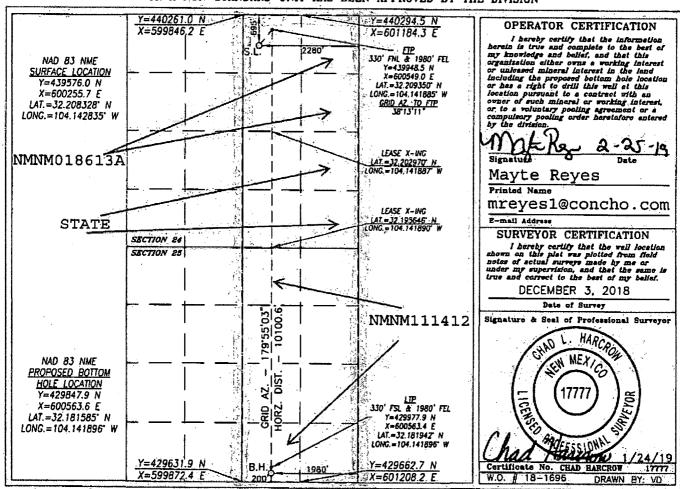

Santa Fe, New Mexico 87505

DISTRICTII-ARTESIAQ.C.D.

WELL LOCATION AND ACREAGE DEDICATION PLAT

| API Number<br>30-015 46/25 | Pool Code<br>98220 | Purple Sage; Wol:        |                      |  |  |
|----------------------------|--------------------|--------------------------|----------------------|--|--|
| Property Code 325762       |                    | erty Name<br>FEDERAL COM | Well Number 603H     |  |  |
| OCRID No.<br>229137        |                    | ator Name<br>RATING, LLC | Elevation<br>3123.3' |  |  |

## Surface Location

| UL or lot No. | Section | Township | Range | Let Idn | Peet from the | North/South line | Feet from the | East/West line | County |
|---------------|---------|----------|-------|---------|---------------|------------------|---------------|----------------|--------|
| В             | 24      | 24-5     | 27-E  |         | 695           | NORTH            | 2280          | EAST           | EDDY   |

## Bottom Hole Location If Different From Surface

| UL or lot No.   | Section | Township    | Range       | Lot ldn | Feet from the | North/South line | Feet from the | East/West line | County |
|-----------------|---------|-------------|-------------|---------|---------------|------------------|---------------|----------------|--------|
| 0               | 25      | 24-S        | 27-E        |         | 200           | SOUTH            | 1980          | EAST           | EDDY   |
| Dedicated Acres | Joint o | r Infill Co | nsolidation | Code Or | der No.       |                  |               |                | ·      |