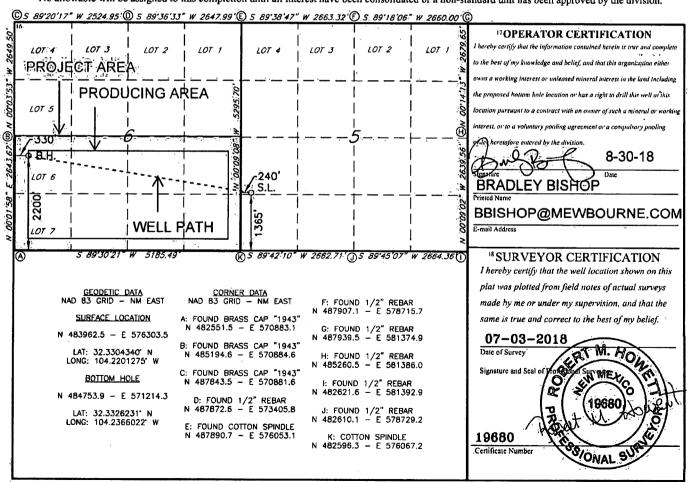

1220 South St. Francis Dr. Santa Fe, NM 87505

☐ AMENDED REPORT

WELL LOCATION AND ACREAGE DEDICATION PLAT

| 30-015-46137                    | 98220 PURPLE SAGE - WOLFCAMP |                      |                                       |
|---------------------------------|------------------------------|----------------------|---------------------------------------|
| 4Property Code<br>325 768       | STINGER 6 WOI                | y Name L FEDERAL COM | 6 Well Number<br>1 H                  |
| <sup>7</sup> 0GRID NO.<br>14744 | *Operate MEWBOURNE           |                      | <sup>9</sup> Elevation<br><b>3181</b> |

|                    |           |          |               |           | "Surface I    | Location         |               |                |        |
|--------------------|-----------|----------|---------------|-----------|---------------|------------------|---------------|----------------|--------|
| UL or lot no.      | Section   | Township | Range         | Lot Idn   | Feet from the | North/South line | Feet From the | East/West line | County |
| L                  | 5         | 23S      | 27E           |           | 1365          | SOUTH 240        |               | WEST           | EDDY   |
|                    |           |          | "]            | Bottom H  | lole Location | If Different Fro | om Surface    |                |        |
| UL or lot no.      | Section   | Township | Range         | Lot Idn   | Feet from the | North/South line | Feet from the | East/West line | County |
| 6                  | 6         | 23S      | 27E           |           | 2200          | SOUTH            | 330           | WEST           | EDDY   |
| 12 Dedicated Acres |           | A        | Consolidation | Code 15 ( | Order No.     | -                |               |                |        |
| 320                | ا ۸ ا     | ф,       |               |           |               |                  |               |                |        |
|                    | $\perp M$ |          |               |           |               |                  |               |                |        |