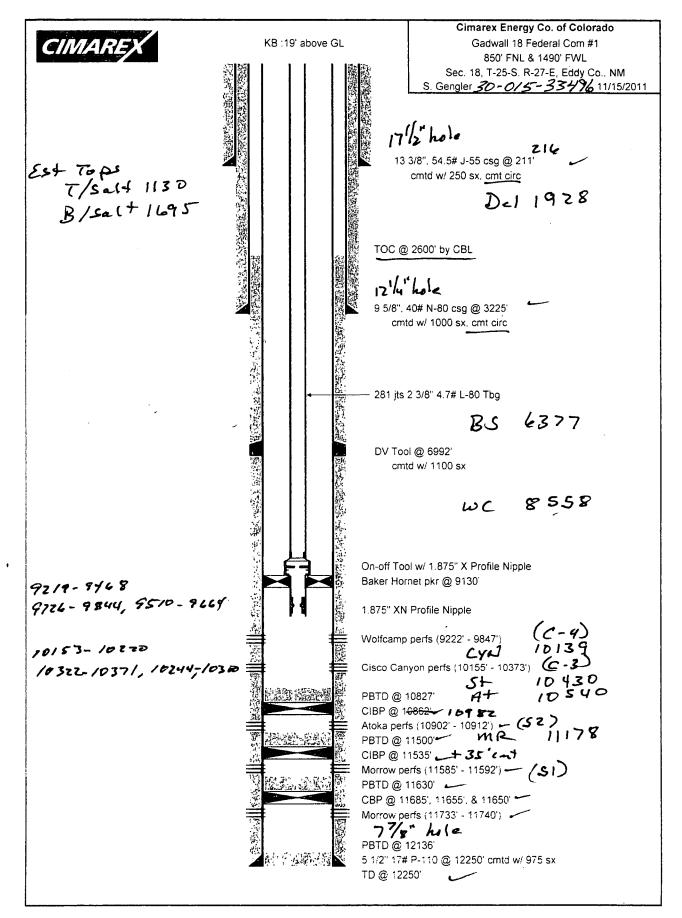

| abandoned well. Use form 3160-3 (APD) for such proposals.                                                                                                                                                                                                                                                                                                                                                                                                                                                                                                                                                                                                                                                                                                                                                                                                                                                                                                                                                                                                                                                                                                                                                                                                                                                                                                                                                                                                                                                                                                                                                                                                                                                                                                                                                                                                                                                                                                                                                                                                                                                                     |                                                               |                                         |                                                                 | 6. If Indian, Allottee or Tribe Name                   |                 |                  |  |  |
|-------------------------------------------------------------------------------------------------------------------------------------------------------------------------------------------------------------------------------------------------------------------------------------------------------------------------------------------------------------------------------------------------------------------------------------------------------------------------------------------------------------------------------------------------------------------------------------------------------------------------------------------------------------------------------------------------------------------------------------------------------------------------------------------------------------------------------------------------------------------------------------------------------------------------------------------------------------------------------------------------------------------------------------------------------------------------------------------------------------------------------------------------------------------------------------------------------------------------------------------------------------------------------------------------------------------------------------------------------------------------------------------------------------------------------------------------------------------------------------------------------------------------------------------------------------------------------------------------------------------------------------------------------------------------------------------------------------------------------------------------------------------------------------------------------------------------------------------------------------------------------------------------------------------------------------------------------------------------------------------------------------------------------------------------------------------------------------------------------------------------------|---------------------------------------------------------------|-----------------------------------------|-----------------------------------------------------------------|--------------------------------------------------------|-----------------|------------------|--|--|
| SUBMIT IN TRIPLICATE - Other instructions on page 2                                                                                                                                                                                                                                                                                                                                                                                                                                                                                                                                                                                                                                                                                                                                                                                                                                                                                                                                                                                                                                                                                                                                                                                                                                                                                                                                                                                                                                                                                                                                                                                                                                                                                                                                                                                                                                                                                                                                                                                                                                                                           |                                                               |                                         |                                                                 | 7. If Unit or CA/Agreement, Name and/or No. NMNM116107 |                 |                  |  |  |
| 1. Type of Well ☐ Oil Well ☑ Gas Well ☐ Other                                                                                                                                                                                                                                                                                                                                                                                                                                                                                                                                                                                                                                                                                                                                                                                                                                                                                                                                                                                                                                                                                                                                                                                                                                                                                                                                                                                                                                                                                                                                                                                                                                                                                                                                                                                                                                                                                                                                                                                                                                                                                 |                                                               |                                         |                                                                 | 8. Well Name and No. GADWALL 18 FEDERAL COM 1          |                 |                  |  |  |
| 2. Name of Operator Contact: DAVID A EYLER CIMAREX ENERGY COMPANY OF COMPANY |                                                               |                                         |                                                                 | 9. API Well No.<br>30-015-33496-00-C3                  |                 |                  |  |  |
| 3a. Address<br>600 N MARIENFELD STE 600<br>MIDLAND, TX 79701                                                                                                                                                                                                                                                                                                                                                                                                                                                                                                                                                                                                                                                                                                                                                                                                                                                                                                                                                                                                                                                                                                                                                                                                                                                                                                                                                                                                                                                                                                                                                                                                                                                                                                                                                                                                                                                                                                                                                                                                                                                                  | No. (include area code)<br>-687-3033                          |                                         | Field and Pool or Exploratory Area     SAGE DRAW-WOLFCAMP, EAST |                                                        |                 |                  |  |  |
| 4. Location of Well (Footage, Sec., T., R., M., or Survey Description)                                                                                                                                                                                                                                                                                                                                                                                                                                                                                                                                                                                                                                                                                                                                                                                                                                                                                                                                                                                                                                                                                                                                                                                                                                                                                                                                                                                                                                                                                                                                                                                                                                                                                                                                                                                                                                                                                                                                                                                                                                                        |                                                               |                                         |                                                                 | 11. County or Parish, State                            |                 |                  |  |  |
| Sec 18 T25S R27E NENW 850FNL 1490FWL                                                                                                                                                                                                                                                                                                                                                                                                                                                                                                                                                                                                                                                                                                                                                                                                                                                                                                                                                                                                                                                                                                                                                                                                                                                                                                                                                                                                                                                                                                                                                                                                                                                                                                                                                                                                                                                                                                                                                                                                                                                                                          |                                                               |                                         |                                                                 | EDDY COUNTY, NM                                        |                 |                  |  |  |
|                                                                                                                                                                                                                                                                                                                                                                                                                                                                                                                                                                                                                                                                                                                                                                                                                                                                                                                                                                                                                                                                                                                                                                                                                                                                                                                                                                                                                                                                                                                                                                                                                                                                                                                                                                                                                                                                                                                                                                                                                                                                                                                               |                                                               |                                         |                                                                 |                                                        |                 |                  |  |  |
| 12. CHECK THE APPROPRIATE BOX(ES) TO INDICATE NATURE OF NOTICE, REPORT, OR OTHER DATA                                                                                                                                                                                                                                                                                                                                                                                                                                                                                                                                                                                                                                                                                                                                                                                                                                                                                                                                                                                                                                                                                                                                                                                                                                                                                                                                                                                                                                                                                                                                                                                                                                                                                                                                                                                                                                                                                                                                                                                                                                         |                                                               |                                         |                                                                 |                                                        |                 |                  |  |  |
| TYPE OF SUBMISSION                                                                                                                                                                                                                                                                                                                                                                                                                                                                                                                                                                                                                                                                                                                                                                                                                                                                                                                                                                                                                                                                                                                                                                                                                                                                                                                                                                                                                                                                                                                                                                                                                                                                                                                                                                                                                                                                                                                                                                                                                                                                                                            | TYPE OF ACTION                                                |                                         |                                                                 |                                                        |                 |                  |  |  |
| Notice of Intent     ■     Notice of Intent     Notice of Inten         | ☐ Acidize ☐ I                                                 | Deepen                                  | ☐ Producti                                                      | on (Start/Resume)                                      |                 | Vater Shut-Off   |  |  |
|                                                                                                                                                                                                                                                                                                                                                                                                                                                                                                                                                                                                                                                                                                                                                                                                                                                                                                                                                                                                                                                                                                                                                                                                                                                                                                                                                                                                                                                                                                                                                                                                                                                                                                                                                                                                                                                                                                                                                                                                                                                                                                                               | ☐ Alter Casing ☐ I                                            | Hydraulic Fracturing   Reclar           |                                                                 | nation                                                 |                 | ■ Well Integrity |  |  |
| ☐ Subsequent Report                                                                                                                                                                                                                                                                                                                                                                                                                                                                                                                                                                                                                                                                                                                                                                                                                                                                                                                                                                                                                                                                                                                                                                                                                                                                                                                                                                                                                                                                                                                                                                                                                                                                                                                                                                                                                                                                                                                                                                                                                                                                                                           | ☐ Casing Repair ☐ New Construction ☐                          |                                         | □ Recomp                                                        | mplete                                                 |                 | ☐ Other          |  |  |
| ☐ Final Abandonment Notice                                                                                                                                                                                                                                                                                                                                                                                                                                                                                                                                                                                                                                                                                                                                                                                                                                                                                                                                                                                                                                                                                                                                                                                                                                                                                                                                                                                                                                                                                                                                                                                                                                                                                                                                                                                                                                                                                                                                                                                                                                                                                                    | ☐ Change Plans                                                | ug and Abandon 🔲 Tempo                  |                                                                 | arily Abandon                                          |                 | •                |  |  |
|                                                                                                                                                                                                                                                                                                                                                                                                                                                                                                                                                                                                                                                                                                                                                                                                                                                                                                                                                                                                                                                                                                                                                                                                                                                                                                                                                                                                                                                                                                                                                                                                                                                                                                                                                                                                                                                                                                                                                                                                                                                                                                                               | ☐ Convert to Injection ☐ I                                    | Plug Back                               | ☐ Water D                                                       | Pisposal                                               |                 |                  |  |  |
| Attach the Bond under which the work will be performed or provide the Bond No. on file with BLM/BIA. Required subsequent reports must be filed within 30 days following completion of the involved operations. If the operation results in a multiple completion or recompletion in a new interval, a Form 3160-4 must be filed once testing has been completed. Final Abandonment Notices must be filed only after all requirements, including reclamation, have been completed and the operator has determined that the site is ready for final inspection.  1) SET 5-1/2" CIBP @ 10,100'; DUMP BAIL 4 SXS.CMT. @ 10,100'. 2) SET 5-1/2" CIBP @ 9,150'; PUMP 80 SXS.CMT. @ 9,150'-8,508'(T/WC); WOC X TAG. 3) CIRC.WELL W/ MLF; PUMP 90 SXS.CMT. @ 7,042'-6,327'(DV TOOL, T/BNSG.); WOC X TAG. 4) PUMP 25 SXS.CMT. @ 3,290'-3,160'(9-5/8"CSG.SHOE); WOC X TAG CMT. PLUG. 5) CUT X PULL 5-1/2" CSG. @ +/-2,500'. 6) PUMP 45 SXS.CMT. @ 2,550'2,430'(5-1/2" CSG.STUB); WOC X TAG CMT. PLUG. 7) PUMP 50 SXS.CMT. @ 1,983'-1,873'(T/DLWR.). Add Place, From 1745-1645 WOC XTAG CMT. PLUG. 8) MIX X CIRC. TO SURF. 105 SXS.CMT. @ 261'-3'(13-3/8"CSG.SHOE). 9) DIG OUT X CUT OFF WELLHEAD 3' B.G.L.; WELD ON STEEL PLATE TO CSGS. X INSTALL DRY HOLE MARKER.  5 CAT SURF PROCEDURE WE PLAN TO USE THE CLOSED-LOOP SYSTEM W/ A STEEL TANK AND HAUL RETURNS TO THE REQUIRED DISPOSAL, PER OCD RULE 19.15.17.  SEE ATTACHED FOR CONDITIONS OF A PROCEDURAL.                                                                                                                                                                                                                                                                                                                                                                                                                                                                                                                                                                                                                                                                         |                                                               |                                         |                                                                 |                                                        |                 |                  |  |  |
| 14. I hereby certify that the foregoing is true and correct.  Electronic Submission #468831 verified by the BLM Well Information System                                                                                                                                                                                                                                                                                                                                                                                                                                                                                                                                                                                                                                                                                                                                                                                                                                                                                                                                                                                                                                                                                                                                                                                                                                                                                                                                                                                                                                                                                                                                                                                                                                                                                                                                                                                                                                                                                                                                                                                       |                                                               |                                         |                                                                 |                                                        |                 |                  |  |  |
| Commi                                                                                                                                                                                                                                                                                                                                                                                                                                                                                                                                                                                                                                                                                                                                                                                                                                                                                                                                                                                                                                                                                                                                                                                                                                                                                                                                                                                                                                                                                                                                                                                                                                                                                                                                                                                                                                                                                                                                                                                                                                                                                                                         | For CIMAREX ENERGY COM<br>itted to AFMSS for processing by DE | PANY OF CO, sent to<br>BORAH MCKINNEY o | o the Carlsba<br>in 06/13/2019                                  |                                                        | IINI 6          | 3 E-2010         |  |  |
| Name (Printed/Typed) DAVID A E                                                                                                                                                                                                                                                                                                                                                                                                                                                                                                                                                                                                                                                                                                                                                                                                                                                                                                                                                                                                                                                                                                                                                                                                                                                                                                                                                                                                                                                                                                                                                                                                                                                                                                                                                                                                                                                                                                                                                                                                                                                                                                | Title AGENT                                                   |                                         | , , , , , , , , , , , , , , , , , , ,                           | UN A                                                   | 2,5 2019        |                  |  |  |
| Signature (Electronic S                                                                                                                                                                                                                                                                                                                                                                                                                                                                                                                                                                                                                                                                                                                                                                                                                                                                                                                                                                                                                                                                                                                                                                                                                                                                                                                                                                                                                                                                                                                                                                                                                                                                                                                                                                                                                                                                                                                                                                                                                                                                                                       | Date 06/12/20                                                 | )19                                     | DISTRIC                                                         | TII-A                                                  | RTESIAO.C.D.    |                  |  |  |
| THIS SPACE FOR FEDERAL OR STATE OFFICE USE                                                                                                                                                                                                                                                                                                                                                                                                                                                                                                                                                                                                                                                                                                                                                                                                                                                                                                                                                                                                                                                                                                                                                                                                                                                                                                                                                                                                                                                                                                                                                                                                                                                                                                                                                                                                                                                                                                                                                                                                                                                                                    |                                                               |                                         |                                                                 |                                                        |                 |                  |  |  |
| Approved By James                                                                                                                                                                                                                                                                                                                                                                                                                                                                                                                                                                                                                                                                                                                                                                                                                                                                                                                                                                                                                                                                                                                                                                                                                                                                                                                                                                                                                                                                                                                                                                                                                                                                                                                                                                                                                                                                                                                                                                                                                                                                                                             | Title SNE                                                     | T                                       |                                                                 |                                                        | 6-16-19<br>Date |                  |  |  |
| Conditions of approval. If any, are attached. Approval of this notice does not warrant or certify that the applicant holds legal or equitable title to those rights in the subject lease which would entitle the applicant to conduct operations thereon.  Office                                                                                                                                                                                                                                                                                                                                                                                                                                                                                                                                                                                                                                                                                                                                                                                                                                                                                                                                                                                                                                                                                                                                                                                                                                                                                                                                                                                                                                                                                                                                                                                                                                                                                                                                                                                                                                                             |                                                               |                                         |                                                                 |                                                        |                 |                  |  |  |
| Fitle 18 U.S.C. Section 1001 and Title 43 U.S.C. Section 1212, make it a crime for any person knowingly and willfully to make to any department or agency of the United States any false, fictitious or fraudulent statements or representations as to any matter within its jurisdiction.                                                                                                                                                                                                                                                                                                                                                                                                                                                                                                                                                                                                                                                                                                                                                                                                                                                                                                                                                                                                                                                                                                                                                                                                                                                                                                                                                                                                                                                                                                                                                                                                                                                                                                                                                                                                                                    |                                                               |                                         |                                                                 |                                                        |                 |                  |  |  |