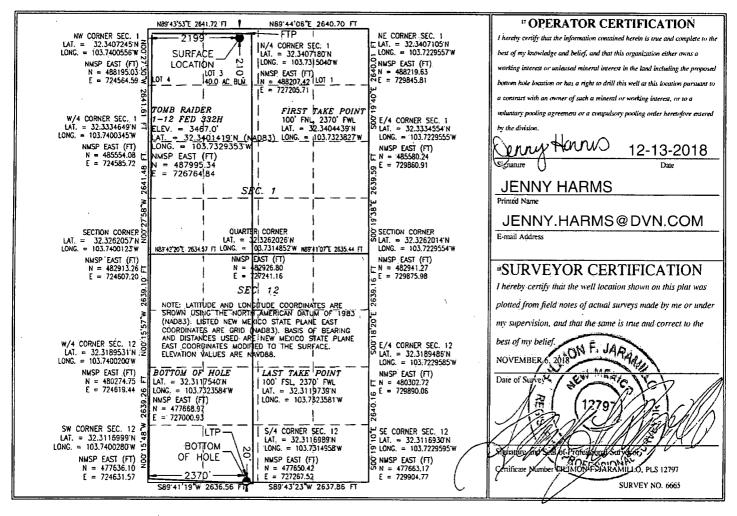

1220 South St. Francis Dr. Santa Fe, NM 87505

DISTRICTII-ARTESIAO.C.D.

AMENDED REPORT

WELL LOCATION AND ACREAGE DEDICATION PLAT

| 30-615-46150               |  | <sup>2</sup> Pool Code<br>39350                 | LIVINGSTON RIDGE; BONESPRING |  |
|----------------------------|--|-------------------------------------------------|------------------------------|--|
| 3/6874                     |  | <sup>5</sup> Property Name TOMB RAIDER 1-12 FED |                              |  |
| <sup>7</sup> OGRID №. 6137 |  | DEVON ENERGY PR                                 | *Elevation 3467.0            |  |
|                            |  | 10 S                                            | urface Location              |  |

UL or lot no. Section Township Range Lot Idn Feet from the North/South line Feet from the East/West line County 3 1 23 S 31 E 210 NORTH 2199 WEST **EDDY** " Bottom Hole Location If Different From Surface UL or lot no. Section Township Range Lot Idn Feet from the North/South line Feet from the East/West line County N 12 23 S 31 E 20 SOUTH 2370 WEST **EDDY** 12 Dedicated Acres 13 Joint or Infill 14 Consolidation Code <sup>15</sup> Order No. 640