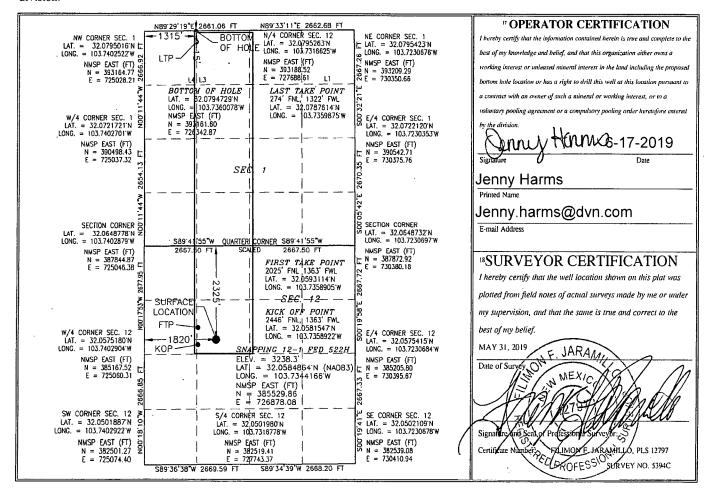

## WELL LOCATION AND ACREAGE DEDICATION PLAT

| <sup>1</sup> API Number 30-015-44738 | <sup>2</sup> Pool Code<br>97860              | Jennings; Bone Spring West                                       |                                  |
|--------------------------------------|----------------------------------------------|------------------------------------------------------------------|----------------------------------|
| ' Property Code                      | <sup>5</sup> Property Name SNAPPING 12-1 FED |                                                                  | <sup>6</sup> Well Number<br>522H |
| <sup>7</sup> OGRID No. 6137          |                                              | <sup>8</sup> Operator Name DEVON ENERGY PRODUCTION COMPANY, L.P. |                                  |

Surface Location UL or lot no. Section Township Range Lot Idn Feet from the North/South line Feet from the East/West line County F 31 E 2325 **NORTH** 12 26 S 1820 WEST **EDDY** Bottom Hole Location If Different From Surface UL or lot no. Lot Idn Feet from the Section Township Range North/South line Feet from the East/West line County 31 E SOUTH 26 S 15 1315 WEST **EDDY** 12 Dedicated Acres Joint or Infill Consolidation Code SOrder No. 240