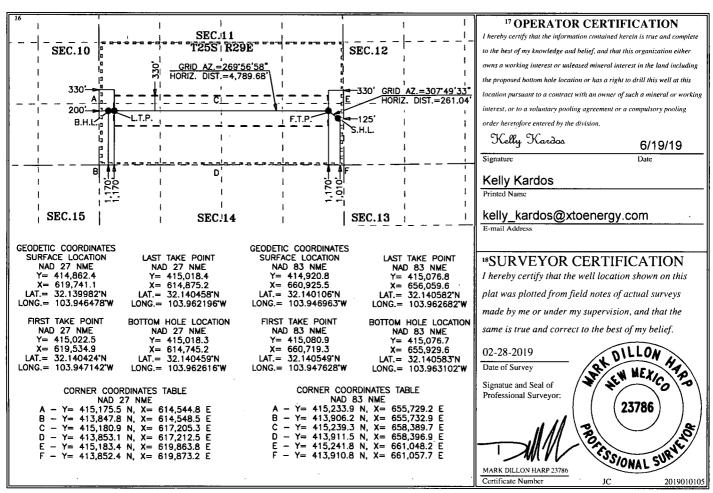

## WELL LOCATION AND ACREAGE DEDICATION PLAT

| <sup>1</sup> API Number<br>30-015- <b>46.158</b>                         |         |                            | 98220                                   | <sup>2</sup> Pool Code |               | 3 Pool Name      |               |                |                          |  |
|--------------------------------------------------------------------------|---------|----------------------------|-----------------------------------------|------------------------|---------------|------------------|---------------|----------------|--------------------------|--|
|                                                                          |         | 90220                      | , , , , , , , , , , , , , , , , , , , , |                        |               |                  |               |                |                          |  |
| <sup>4</sup> Property Code                                               |         | <sup>5</sup> Property Name |                                         |                        |               |                  |               |                | <sup>6</sup> Well Number |  |
| 325779                                                                   |         | TOMBSTONE 11 STATE         |                                         |                        |               |                  |               |                | 107H                     |  |
| <sup>7</sup> OGRID No.                                                   |         | 8 Operator Name            |                                         |                        |               |                  |               |                | 9 Elevation              |  |
| 005380                                                                   |         | XTO ENERGY, INC.           |                                         |                        |               |                  |               |                | 3,142'                   |  |
| <sup>10</sup> Surface Location                                           |         |                            |                                         |                        |               |                  |               |                |                          |  |
| UL or lot no.                                                            | Section | Township                   | Range                                   | Lot Idn                | Feet from the | North/South line | Feet from the | East/West line | County                   |  |
| P                                                                        | 11      | 25 S                       | 29 E                                    |                        | 1,010         | SOUTH            | 125           | EAST           | EDDY                     |  |
| <sup>11</sup> Bottom Hole Location If Different From Surface             |         |                            |                                         |                        |               |                  |               |                |                          |  |
| UL or lot no.                                                            | Section | Township                   | Range                                   | Lot Idn                | Feet from the | North/South line | Feet from the | East/West line | County                   |  |
| М                                                                        | 11      | 25 S                       | 29 E                                    |                        | 1,170         | SOUTH            | 200           | WEST           | EDDY                     |  |
| 12 Dedicated Acres 13 Joint or Infill 14 Consolidation Code 15 Order No. |         |                            |                                         |                        |               |                  |               |                |                          |  |
| 320                                                                      |         |                            |                                         |                        |               |                  |               |                |                          |  |