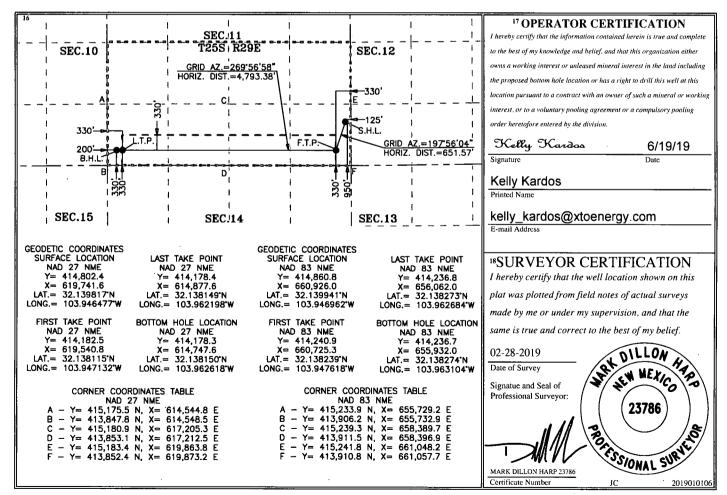

## WELL LOCATION AND ACREAGE DEDICATION PLAT

| 1 API Number               |       | <sup>2</sup> Pool Code | <sup>3</sup> Pool Name   |                        |  |  |
|----------------------------|-------|------------------------|--------------------------|------------------------|--|--|
| 30-015-                    | 46159 | 98220                  | PURPLE SAGE; WOLFCAMP    |                        |  |  |
| <sup>4</sup> Property Code |       | 5                      | <sup>6</sup> Well Number |                        |  |  |
| 325719                     |       | TOM                    | BSTONE 11 STATE          | 108H                   |  |  |
| <sup>7</sup> OGRID No.     |       | 8                      | Operator Name            | <sup>9</sup> Elevation |  |  |
| 005380                     |       | XTO ENERGY, INC.       |                          |                        |  |  |
|                            |       |                        | C T                      |                        |  |  |

<sup>10</sup> Surface Location

| UL or lot no.                                                | Section | Township | Range | Lot Idn | Feet from the | North/South line | Feet from the | East/West line | County |  |  |
|--------------------------------------------------------------|---------|----------|-------|---------|---------------|------------------|---------------|----------------|--------|--|--|
| P                                                            | 11      | 25 S     | 29 E  |         | 950           | SOUTH            | 125           | EAST           | EDDY   |  |  |
| <sup>11</sup> Bottom Hole Location If Different From Surface |         |          |       |         |               |                  |               |                |        |  |  |
| UL or lot no.                                                | Section | Township | Range | Lot Idn | Feet from the | North/South line | Feet from the | East/West line | County |  |  |
| M                                                            | 11      | 25 S     | 29 E  |         | 330           | SOUTH            | 200           | WEST           | EDDY   |  |  |

12 Dedicated Acres <sup>13</sup> Joint or Infill 14 Consolidation Code <sup>5</sup> Order No. 320

No allowable will be assigned to this completion until all interests have been consolidated or a non-standard unit has been approved by the division.