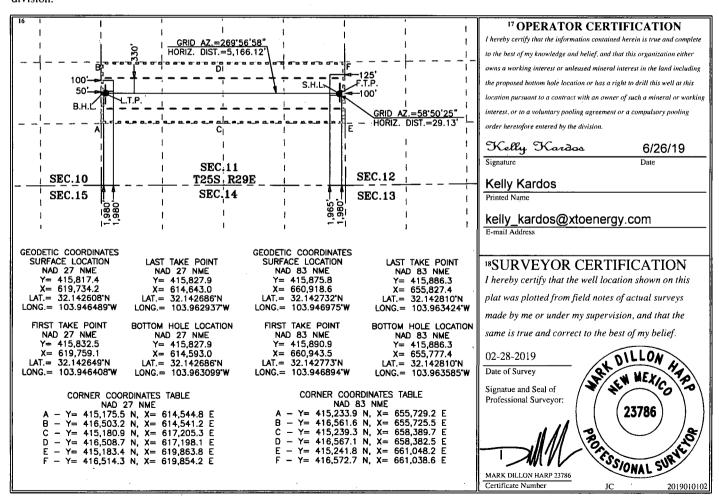

## WELL LOCATION AND ACREAGE DEDICATION PLAT

Santa Fe. NM 87505

| <sup>1</sup> API Number              |       | <sup>2</sup> Pool Code     | <sup>3</sup> Pool Name           |                          |
|--------------------------------------|-------|----------------------------|----------------------------------|--------------------------|
| 30-015-                              | 46/63 | 96473                      | PIERCE CROSSING; BONE SPRING, EA | ST                       |
| <sup>4</sup> Property Code<br>325779 |       | <sup>5</sup> Property Name |                                  | <sup>6</sup> Well Number |
|                                      |       | TOMBSTONE 11 STATE         |                                  | 705H                     |
| <sup>7</sup> OGRID No.               |       | <sup>8</sup> Operator Name |                                  | <sup>9</sup> Elevation   |
| 005380                               |       | XTO                        | 3,133'                           |                          |
|                                      |       |                            | C .                              |                          |

<sup>10</sup> Surface Location UL or lot no. Section Township Range Lot Idn Feet from the North/South line Feet from the East/West line County 11 25 S 29 E 1,965 **SOUTH** 125 **EAST EDDY** <sup>11</sup> Bottom Hole Location If Different From Surface UL or lot no. Lot Idn North/South line Section Township Range Feet from the Feet from the East/West line County 29 E 1,980 SOUTH WEST 25 S 50 **EDDY** 12 Dedicated Acres <sup>3</sup> Joint or Infill <sup>14</sup> Consolidation Code <sup>15</sup> Order No. 160