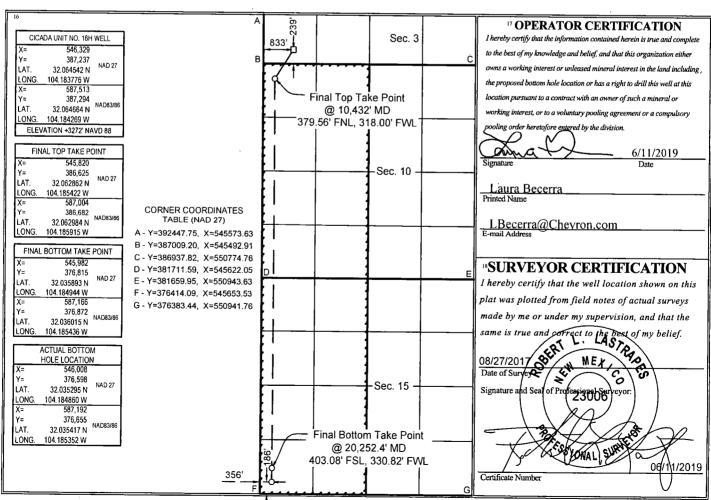

District Office

Santa Fe, NM 87505

X AMENDED REPORT

"As-Drilled"

WELL LOCATION AND ACREAGE DEDICATION PLAT

| · API Number               |         |          | <sup>2</sup> Pool C        | <sup>2</sup> Pool Code      |               | <sup>3</sup> Pool Name |               |                |             |  |  |
|----------------------------|---------|----------|----------------------------|-----------------------------|---------------|------------------------|---------------|----------------|-------------|--|--|
| 30-015-44351               |         |          | 98220                      | PURPLE SAGE; WOLFCAMP (GAS) |               |                        |               |                |             |  |  |
| <sup>4</sup> Property Code |         |          | <sup>5</sup> Property Name |                             |               |                        |               | 6 Well Number  |             |  |  |
| 318939                     |         |          | CICADA UNIT                |                             |               |                        |               |                |             |  |  |
| GRID No.                   |         |          | <sup>8</sup> Operator Name |                             |               |                        |               |                |             |  |  |
| 432                        | 4323    |          | CHEVRON U.S.A. INC.        |                             |               |                        |               |                |             |  |  |
|                            |         |          |                            | 10 Sur                      | face Locati   | ion                    |               |                | -           |  |  |
| UL or lot no.              | Section | Township | Range                      | Lot Idn                     | Feet from the | North/South line       | Feet from the | East/West line | County      |  |  |
| М                          | 3       | 26 SOUTH | 27 EAST, N.M.P.M.          |                             | 239'          | SOUTH                  | 833'          | WEST           | EDDY        |  |  |
|                            |         |          | " Bottom H                 | ole Locat                   | ion If Diffe  | erent From S           | urfoco        |                | <del></del> |  |  |

|                |              |               | " DOUOIII H              | ole Local | ווע זו מסוו   | erent From S     | Surface       |                |        |  |
|----------------|--------------|---------------|--------------------------|-----------|---------------|------------------|---------------|----------------|--------|--|
| UL or lot no.  | Section      | Township      | Range                    | Lot Idn   | Feet from the | North/South line | Feet from the | East/West line | County |  |
| M              |              | 26 SOUTH      | 27 EAST, N.M.P.M.        |           | 186'          | SOUTH            | 356'          | WEST           | EDDY   |  |
| 12 Dedicated A | cres 13 Join | nt or Infill  | 14 Consolidation Code 15 | Order No. |               |                  | <u> </u>      | <del></del>    |        |  |
| 640            |              | <u>Infill</u> |                          | R-14459   |               |                  |               |                |        |  |