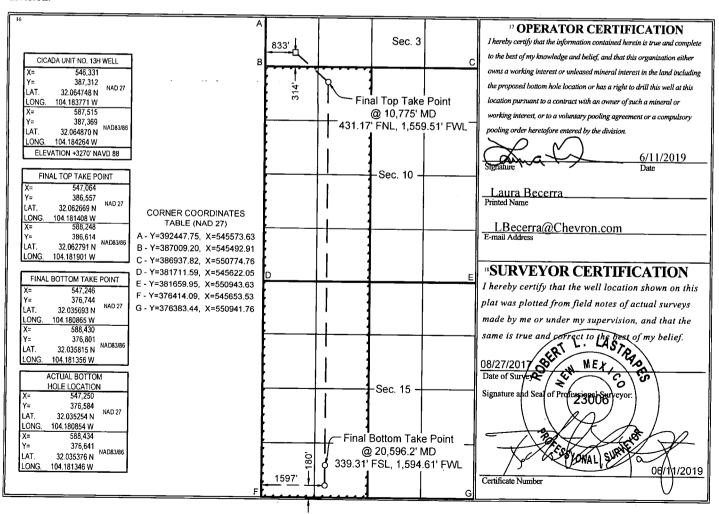

## State of New Mexico

Energy, Minerals & Natural Resources Departmed VN 2 4 2019 OIL CONSERVATION DIVISION

> 1220 South St. Francis Dr. Santa Fe, NM 87505

Form C-102 Submit on Sopy to appropriate

X AMENDED REPORT "As-Drilled"

## WELL LOCATION AND ACREAGE DEDICATION PLAT

| <sup>1</sup> API Number |                            |                            | · Pool Code             |            | <sup>3</sup> Pool Name      |                  |                          |                        |       |        |
|-------------------------|----------------------------|----------------------------|-------------------------|------------|-----------------------------|------------------|--------------------------|------------------------|-------|--------|
| 30-015-44367            |                            |                            | 982:                    | 20         | PURPLE SAGE; WOLFCAMP (GAS) |                  |                          |                        |       |        |
| ¹ Property Code         |                            | <sup>5</sup> Property Name |                         |            |                             |                  | <sup>6</sup> Well Number |                        |       |        |
| 318939                  |                            |                            | CICADA UNIT             |            |                             |                  |                          |                        | 13H   |        |
| OGRID No.               |                            | <sup>8</sup> Operator Name |                         |            |                             |                  |                          | <sup>9</sup> Elevation |       |        |
| 4323                    |                            |                            | CHEVRON U.S.A. INC.     |            |                             |                  |                          |                        | 3270' |        |
|                         |                            |                            |                         | 10 Sur     | face Locat                  | ion              |                          | <u> </u>               |       |        |
| UL or lot no.           | Section                    | Township                   | Range                   | Lot Idn    | Feet from the               | North/South line | Feet from the            | East/West line         |       | County |
| M                       | 3                          | 26 SOUTH                   | 27 EAST, N.M.P.M.       |            | 314'                        | SOUTH            | 833'                     | WEST                   |       | EDDY   |
|                         |                            |                            | 11 Bottom I             | Iole Locat | ion If Diffe                | erent From S     | Surface                  |                        |       |        |
| UL or lot no.           | Section                    | Township                   |                         | Lot Idn    |                             | North/South line | Feet from the            | East/West line         |       | County |
| N                       |                            | 26 SOUTH                   | 27 EAST, N.M.P.M.       |            | 180'                        | SOUTH            | 1597'                    | WEST                   |       | EDDY   |
| 12 Dedicated A          | Dedicated Acres 3 Joint or |                            | 14 Consolidation Code 1 | Order No.  |                             |                  |                          |                        |       |        |

No allowable will be assigned to this completion until all interests have been consolidated or a non-standard unit has been approved by the division.

R-14459