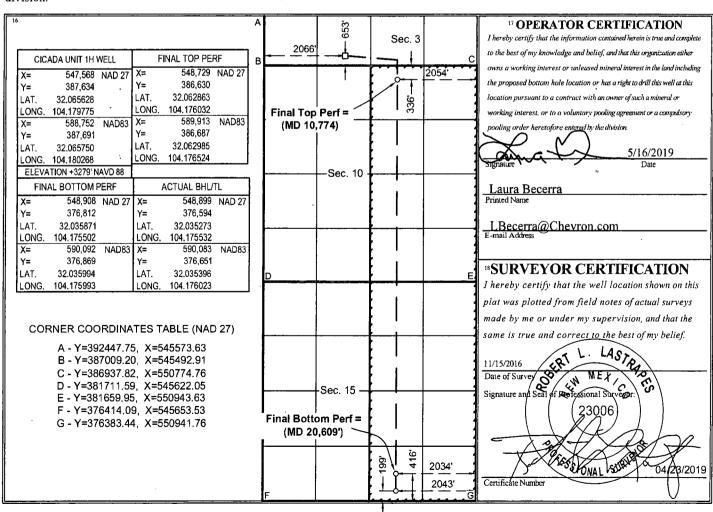

## WELL LOCATION AND ACREAGE DEDICATION PLAT

|                                                              |         |      |             | WEDE ECONT                       | 10111111                        | TICICITY      | DEDICIT          | 110111 211    | -              |                          |        |  |
|--------------------------------------------------------------|---------|------|-------------|----------------------------------|---------------------------------|---------------|------------------|---------------|----------------|--------------------------|--------|--|
| <sup>1</sup> API Number <sup>2</sup> Poo.                    |         |      |             |                                  | Code <sup>3</sup> Pool Name     |               |                  |               |                |                          |        |  |
| 30-015-43929 99                                              |         |      |             |                                  | 220 PURPLE SAGE: WOLFCAMP (GAS) |               |                  |               |                |                          |        |  |
| <sup>4</sup> Property Code                                   |         |      |             | <sup>5</sup> Property Name       |                                 |               |                  |               |                | <sup>6</sup> Well Number |        |  |
| 317044                                                       |         |      |             | CICADA UNIT                      |                                 |               |                  |               |                | 1H                       |        |  |
| <sup>7</sup> OGRID No.                                       |         |      |             | <sup>8</sup> Operator Name       |                                 |               |                  |               |                | <sup>9</sup> Elevation   |        |  |
| 4323                                                         |         |      |             | CHEVRON U.S.A. INC.              |                                 |               |                  |               |                |                          | 3279'  |  |
| <sup>10</sup> Surface Location                               |         |      |             |                                  |                                 |               |                  |               |                |                          |        |  |
| UL or lot no.                                                | Section |      | Township    | Range                            | Lot Idn                         | Feet from the | North/South line | Feet from the | East/West line |                          | County |  |
| N                                                            | 3       |      | 26 SOUTH    | 27 EAST, N.M.P.M                 |                                 | 653'          | SOUTH            | 2066'         | WEST           |                          | EDDY   |  |
| <sup>11</sup> Bottom Hole Location If Different From Surface |         |      |             |                                  |                                 |               |                  |               |                |                          |        |  |
| UL or lot no.                                                | Sec     | tion | Township    | Range                            | Lot Idn                         | Feet from the | North/South line | Feet from the | East/V         | Vest line                | County |  |
| 0                                                            | 15      |      | 26 SOUTH    | 27 EAST, N.M.P.M                 |                                 | 199'          | SOUTH            | 2043'         | EAST           |                          | EDDY   |  |
| <sup>2</sup> Dedicated Acres 13 Joint                        |         |      | t or Infill | <sup>14</sup> Consolidation Code | 15 Order No.                    |               |                  |               |                |                          |        |  |
| 640                                                          |         |      |             |                                  |                                 |               | R-14459          |               |                |                          |        |  |