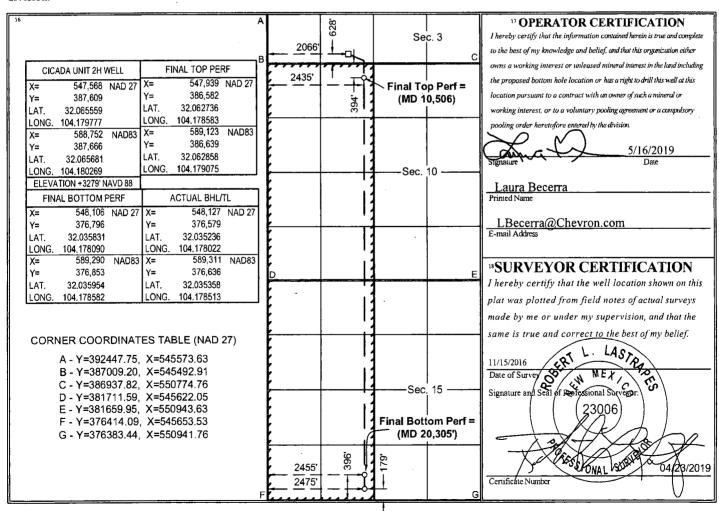

## WELL LOCATION AND ACREAGE DEDICATION PLAT

|                                                              |             |                   |             | WELL LOCK!                 | ION AND                     | TCICLTIC                  | L DLDICA         | 110111 121    | 1                        |                        |        |  |
|--------------------------------------------------------------|-------------|-------------------|-------------|----------------------------|-----------------------------|---------------------------|------------------|---------------|--------------------------|------------------------|--------|--|
| <sup>1</sup> API Number <sup>2</sup> Pool                    |             |                   |             |                            | Code                        | de <sup>3</sup> Pool Name |                  |               |                          |                        |        |  |
| 30-015-43930                                                 |             |                   |             |                            | PURPLE SAGE: WOLFCAMP (GAS) |                           |                  |               |                          |                        |        |  |
| <sup>4</sup> Property Code                                   |             |                   |             |                            | 5 P                         |                           |                  |               | <sup>6</sup> Well Number |                        |        |  |
| 317044                                                       |             |                   |             | CICADA UNIT                |                             |                           |                  |               |                          | 2H                     |        |  |
| <sup>7</sup> OGRID No.                                       |             |                   |             | <sup>8</sup> Operator Name |                             |                           |                  |               |                          | <sup>9</sup> Elevation |        |  |
| 4323                                                         |             |                   |             | CHEVRON U.S.A. INC.        |                             |                           |                  |               |                          |                        | 3279'  |  |
| <sup>10</sup> Surface Location                               |             |                   |             |                            |                             |                           |                  |               |                          |                        |        |  |
| UL or lot no.                                                | Section 7   |                   | Township    | Range                      | Lot Idn                     | Feet from the             | North/South line | Feet from the | East/West line           |                        | County |  |
| N                                                            | 3           |                   | 26 SOUTH    | 27 EAST, N.M.P.M           | .                           | 628'                      | SOUTH            | 2066'         | WEST                     |                        | EDDY   |  |
| <sup>11</sup> Bottom Hole Location If Different From Surface |             |                   |             |                            |                             |                           |                  |               |                          |                        |        |  |
| UL or lot no.                                                | no. Section |                   | Township    | Range                      | Lot Idn                     | Feet from the             | North/South line | Feet from the | East/West                | line                   | County |  |
| N                                                            | 15          |                   | 26 SOUTH    | 27 EAST, N.M.P.M           |                             | 179'                      | SOUTH            | 2475'         | WEST                     |                        | EDDY   |  |
| 12 Dedicated A                                               | cres 13     | <sup>3</sup> Joir | t or Infill | 14 Consolidation Code      | 15 Order No.                |                           |                  |               |                          |                        |        |  |
| 640                                                          |             |                   |             |                            |                             |                           | R-14459          | ,             |                          |                        |        |  |