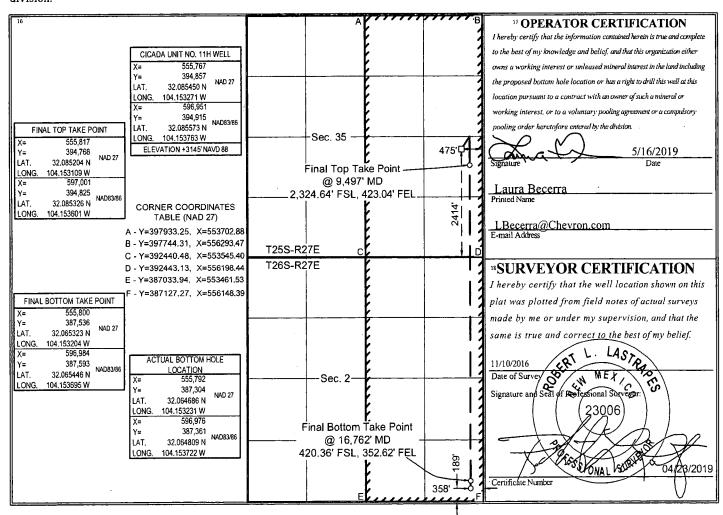

## WELL LOCATION AND ACREAGE DEDICATION PLAT

| <sup>1</sup> API Number        |                            | <sup>2</sup> Pool Co | Code                       |                            |                             | <sup>3</sup> Pool Name |               |                |                          |  |  |
|--------------------------------|----------------------------|----------------------|----------------------------|----------------------------|-----------------------------|------------------------|---------------|----------------|--------------------------|--|--|
| 30-015-44345                   |                            |                      | 9822                       | .0                         | PURPLE SAGE; WOLFCAMP (GAS) |                        |               |                |                          |  |  |
| <sup>4</sup> Proper            | <sup>4</sup> Property Code |                      |                            | <sup>5</sup> Property Name |                             |                        |               |                | <sup>6</sup> Well Number |  |  |
| 3204                           | 68                         |                      |                            |                            | 11H                         |                        |               |                |                          |  |  |
|                                | <sup>7</sup> OGRID No.     |                      | <sup>8</sup> Operator Name |                            |                             |                        |               |                |                          |  |  |
| 4323                           |                            |                      |                            |                            | 3145'                       |                        |               |                |                          |  |  |
| <sup>10</sup> Surface Location |                            |                      |                            |                            |                             |                        |               |                |                          |  |  |
| UL or lot no.                  | Section                    | Township             | Range                      | Lot Idn                    | Feet from the               | North/South line       | Feet from the | East/West line | County                   |  |  |
|                                | 25                         | 25 SOUTH             | 27 EAST NIM DM             |                            | 2414'                       | SOUTH                  | 475'          | FAST           | FDDV                     |  |  |

| OL OF TOURS.                                   | 360000  | Lownship | I Kumbe                             | Lot run   | reet from the | Trorum South mile | 1             |                | ,      |  |  |
|------------------------------------------------|---------|----------|-------------------------------------|-----------|---------------|-------------------|---------------|----------------|--------|--|--|
| 1                                              | 35      | 25 SOUTH | 27 EAST, N.M.P.M.                   |           | 2414'         | SOUTH             | 475'          | EAST           | EDDY   |  |  |
| Bottom Hole Location If Different From Surface |         |          |                                     |           |               |                   |               |                |        |  |  |
| UL or lot no.                                  | Section | Township | Range                               | Lot Idn   | Feet from the | North/South line  | Feet from the | East/West line | County |  |  |
| P                                              | 2       | 26 SOUTH | 27 EAST, N.M.P.M.                   |           | 189'          | SOUTH             | 358'          | EAST           | EDDY   |  |  |
| 12 Dedicated Acres 13 Joint or Infill          |         |          | <sup>14</sup> Consolidation Code 15 | Order No. |               |                   |               |                |        |  |  |
| 640                                            |         | Infill   |                                     | R-14459   |               |                   |               |                |        |  |  |