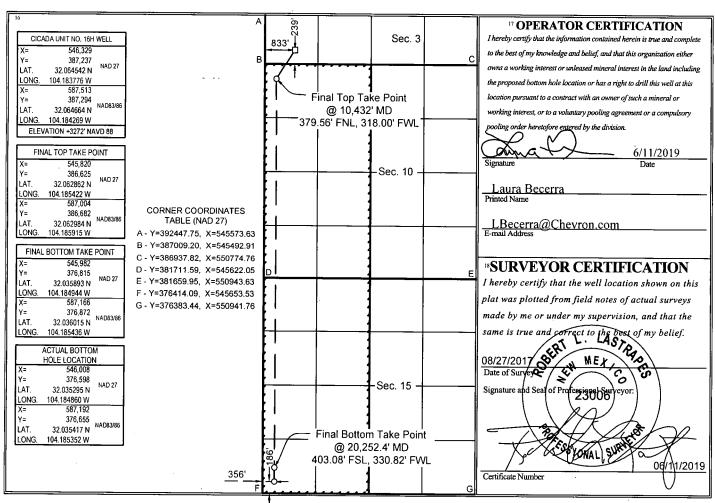

## WELL LOCATION AND ACREAGE DEDICATION PLAT

Santa Fe, NM 87505

| 1 API Number               | <sup>2</sup> Pool Code   | <sup>3</sup> Pool Name      |  |  |  |  |
|----------------------------|--------------------------|-----------------------------|--|--|--|--|
| 30-015-44351               | 98220                    | PURPLE SAGE, WOLFCAMP (GAS) |  |  |  |  |
| <sup>4</sup> Property Code | <sup>5</sup> Property    | Name 6 Well Number          |  |  |  |  |
| 318939                     | CICADA                   | UNIT 16H                    |  |  |  |  |
| GRID No.                   | 8 Operator               | Name <sup>9</sup> Elevation |  |  |  |  |
| 4323                       | CHEVRON U.S.A. INC. 3272 |                             |  |  |  |  |

<sup>10</sup> Surface Location

| UL or lot no.                                     | Section | Township | Range             | Lot Idn | Feet from the | North/South line | Feet from the | East/West line | County |
|---------------------------------------------------|---------|----------|-------------------|---------|---------------|------------------|---------------|----------------|--------|
| M                                                 | 3       | 26 SOUTH | 27 EAST, N.M.P.M. |         | 239'          | SOUTH            | 833'          | WEST           | EDDY   |
| Bottom Hole Location of Different From Conference |         |          |                   |         |               |                  |               |                |        |

Bottom Hole Location If Different From Surface

| UL or lot no.  | Section      | Township     | Range                    | Lot Idn   | Feet from the | North/South line | Feet from the | East/West line | County |  |
|----------------|--------------|--------------|--------------------------|-----------|---------------|------------------|---------------|----------------|--------|--|
| M              |              | 26 SOUTH     | 27 EAST, N.M.P.M.        |           | 186'          | SOUTH            | 356'          | WEST           | EDDY   |  |
| 12 Dedicated A | cres 13 Join | nt or Infill | 14 Consolidation Code 15 | Order No. |               |                  |               |                |        |  |
| 640            |              |              |                          |           |               |                  |               |                |        |  |