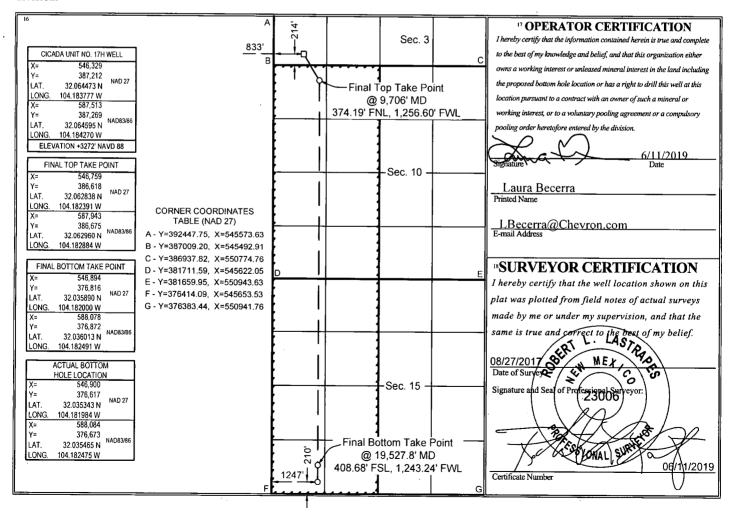

X AMENDED REPORT

"As-Drilled"

## WELL LOCATION AND ACREAGE DEDICATION PLAT

| 30-015-44354 /             |         |          | 98220               | )                          | PURPLE SAGE; WOLFCAMP (GAS) |                  |               |                |                          |                        |  |
|----------------------------|---------|----------|---------------------|----------------------------|-----------------------------|------------------|---------------|----------------|--------------------------|------------------------|--|
| <sup>4</sup> Property Code |         |          |                     | <sup>5</sup> Property Name |                             |                  |               |                | <sup>6</sup> Well Number |                        |  |
| 318939                     |         |          | CICADA UNIT         |                            |                             |                  |               |                | 17H                      |                        |  |
| - <del>ZoG</del> R         | ID No.  |          | 8 Operator Name     |                            |                             |                  |               |                |                          | <sup>9</sup> Elevation |  |
| 4323                       |         |          | CHEVRON U.S.A. INC. |                            |                             |                  |               |                |                          | 3272'                  |  |
|                            |         | _        |                     | 10 Sur                     | face Locati                 | on               |               | •              |                          |                        |  |
| UL or lot no.              | Section | Township | Range               | Lot Idn                    | Feet from the               | North/South line | Feet from the | East/West line |                          | County                 |  |
| M                          | 3       | 26 SOUTH | 27 EAST, N.M.P.M.   |                            | 214'                        | SOUTH            | 833'          | WEST           |                          | EDDY                   |  |
|                            |         |          | " Bottom H          | ole Locat                  | ion If Diffe                | erent From S     | Surface       | -              |                          | -                      |  |
| III or let no              | Castian | Tamashin | D                   |                            |                             |                  |               |                |                          |                        |  |

UL or lot no. Range North/South line Feet from the Feet from the East/West line County 26 SOUTH 27 EAST, N.M.P.M. 210 SOUTH WEST 1247 **EDDY** <sup>2</sup> Dedicated Acres 13 Joint or Infill 14 Consolidation Code Order No. 640