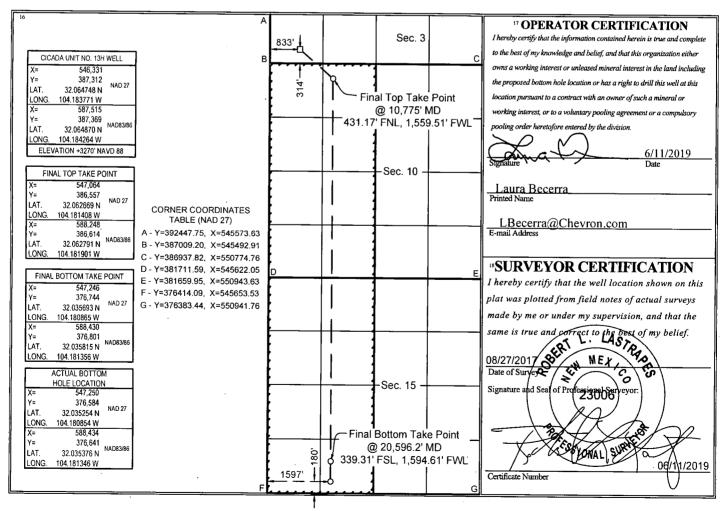

Form C-102 Revised August 1, 2011 Submit one copy to appropriate District Office

X AMENDED REPORT

"As-Drilled"

## WELL LOCATION AND ACREAGE DEDICATION PLAT

| 'API Number                    |                            |          | <sup>2</sup> Poo           | l Code  | <sup>3</sup> Pool Name  |                  |               |                |                        |        |
|--------------------------------|----------------------------|----------|----------------------------|---------|-------------------------|------------------|---------------|----------------|------------------------|--------|
| 30-015-44367                   |                            |          | 98                         | 220     | PURPLE SAGE; WOLFCAMP ( |                  |               |                |                        |        |
| <sup>4</sup> Prop              | <sup>4</sup> Property Code |          | <sup>5</sup> Property Name |         |                         |                  |               |                | Well Number            | $\neg$ |
| 34                             | <del>3939</del> /          |          | CICADA UNIT                |         |                         |                  |               |                | 13H                    |        |
| OGRID No.                      |                            |          | 8 Operator Name            |         |                         |                  |               |                | <sup>9</sup> Elevation | $\neg$ |
| 43                             | 4323                       |          | CHEVRON U.S.A. INC.        |         |                         |                  |               |                | 3270'                  |        |
| <sup>10</sup> Surface Location |                            |          |                            |         |                         |                  |               |                |                        |        |
| UL or lot no                   | . Section                  | Township | Range                      | Lot Idn | Feet from the           | North/South line | Feet from the | East/West line | Co                     | unty   |
|                                | 1 -                        | 1        |                            | 1 1     |                         | ľ                |               |                | 1                      | - 1    |

UL or lot no. Section Township Range Lot Idn Feet from the North/South line Feet from the South 3 26 SOUTH 27 EAST, N.M.P.M. 314' SOUTH 833' WEST EDDY

Bottom Hole Location If Different From Surface

UL or lot no. Section Township Range Lot Idn Feet from the North/South line Feet from the East/West line County N 26 SOUTH 27 EAST, N.M.P.M. 180' 1597' **SOUTH** WEST **EDDY** 12 Dedicated Acres 13 Joint or Infill Consolidation Code 15 Order No. 640

No allowable will be assigned to this completion until all interests have been consolidated or a non-standard unit has been approved by the division.