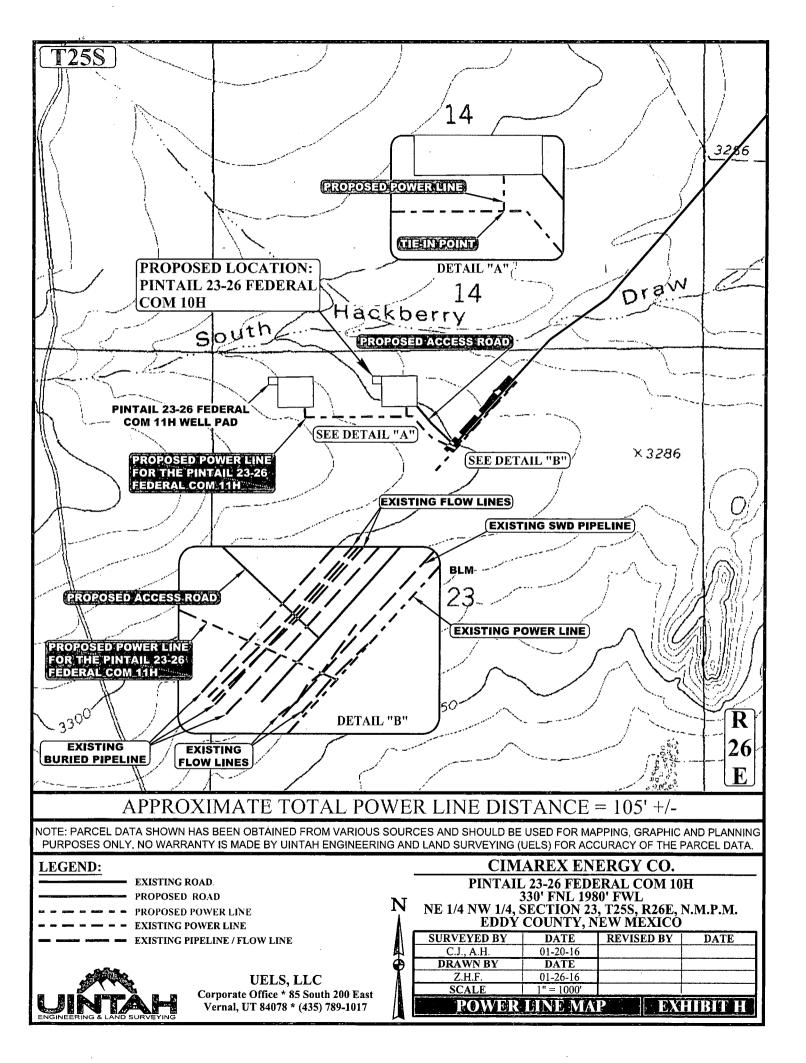

REVISED BY

DATE

EXHIBIT H

SURVEYED BY

C.J., A.H. DRAWN BY T.E. SCALE

UELS, LLC Corporate Office \* 85 South 200 East Vernal, UT 84078 \* (435) 789-1017

PINTAIL 23-26 FEDERAL COM 11H N NW 1/4 NW 1/4, SECTION 23, T25S, R26E, N.M.P.M. EDDY COUNTY, NEW MEXICO

DATE

01-20-16 DATE

01-25-16 NONE POWER LINE R-O-W

| Form 3160-5<br>(June 2015)                                                                                                                                                                                                                                      |                                                                                             |                                                                                                                                                                                                      |                                                             |                                           | FORM APPROVED<br>OMB NO. 1004-0137<br>Expires: January 31, 2018 |                                                          |                                                |  |
|-----------------------------------------------------------------------------------------------------------------------------------------------------------------------------------------------------------------------------------------------------------------|---------------------------------------------------------------------------------------------|------------------------------------------------------------------------------------------------------------------------------------------------------------------------------------------------------|-------------------------------------------------------------|-------------------------------------------|-----------------------------------------------------------------|----------------------------------------------------------|------------------------------------------------|--|
| SUNDRY NOTICES AND REPORTS ON WELLS                                                                                                                                                                                                                             |                                                                                             |                                                                                                                                                                                                      |                                                             | 5. Lease Serial No.<br>NMNM121473         |                                                                 |                                                          |                                                |  |
| Do not use this form for proposals to drill or to re-enter an abandoned well. Use form 3160-3 (APD) for such proposals.                                                                                                                                         |                                                                                             |                                                                                                                                                                                                      |                                                             | 6. If Indian, Allottee                    | or Tribe Name                                                   |                                                          |                                                |  |
|                                                                                                                                                                                                                                                                 | SUBMIT IN                                                                                   | TRIPLICATE - Other ins                                                                                                                                                                               | tructions on                                                | page 2                                    |                                                                 | 7. If Unit or CA/Agreement, Name and/or No.              |                                                |  |
| 1. Type of Well                                                                                                                                                                                                                                                 |                                                                                             |                                                                                                                                                                                                      |                                                             | 8. Well Name and No.                      |                                                                 |                                                          |                                                |  |
| Oil Well S Gas Well Other     Ontact: LAURA BECERRA                                                                                                                                                                                                             |                                                                                             |                                                                                                                                                                                                      |                                                             |                                           | CICADA UNIT 14H<br>9. API Well No.                              |                                                          |                                                |  |
| CHEVRON USA INCORPORATED E-Mail: LBECERRA@CHEVRON.COM                                                                                                                                                                                                           |                                                                                             |                                                                                                                                                                                                      | COM 30-015-44371-00-X1                                      |                                           |                                                                 |                                                          |                                                |  |
| 6301 DEAU<br>MIDLAND,                                                                                                                                                                                                                                           | 3a. Address3b. Phone No. (inc6301 DEAUVILLE BLVDPh: 432-687-7MIDLAND, TX 79706Ph: 432-687-7 |                                                                                                                                                                                                      |                                                             |                                           |                                                                 |                                                          |                                                |  |
|                                                                                                                                                                                                                                                                 |                                                                                             | T., R., M., or Survey Description                                                                                                                                                                    | 1)                                                          |                                           | 11. County or Parish, State                                     |                                                          |                                                |  |
| Sec 3 126S<br>32.064800 I                                                                                                                                                                                                                                       | Sec 3 T26S R27E SWSW 289FSL 833FWL<br>32.064800 N Lat, 104.184265 W Lon                     |                                                                                                                                                                                                      |                                                             |                                           |                                                                 | EDDY COUNTY, NM                                          |                                                |  |
| 12.                                                                                                                                                                                                                                                             | CHECK THE AI                                                                                | PPROPRIATE BOX(ES)                                                                                                                                                                                   | TO INDICA                                                   | TE NATURE O                               | F NOTICE,                                                       | REPORT, OR OTH                                           | HER DATA                                       |  |
| TYPE OF S                                                                                                                                                                                                                                                       | UBMISSION                                                                                   | BMISSION TYPE OF ACTION                                                                                                                                                                              |                                                             |                                           |                                                                 |                                                          |                                                |  |
| Notice of I                                                                                                                                                                                                                                                     | Intent                                                                                      |                                                                                                                                                                                                      | Dee                                                         | pen                                       | Product                                                         | tion (Start/Resume)                                      | □ Water Shut-Off                               |  |
| 🛛 Subsequen                                                                                                                                                                                                                                                     | at Report                                                                                   | Alter Casing                                                                                                                                                                                         |                                                             | Iraulic Fracturing                        | 🗖 Reclam                                                        |                                                          | Well Integrity                                 |  |
| -                                                                                                                                                                                                                                                               | -                                                                                           | Casing Repair                                                                                                                                                                                        |                                                             | v Construction                            | Recomp                                                          |                                                          | 🛛 Other<br>Hydraulic Fracture                  |  |
|                                                                                                                                                                                                                                                                 |                                                                                             |                                                                                                                                                                                                      | □ Tempor<br>□ Water I                                       | namy Abandon                              |                                                                 |                                                          |                                                |  |
| Attach the Bon<br>following com<br>testing has been                                                                                                                                                                                                             | Is to deepen uncertoin<br>a under which the word<br>pletion of the involved                 | eration: Clearly state all pertine<br>ally or recomplete horizontally,<br>rk will be performed or provide<br>l operations. If the operation re<br>pandonment Notices must be fil<br>inal inspection. | the Bond No. of sults in a multiple                         | file with BLM/BIA                         | Required su                                                     | ertical depths of all pertin<br>bsequent reports must be | ent markers and zones.<br>filed within 30 days |  |
| 11/7/18 - Ran CBL from 10,161' to surface. TOC ~2,000'.                                                                                                                                                                                                         |                                                                                             |                                                                                                                                                                                                      |                                                             |                                           |                                                                 | 19                                                       |                                                |  |
| 11/9/18 - Te                                                                                                                                                                                                                                                    | st production casi                                                                          | ng 9,800 psi, 30 min, goo                                                                                                                                                                            | d test. Rig up                                              | frac equipment.                           |                                                                 |                                                          | UCD .                                          |  |
| 11/10/18-1/1<br>MM# proppa                                                                                                                                                                                                                                      | 15/19 - Perforate 8<br>ant. Perf interval: 1                                                | k frac Wolfcamp from 10,8<br>10,533'-20,355'.                                                                                                                                                        | 533'-20,320'.                                               | Frac w/999,590 <b>I</b>                   | bbls fluid & 3                                                  | 23.7 RECEN                                               | ED                                             |  |
| 2/13/19 - Dri                                                                                                                                                                                                                                                   | ill out plugs and w                                                                         | ash perfs.                                                                                                                                                                                           |                                                             |                                           |                                                                 | HIN OF A                                                 | 1 2010                                         |  |
| 5/9/19 - Ran 2-7/8" prod tubing and set @ 9,870' & packer @ 9,848'.                                                                                                                                                                                             |                                                                                             |                                                                                                                                                                                                      |                                                             |                                           | JUN 24                                                          | £ 2019                                                   |                                                |  |
| 5/10/19 - Pre                                                                                                                                                                                                                                                   | essure test tubing                                                                          | to 1500 psi for 15 min an                                                                                                                                                                            | d csg to 1000                                               | ) psi for 15 min, a                       | all tests                                                       | DISTRICT II-ART                                          | ESIAO.C.D.                                     |  |
| 14. I hereby certif                                                                                                                                                                                                                                             | y that the foregoing is                                                                     | Electronic Submission #4<br>For CHEVRON U                                                                                                                                                            | ISA INCORPO                                                 | RATED, sent to t                          | he Carlshad                                                     | -                                                        |                                                |  |
| Committed to AFMSS for processing by PRIS<br>Name (Printed/Typed) LAURA BECERRA                                                                                                                                                                                 |                                                                                             |                                                                                                                                                                                                      |                                                             | TING SPE                                  |                                                                 |                                                          |                                                |  |
| Circutture                                                                                                                                                                                                                                                      |                                                                                             |                                                                                                                                                                                                      |                                                             |                                           |                                                                 |                                                          |                                                |  |
| Signature                                                                                                                                                                                                                                                       | (Electronic S                                                                               |                                                                                                                                                                                                      |                                                             | Date 06/14/20                             |                                                                 |                                                          |                                                |  |
|                                                                                                                                                                                                                                                                 |                                                                                             | THIS SPACE FC                                                                                                                                                                                        |                                                             |                                           |                                                                 |                                                          |                                                |  |
| Approved By ACCEPTED                                                                                                                                                                                                                                            |                                                                                             |                                                                                                                                                                                                      | JONATHON SHEPARD<br>TitlePETROLEUM ENGINEER Date 06/18/2019 |                                           |                                                                 |                                                          |                                                |  |
| Conditions of approval, if any, are attached. Approval of this notice does not warrant or<br>certify that the applicant holds legal or equitable title to those rights in the subject lease<br>which would entitle the applicant to conduct operations thereon. |                                                                                             |                                                                                                                                                                                                      | Office Carlsbad                                             |                                           |                                                                 |                                                          |                                                |  |
| Title 18 U.S.C. Secti<br>States any false, fic                                                                                                                                                                                                                  | on 1001 and Title 43 I<br>ctitious or fraudulent s                                          | U.S.C. Section 1212, make it a tatements or representations as                                                                                                                                       | crime for any pe<br>to any matter wi                        | rson knowingly and thin its jurisdiction. | willfully to ma                                                 | ke to any department or a                                | agency of the United                           |  |
| (Instructions on page                                                                                                                                                                                                                                           | ** BLM REVI                                                                                 | SED ** BLM REVISED                                                                                                                                                                                   | ) ** BLM RE                                                 | VISED ** BLM                              | REVISED                                                         | ** BLM REVISED                                           | ) **                                           |  |