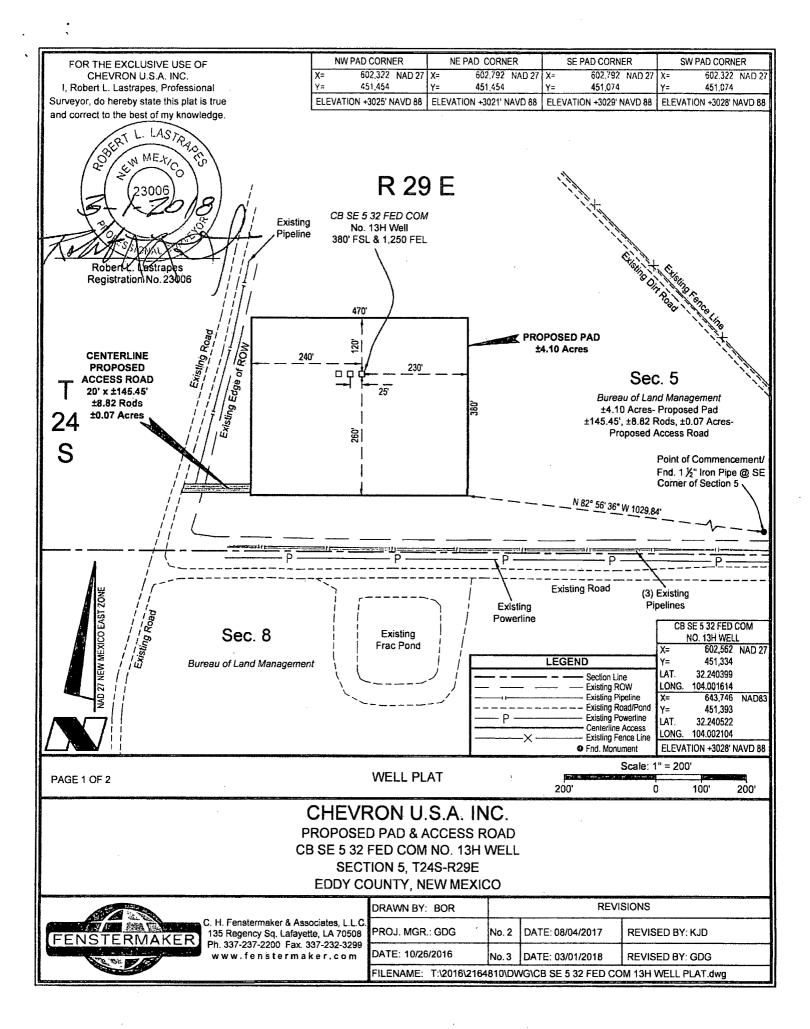

FOR THE EXCLUSIVE USE OF CHEVRON U.S.A. INC. I, Robert L. Lastrapes, Professional Surveyor, do hereby state this plat is true and correct to the <u>best of my</u> knowledge.

LASTR Robert L: L Registration No. 23006

| PAGE 2 | OF 2 |  |
|--------|------|--|
|        |      |  |

WELL PLAT

# CHEVRON U.S.A. INC. PROPOSED PAD & ACCESS ROAD

CB SE 5 32 FED COM NO. 13H WELL SECTION 5, T24S-R29E

## EDDY COUNTY, NEW MEXICO

|                                                                                                                                          |                                                                                | DRAWN BY: BOR                                                      |                  | REVISIONS        |                      |  |
|------------------------------------------------------------------------------------------------------------------------------------------|--------------------------------------------------------------------------------|--------------------------------------------------------------------|------------------|------------------|----------------------|--|
| C. H. Fenstermaker & Associates, L.L.<br>135 Regency Sq. Lafayette, LA 7050<br>Ph. 337-237-2200 Fax. 337-232-329<br>www.fenstermaker.com | C. H. Fenstermaker & Associates, L.L.C.<br>135 Regency Sq. Lafayette, LA 70508 | PROJ. MGR.: GDG                                                    | No. 2            | DATE: 08/04/2017 | REVISED BY: KJD      |  |
|                                                                                                                                          | DATE: 10/26/2016                                                               | No. 3                                                              | DATE: 03/01/2018 | REVISED BY: GDG  |                      |  |
|                                                                                                                                          | -                                                                              | FILENAME: T:\2016\2164810\DWG\CB SE 5 32 FED COM 13H WELL PLAT.dwg |                  |                  | DM 13H WELL PLAT.dwg |  |