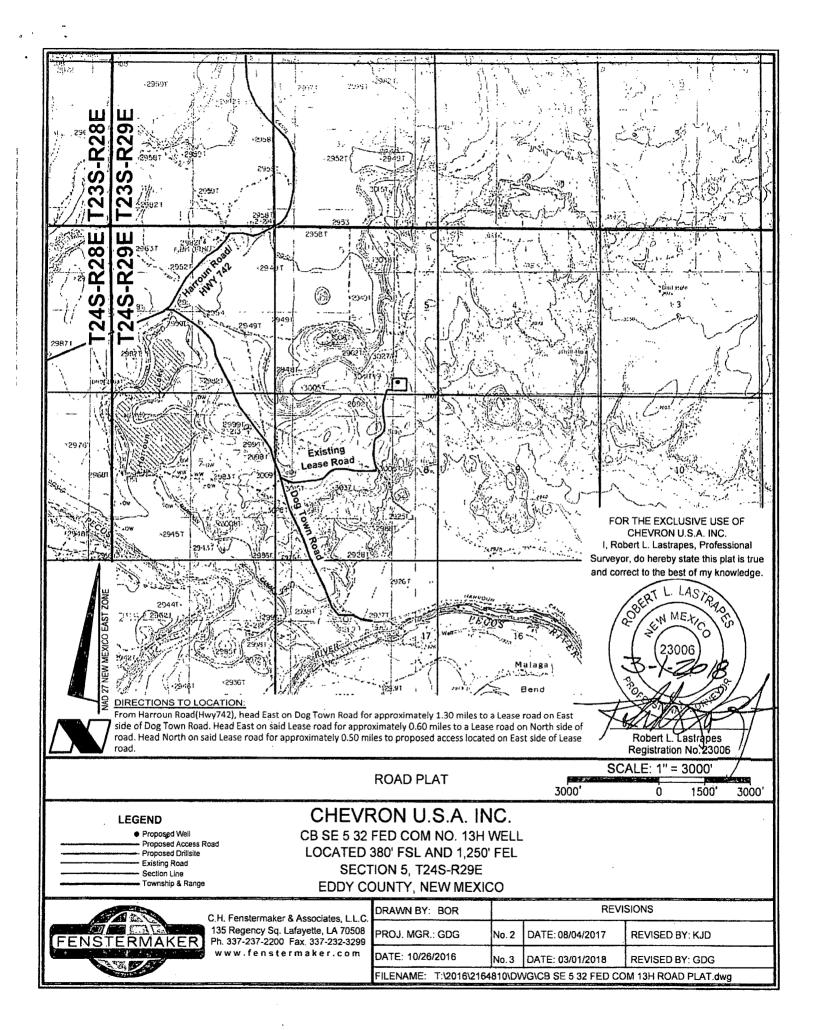

FOR THE EXCLUSIVE USE OF CHEVRON U.S.A. INC. I, Robert L. Lastrapes, Professional Surveyor, do hereby state this plat is true and correct to the <u>best of my</u> knowledge.

LASTR Robert L: L Registration No. 23006