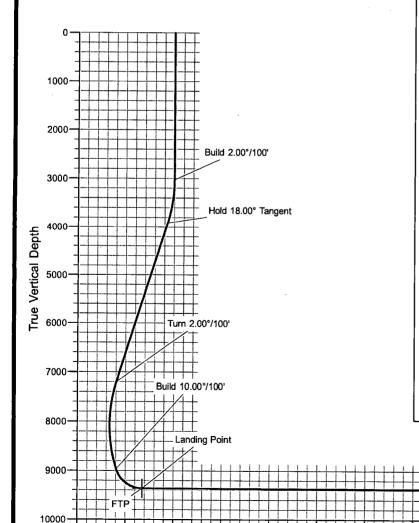

0.00               | 0.00          | 0.00<br>0.00    | 0.00<br>0.00        | Build 2.00°/100'                       |  |  |
| 3925.82<br>7388.17 | 18.00<br>18.00  | 351.27<br>351.27 | 3911.10<br>7204.06 | 138.53<br>1195.87 | -21.27<br>-183.59  | 2.00<br>0.00  | 351.27<br>0.00  | -138.14<br>-1192.42 | Hold 18.00° Tangent<br>Turn 2.00°/100' |  |  |
| 9182.93<br>9901.77 | 18.00<br>89.88  | 179.73<br>179.73 | 8969.10<br>9365.00 | 1192.49<br>648.74 | -225.74<br>-223.16 | 2.00<br>10.00 | -175.55<br>0.00 | -1188.31<br>-644.68 | Build 10.00°/100'<br>Landing Point     |  |  |
| 20348.63           | 89.88           | 179.73           | 9386.00            | -9797.98          | -173.72            | 0.00          | 0.00            | 9799.52             | TD at 20348.63' MD                     |  |  |



1000

2000

3000

4000

5000

Vertical Section at 181.02°

6000

7000

8000

-2000



TD at 20348.63' MD

9000

**PBHL** 

11000

12000

10000

#### OXY USA Inc. - Platinum MDP1 34-3 Federal Com 13H - Drill Plan

#### 1. Geologic Formations

| TVD of target | 9386'  | 9386' Pilot Hole Depth |      |  |  |
|---------------|--------|------------------------|------|--|--|
| MD at TD:     | 20348' | Deepest Expected fresh | 639' |  |  |
|               |        | water:                 | 323  |  |  |

#### **Delaware Basin**

| Formation       | TVD - RKB | <b>Expected Fluids</b> |  |  |
|-----------------|-----------|------------------------|--|--|
| Rustler         | 639       | Brine                  |  |  |
| Salado          | 963       | Brine                  |  |  |
| Castile