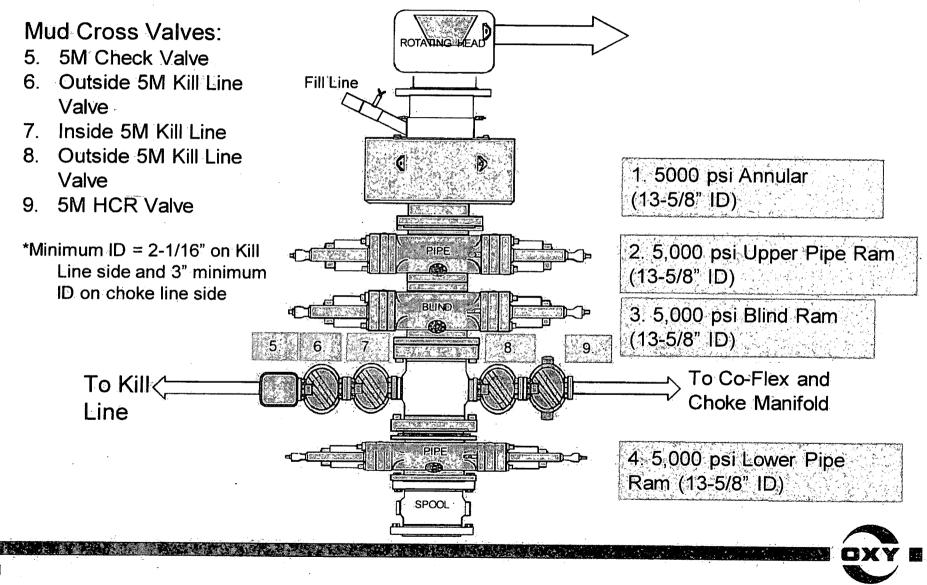

Form 3160-3 (June 2015)

JUL 0 8 2019

**UNITED STATES** DEPARTMENT OF THE INTERIOR

5. Lease Serial No.

FORM APPROVED OMB No. 1004-0137 Expires: January 31, 2018

| BUREAU                                                                                                                                                                                                                                                                                                                                                                                                                                                                                                                                                                                                                                                                                                                                                                                                                                                                                                                                                                                                                                                                                                                                                                                                                                                                                                                                                                                                                                                                                                                                                                                                                                                                                                                                                                                                                                                                                                                                                                                                                                                                                                                         | OF LAND MAN                   | AGENIA         | ICTI/ADTECIA                                                                                                        | 8-6-                                    | NMNM043744                         |            |                 |
|--------------------------------------------------------------------------------------------------------------------------------------------------------------------------------------------------------------------------------------------------------------------------------------------------------------------------------------------------------------------------------------------------------------------------------------------------------------------------------------------------------------------------------------------------------------------------------------------------------------------------------------------------------------------------------------------------------------------------------------------------------------------------------------------------------------------------------------------------------------------------------------------------------------------------------------------------------------------------------------------------------------------------------------------------------------------------------------------------------------------------------------------------------------------------------------------------------------------------------------------------------------------------------------------------------------------------------------------------------------------------------------------------------------------------------------------------------------------------------------------------------------------------------------------------------------------------------------------------------------------------------------------------------------------------------------------------------------------------------------------------------------------------------------------------------------------------------------------------------------------------------------------------------------------------------------------------------------------------------------------------------------------------------------------------------------------------------------------------------------------------------|-------------------------------|----------------|---------------------------------------------------------------------------------------------------------------------|-----------------------------------------|------------------------------------|------------|-----------------|
| APPLICATION FO                                                                                                                                                                                                                                                                                                                                                                                                                                                                                                                                                                                                                                                                                                                                                                                                                                                                                                                                                                                                                                                                                                                                                                                                                                                                                                                                                                                                                                                                                                                                                                                                                                                                                                                                                                                                                                                                                                                                                                                                                                                                                                                 | OF LAND MAN<br>OR PERMIT TO D | PRILL OR       | REENTER                                                                                                             | J.C.D.                                  | 6. If Indian, Allotee              | or Tribe N | Jame            |
| manuar de la constant |                               |                |                                                                                                                     |                                         |                                    |            |                 |
| 1a. Type of work: DRILL                                                                                                                                                                                                                                                                                                                                                                                                                                                                                                                                                                                                                                                                                                                                                                                                                                                                                                                                                                                                                                                                                                                                                                                                                                                                                                                                                                                                                                                                                                                                                                                                                                                                                                                                                                                                                                                                                                                                                                                                                                                                                                        | F                             | REENTER        |                                                                                                                     |                                         | 7. If Unit or CA Agr               | reement, N | lame and No.    |
| 1b. Type of Well: Oil Well                                                                                                                                                                                                                                                                                                                                                                                                                                                                                                                                                                                                                                                                                                                                                                                                                                                                                                                                                                                                                                                                                                                                                                                                                                                                                                                                                                                                                                                                                                                                                                                                                                                                                                                                                                                                                                                                                                                                                                                                                                                                                                     | Gas Well                      | Other          |                                                                                                                     |                                         | & Lease Name and                   | Wall No    |                 |
| 1c. Type of Completion: Hydraulic                                                                                                                                                                                                                                                                                                                                                                                                                                                                                                                                                                                                                                                                                                                                                                                                                                                                                                                                                                                                                                                                                                                                                                                                                                                                                                                                                                                                                                                                                                                                                                                                                                                                                                                                                                                                                                                                                                                                                                                                                                                                                              | Fracturing S                  | Single Zone    | ngle Zone Multiple Zone                                                                                             |                                         | 8. Lease Name and Well No.         |            |                 |
|                                                                                                                                                                                                                                                                                                                                                                                                                                                                                                                                                                                                                                                                                                                                                                                                                                                                                                                                                                                                                                                                                                                                                                                                                                                                                                                                                                                                                                                                                                                                                                                                                                                                                                                                                                                                                                                                                                                                                                                                                                                                                                                                | - Ш                           | · ·            | <u> </u>                                                                                                            |                                         | PLATINUM MDP1                      | 34-3 FEI   | JERAL COM       |
|                                                                                                                                                                                                                                                                                                                                                                                                                                                                                                                                                                                                                                                                                                                                                                                                                                                                                                                                                                                                                                                                                                                                                                                                                                                                                                                                                                                                                                                                                                                                                                                                                                                                                                                                                                                                                                                                                                                                                                                                                                                                                                                                |                               |                |                                                                                                                     |                                         | 13H 3223                           | 245        |                 |
| 2. Name of Operator                                                                                                                                                                                                                                                                                                                                                                                                                                                                                                                                                                                                                                                                                                                                                                                                                                                                                                                                                                                                                                                                                                                                                                                                                                                                                                                                                                                                                                                                                                                                                                                                                                                                                                                                                                                                                                                                                                                                                                                                                                                                                                            |                               |                | ***************************************                                                                             | *************************************** | 9. API Well No.                    |            |                 |
| OXY USA INCORPORATED                                                                                                                                                                                                                                                                                                                                                                                                                                                                                                                                                                                                                                                                                                                                                                                                                                                                                                                                                                                                                                                                                                                                                                                                                                                                                                                                                                                                                                                                                                                                                                                                                                                                                                                                                                                                                                                                                                                                                                                                                                                                                                           |                               |                |                                                                                                                     |                                         | 30-015                             | -46        | 179             |
| 3a. Address 3b. 1                                                                                                                                                                                                                                                                                                                                                                                                                                                                                                                                                                                                                                                                                                                                                                                                                                                                                                                                                                                                                                                                                                                                                                                                                                                                                                                                                                                                                                                                                                                                                                                                                                                                                                                                                                                                                                                                                                                                                                                                                                                                                                              |                               |                | . Phone No. (include area code)                                                                                     |                                         | 10. Field and Pool, or Exploratory |            |                 |
| 5 Greenway Plaza, Suite 110 Houston TX 77046 (71                                                                                                                                                                                                                                                                                                                                                                                                                                                                                                                                                                                                                                                                                                                                                                                                                                                                                                                                                                                                                                                                                                                                                                                                                                                                                                                                                                                                                                                                                                                                                                                                                                                                                                                                                                                                                                                                                                                                                                                                                                                                               |                               |                | 713)366-5716                                                                                                        |                                         | COTTON DRAW BONE SPRING / 1ST      |            |                 |
| 4. Location of Well (Report location clean                                                                                                                                                                                                                                                                                                                                                                                                                                                                                                                                                                                                                                                                                                                                                                                                                                                                                                                                                                                                                                                                                                                                                                                                                                                                                                                                                                                                                                                                                                                                                                                                                                                                                                                                                                                                                                                                                                                                                                                                                                                                                     | rly and in accordance         | with any State | e requirements.*)                                                                                                   |                                         | 11. Sec., T. R. M. or              | Blk. and   | Survey or Are   |
| At surface NWNE / 750 FNL / 148                                                                                                                                                                                                                                                                                                                                                                                                                                                                                                                                                                                                                                                                                                                                                                                                                                                                                                                                                                                                                                                                                                                                                                                                                                                                                                                                                                                                                                                                                                                                                                                                                                                                                                                                                                                                                                                                                                                                                                                                                                                                                                | 30 FEL / LAT 32.266           | 1262 / LONG    | LONG -103.7619108 SE                                                                                                |                                         | SEC 34 / T23S / R:                 | 31E / NM   | P               |
| At proposed prod. zone SWSE / 20                                                                                                                                                                                                                                                                                                                                                                                                                                                                                                                                                                                                                                                                                                                                                                                                                                                                                                                                                                                                                                                                                                                                                                                                                                                                                                                                                                                                                                                                                                                                                                                                                                                                                                                                                                                                                                                                                                                                                                                                                                                                                               | FSL / 1700 FEL / LA           | AT 32.239197   | 77 / LONG -103.76                                                                                                   | 26418                                   |                                    |            |                 |
| 14. Distance in miles and direction from n 8 miles                                                                                                                                                                                                                                                                                                                                                                                                                                                                                                                                                                                                                                                                                                                                                                                                                                                                                                                                                                                                                                                                                                                                                                                                                                                                                                                                                                                                                                                                                                                                                                                                                                                                                                                                                                                                                                                                                                                                                                                                                                                                             | nearest town or post of       | fice*          |                                                                                                                     |                                         | 12. County or Parish<br>EDDY       |            | 13. State<br>NM |
| 15. Distance from proposed*                                                                                                                                                                                                                                                                                                                                                                                                                                                                                                                                                                                                                                                                                                                                                                                                                                                                                                                                                                                                                                                                                                                                                                                                                                                                                                                                                                                                                                                                                                                                                                                                                                                                                                                                                                                                                                                                                                                                                                                                                                                                                                    | 20 feet                       | 16. No of a    | 16. No of acres in lease 17. S                                                                                      |                                         | acing Unit dedicated to this well  |            |                 |
| location to nearest 20 leet property or lease line, ft. (Also to nearest drig, unit line, if any)                                                                                                                                                                                                                                                                                                                                                                                                                                                                                                                                                                                                                                                                                                                                                                                                                                                                                                                                                                                                                                                                                                                                                                                                                                                                                                                                                                                                                                                                                                                                                                                                                                                                                                                                                                                                                                                                                                                                                                                                                              |                               | 640            |                                                                                                                     |                                         |                                    |            |                 |
| 18. Distance from proposed location*                                                                                                                                                                                                                                                                                                                                                                                                                                                                                                                                                                                                                                                                                                                                                                                                                                                                                                                                                                                                                                                                                                                                                                                                                                                                                                                                                                                                                                                                                                                                                                                                                                                                                                                                                                                                                                                                                                                                                                                                                                                                                           |                               | 19. Propose    | 19. Proposed Depth 20. BLM                                                                                          |                                         | /BIA Bond No. in file              |            |                 |
| to nearest well, drilling, completed, applied for, on this lease, ft.                                                                                                                                                                                                                                                                                                                                                                                                                                                                                                                                                                                                                                                                                                                                                                                                                                                                                                                                                                                                                                                                                                                                                                                                                                                                                                                                                                                                                                                                                                                                                                                                                                                                                                                                                                                                                                                                                                                                                                                                                                                          |                               | 9386 feet /    | 9386 feet / 20349 feet FED: ES                                                                                      |                                         | SB000226                           |            |                 |
|                                                                                                                                                                                                                                                                                                                                                                                                                                                                                                                                                                                                                                                                                                                                                                                                                                                                                                                                                                                                                                                                                                                                                                                                                                                                                                                                                                                                                                                                                                                                                                                                                                                                                                                                                                                                                                                                                                                                                                                                                                                                                                                                |                               | 22. Approx     | 22. Approximate date work will start*                                                                               |                                         | 23. Estimated duration             |            |                 |
|                                                                                                                                                                                                                                                                                                                                                                                                                                                                                                                                                                                                                                                                                                                                                                                                                                                                                                                                                                                                                                                                                                                                                                                                                                                                                                                                                                                                                                                                                                                                                                                                                                                                                                                                                                                                                                                                                                                                                                                                                                                                                                                                |                               | 09/01/2020     |                                                                                                                     | 15 days                                 |                                    |            |                 |
|                                                                                                                                                                                                                                                                                                                                                                                                                                                                                                                                                                                                                                                                                                                                                                                                                                                                                                                                                                                                                                                                                                                                                                                                                                                                                                                                                                                                                                                                                                                                                                                                                                                                                                                                                                                                                                                                                                                                                                                                                                                                                                                                |                               | 24. Attac      | chments                                                                                                             |                                         |                                    |            |                 |
| The following, completed in accordance w (as applicable)                                                                                                                                                                                                                                                                                                                                                                                                                                                                                                                                                                                                                                                                                                                                                                                                                                                                                                                                                                                                                                                                                                                                                                                                                                                                                                                                                                                                                                                                                                                                                                                                                                                                                                                                                                                                                                                                                                                                                                                                                                                                       | vith the requirements o       | f Onshore Oil  | and Gas Order No.                                                                                                   | l, and the F                            | Hydraulic Fracturing ru            | ıle per 43 | CFR 3162.3-3    |
| 1. Well plat certified by a registered survey                                                                                                                                                                                                                                                                                                                                                                                                                                                                                                                                                                                                                                                                                                                                                                                                                                                                                                                                                                                                                                                                                                                                                                                                                                                                                                                                                                                                                                                                                                                                                                                                                                                                                                                                                                                                                                                                                                                                                                                                                                                                                  | vor                           |                | 4 Band to cover th                                                                                                  | e operation                             | oc unlace covered by an            | aviatina h | and on file (co |
| 2. A Drilling Plan.                                                                                                                                                                                                                                                                                                                                                                                                                                                                                                                                                                                                                                                                                                                                                                                                                                                                                                                                                                                                                                                                                                                                                                                                                                                                                                                                                                                                                                                                                                                                                                                                                                                                                                                                                                                                                                                                                                                                                                                                                                                                                                            |                               |                | <ol> <li>Bond to cover the operations unless covered by an existing bond on file (se<br/>Item 20 above).</li> </ol> |                                         |                                    |            |                 |
| 3. A Surface Use Plan (if the location is on National Forest System Lan                                                                                                                                                                                                                                                                                                                                                                                                                                                                                                                                                                                                                                                                                                                                                                                                                                                                                                                                                                                                                                                                                                                                                                                                                                                                                                                                                                                                                                                                                                                                                                                                                                                                                                                                                                                                                                                                                                                                                                                                                                                        |                               |                | 5. Operator certific                                                                                                |                                         |                                    |            |                 |
| SUPO must be filed with the appropriate                                                                                                                                                                                                                                                                                                                                                                                                                                                                                                                                                                                                                                                                                                                                                                                                                                                                                                                                                                                                                                                                                                                                                                                                                                                                                                                                                                                                                                                                                                                                                                                                                                                                                                                                                                                                                                                                                                                                                                                                                                                                                        | e Forest Service Office       | e).            | 6. Such other site sp<br>BLM.                                                                                       | ecific infor                            | mation and/or plans as             | may be rec | quested by the  |
| 25. Signature                                                                                                                                                                                                                                                                                                                                                                                                                                                                                                                                                                                                                                                                                                                                                                                                                                                                                                                                                                                                                                                                                                                                                                                                                                                                                                                                                                                                                                                                                                                                                                                                                                                                                                                                                                                                                                                                                                                                                                                                                                                                                                                  |                               | Name           | Name (Printed/Typed)                                                                                                |                                         |                                    | Date       |                 |
| (Electronic Submission)                                                                                                                                                                                                                                                                                                                                                                                                                                                                                                                                                                                                                                                                                                                                                                                                                                                                                                                                                                                                                                                                                                                                                                                                                                                                                                                                                                                                                                                                                                                                                                                                                                                                                                                                                                                                                                                                                                                                                                                                                                                                                                        |                               | David          | David Stewart / Ph: (713)366-5716                                                                                   |                                         | 3                                  | 02/28/20   | 119             |
| Title                                                                                                                                                                                                                                                                                                                                                                                                                                                                                                                                                                                                                                                                                                                                                                                                                                                                                                                                                                                                                                                                                                                                                                                                                                                                                                                                                                                                                                                                                                                                                                                                                                                                                                                                                                                                                                                                                                                                                                                                                                                                                                                          |                               |                |                                                                                                                     |                                         | 1                                  |            | XX              |
| Sr. Regulatory Advisor                                                                                                                                                                                                                                                                                                                                                                                                                                                                                                                                                                                                                                                                                                                                                                                                                                                                                                                                                                                                                                                                                                                                                                                                                                                                                                                                                                                                                                                                                                                                                                                                                                                                                                                                                                                                                                                                                                                                                                                                                                                                                                         |                               |                |                                                                                                                     |                                         |                                    |            |                 |
| Approved by (Signature)                                                                                                                                                                                                                                                                                                                                                                                                                                                                                                                                                                                                                                                                                                                                                                                                                                                                                                                                                                                                                                                                                                                                                                                                                                                                                                                                                                                                                                                                                                                                                                                                                                                                                                                                                                                                                                                                                                                                                                                                                                                                                                        |                               | <b>I</b>       | Name (Printed/Typed)                                                                                                |                                         |                                    | Date       |                 |
| (Electronic Submission)                                                                                                                                                                                                                                                                                                                                                                                                                                                                                                                                                                                                                                                                                                                                                                                                                                                                                                                                                                                                                                                                                                                                                                                                                                                                                                                                                                                                                                                                                                                                                                                                                                                                                                                                                                                                                                                                                                                                                                                                                                                                                                        |                               |                | Cody Layton / Ph: (575)234-5959 06/28/2019                                                                          |                                         |                                    |            |                 |
| Title Assistant Field Manager Lands & Minerals                                                                                                                                                                                                                                                                                                                                                                                                                                                                                                                                                                                                                                                                                                                                                                                                                                                                                                                                                                                                                                                                                                                                                                                                                                                                                                                                                                                                                                                                                                                                                                                                                                                                                                                                                                                                                                                                                                                                                                                                                                                                                 |                               |                | Office<br>CARLSBAD                                                                                                  |                                         |                                    |            |                 |
| Application approval does not warrant or c                                                                                                                                                                                                                                                                                                                                                                                                                                                                                                                                                                                                                                                                                                                                                                                                                                                                                                                                                                                                                                                                                                                                                                                                                                                                                                                                                                                                                                                                                                                                                                                                                                                                                                                                                                                                                                                                                                                                                                                                                                                                                     |                               |                |                                                                                                                     | ose rights                              | in the subject lease wh            | nich would | entitle the     |
| applicant to conduct operations thereon.                                                                                                                                                                                                                                                                                                                                                                                                                                                                                                                                                                                                                                                                                                                                                                                                                                                                                                                                                                                                                                                                                                                                                                                                                                                                                                                                                                                                                                                                                                                                                                                                                                                                                                                                                                                                                                                                                                                                                                                                                                                                                       |                               |                | ,                                                                                                                   |                                         |                                    |            |                 |