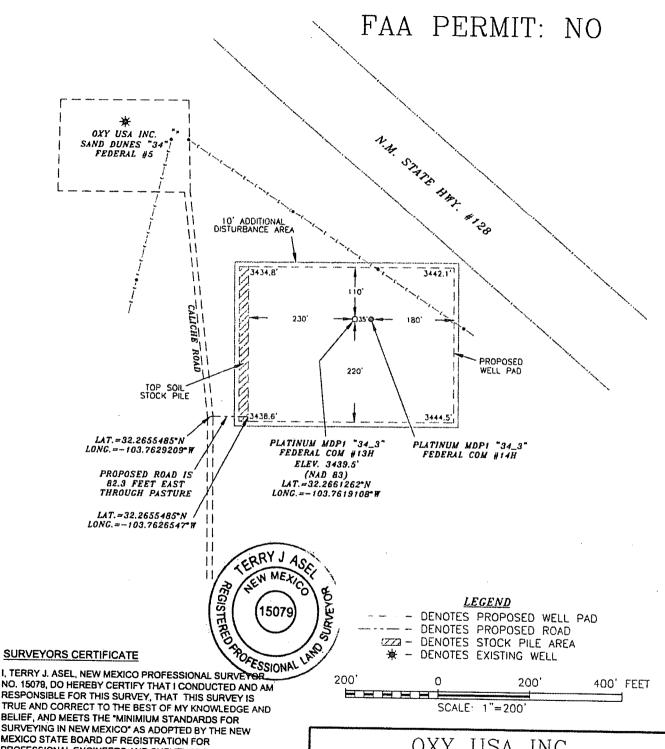

Tank

Major Source: Unknown at this time; need coordinates to determine major source Secondary Source: Unknown at this time; needs coordinates to determine secondary source

#### Peaches

Major Source: Unknown at this time; need coordinates to determine major source Secondary Source: Unknown at this time; needs coordinates to determine secondary source



|     |      | REVISION BLOCK |    |     |     | ENGINEER | ING RECORD |
|-----|------|----------------|----|-----|-----|----------|------------|
| NO. | DATE | DESCRIPTION    | BY | СНК | APP | BY       | DATE       |
|     |      |                |    |     |     |          |            |

FLEX 3 RIG DIAGRAM
Platinum MDP1 34-3 Fed Com # 13H
& 14H
EDDY COUNTY, NEW MEXICO

## OXY USA INC. PLATINUM MDP1 "34\_3" FEDERAL COM #13H SITE PLAN



NO. 15079, DO HEREBY CERTIFY THAT I CONDUCTED AND AM RESPONSIBLE FOR THIS SURVEY, THAT THIS SURVEY IS TRUE AND CORRECT TO THE BEST OF MY KNOWLEDGE AND BELIEF, AND MEETS THE "MINIMIUM STANDARDS FOR SURVEYING IN NEW MEXICO" AS ADOPTED BY THE NEW MEXICO STATE BOARD OF REGISTRATION FOR PROFESSIONAL ENGINEERS AND SURVEYORS.

erry J. Asel N.M. R.P.L.S. No. 15079

Asel Surveying

P.O BOX 393 - 310 W. TAYLOR HOBBS, NEW MEXICO - 575-393-9146



PLATINUM MDP1 "34\_3" FEDERAL COM #13H LOCATED AT 750' FNL & 1480' FEL IN SECTION 34, TOWNSHIP 23 SOUTH, RANGE 31 EAST, N.M.P.M., EDDY COUNTY, NEW MEXICO

| Survey Date: 10/09/18   | Sheet 1 of   | 1 Sheets      |
|-------------------------|--------------|---------------|
| W.O. Number: 181009WL-b | Drawn By: KA | Rev:          |
| Date: 01/07/19