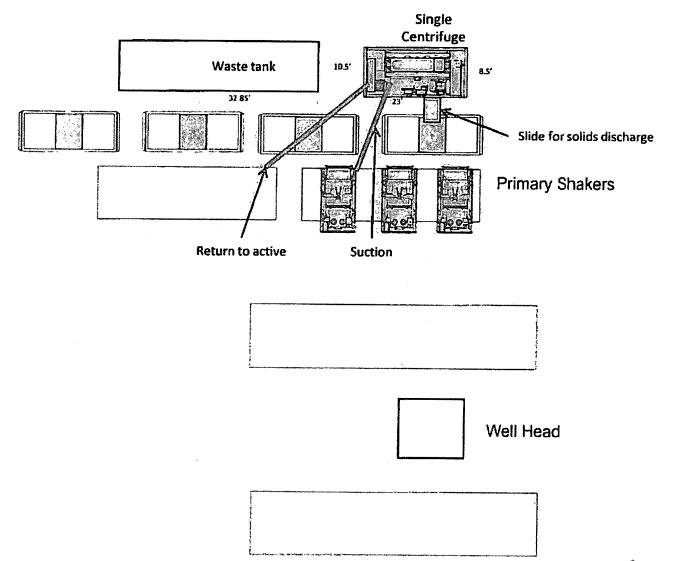

DUCTED AND AM RESPONSIBLE FOR THIS SURVEY, THAT THIS SURVEY IS TRUE AND CORRECT TO THE BEST OF MY KNOWLEDGE AND BELIEF, AND MEETS THE "MINIMIUM STANDARDS FOR SURVEYING IN NEW MEXICO" AS ADOPTED BY THE NEW MEXICO STATE BOARD OF REGISTRATION FOR PROFESSIONAL ENGINEERS AND SURVEYORS.

erry J. Asel N.M. R.P.L.S. No. 15079

Asel Surveying

P.O BOX 393 - 310 W. TAYLOR HOBBS, NEW MEXICO - 575-393-9146



PLATINUM MDP1 "34\_3" FEDERAL COM #13H LOCATED AT 750' FNL & 1480' FEL IN SECTION 34, TOWNSHIP 23 SOUTH, RANGE 31 EAST, N.M.P.M., EDDY COUNTY, NEW MEXICO

| Survey Date: 10/09/18   | Sheet 1 of   | 1 Sheets      |
|-------------------------|--------------|---------------|
| W.O. Number: 181009WL-b | Drawn By: KA | Rev:          |
| Date: 01/07/19          | 181009WL-b   | Scale:1"=200' |



Oxy



Oxy Single Centrifuge Closed Loop System – New Mexico Flex III May 28, 2013 District I
1625 N. French Dr., Hobbs, NM 88240
District II
811 S. First St., Artesia, NM 88210
District III
1000 Rio Brazos Road, Aztec, NM 87410
District IV
1220 S. St. Francis Dr., Santa Fe, NM 87505

# State of New Mexico Energy, Minerals and Natural Resources Department

Submit Original to Appropriate District Office

Oil Conservation Division 1220 South St. Francis Dr. Santa Fe, NM 87505

#### GAS CAPTURE PLAN

| Date: <u>02-26-20</u> | 19 |
|-----------------------|----|
|-----------------------|----|

| ⊠ Original                        | Operator & OGRID No.: OXY USA INC 16696 |
|-----------------------------------|-----------------------------------------|
| ☐ Amended - Reason for Amendment: |