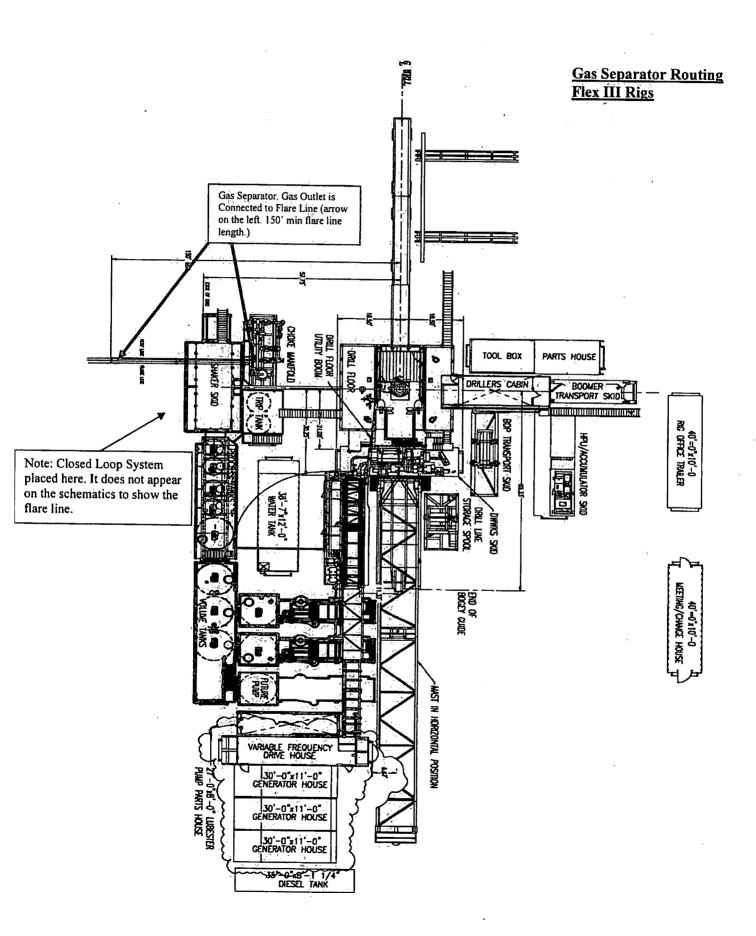

ations facets attachment:

PlatinumMDP1\_34\_3FdCom13H\_DrillPlan\_20190228122643.pdf

PlatinumMDP1\_34\_3FdCom13H\_GasCapPlan 20190228122655.pdf

PlatinumMDP1\_34\_3FdCom13H SpudRigData 20190228122740.pdf

#### Other Variance attachment:

PlatinumMDP1 34 3FdCom13H OfflineCmtgDetail 20190521135942.pdf

# 5M Choke Panel



- 1. 4" Choke Manifold Valve
- 2. 4" Choke Manifold Valve
- 3. 3" Choke Manifold Valve
- 4. 3" Choke Manifold Valve
- 5. 3" Choke Manifold Valve
- 6. 3" Choke Manifold Valve
- 7. 3" Choke Manifold Valve
- 8. PC Power Choke
- 9. 3" Choke Manifold Valve
- 10.3" Choke Manifold Valve
- 11. Choke Manifold Valve
- 12. MC Manual Choke
- 18. Choke Manifold Valve
- 21. Vertical Choke Manifold Valve

\*All Valves 3" minimum



# 10M REMOTE KILL LINE SCHEMATIC

To Choke Manifold







# 5M BOP Stack









Fluid Technology

**Quality Document** 

| · · · · · · · · · · · · · · · · · · ·                 |              |                              |             |             |                                                  |                                |       |
|-------------------------------------------------------|--------------|------------------------------|-------------|-------------|--------------------------------------------------|--------------------------------|-------|
| QUAL<br>INSPECTION A                                  | TY CONTI     | 4 5 5 5 6                    | CATE        | CERT.       | Ao:                                              | 746                            |       |
| PURCHASER:                                            | P