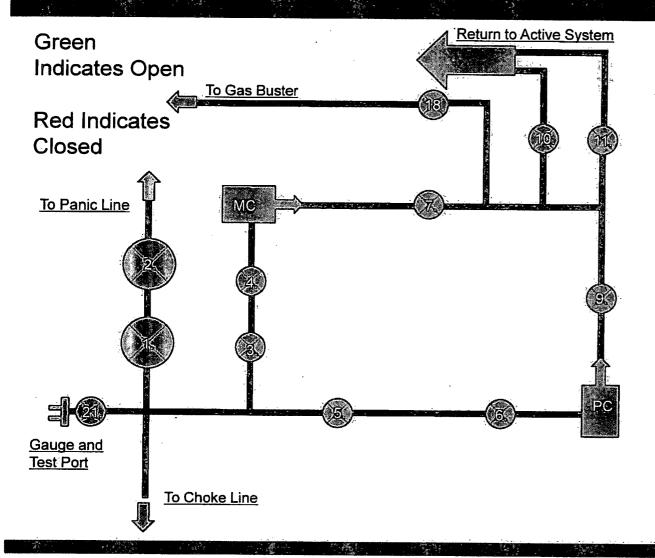

te sections and production sections. The wellhead will be secured with a night cap whenever the rig is not over the well.

OXY requests the option to contract a Surface Rig to drill, set surface casing, and cement for this well. If the timing between rigs is such that OXY would not be able to preset surface, the Primary Rig will MIRU and drill the well in its entirety per the APD. Please see the attached document for information on the spudder rig.

#### Other proposed operations facets attachment:

PlatinumMDP1\_34\_3FdCom13H\_DrillPlan\_20190228122643.pdf

PlatinumMDP1\_34\_3FdCom13H\_GasCapPlan 20190228122655.pdf

PlatinumMDP1\_34\_3FdCom13H SpudRigData 20190228122740.pdf

#### Other Variance attachment:

PlatinumMDP1 34 3FdCom13H OfflineCmtgDetail 20190521135942.pdf

# 5M Choke Panel



- 1. 4" Choke Manifold Valve
- 2. 4" Choke Manifold Valve
- 3. 3" Choke Manifold Valve
- 4. 3" Choke Manifold Valve
- 5. 3" Choke Manifold Valve
- 6. 3" Choke Manifold Valve
- 7. 3" Choke Manifold Valve
- 8. PC Power Choke
- 9. 3" Choke Manifold Valve
- 10.3" Choke Manifold Valve
- 11. Choke Manifold Valve
- 12. MC Manual Choke
- 18. Choke Manifold Valve
- 21. Vertical Choke Manifold Valve

\*All Valves 3" minimum



# 10M REMOTE KILL LINE SCHEMATIC

To Choke Manifold







# 5M BOP Stack









Fluid Technology

**Quality Document** 

| · · · · · · · · · · · · · · · · · · ·                 |              |                              |             |             |                                                  |                                |       |
|----------------------------