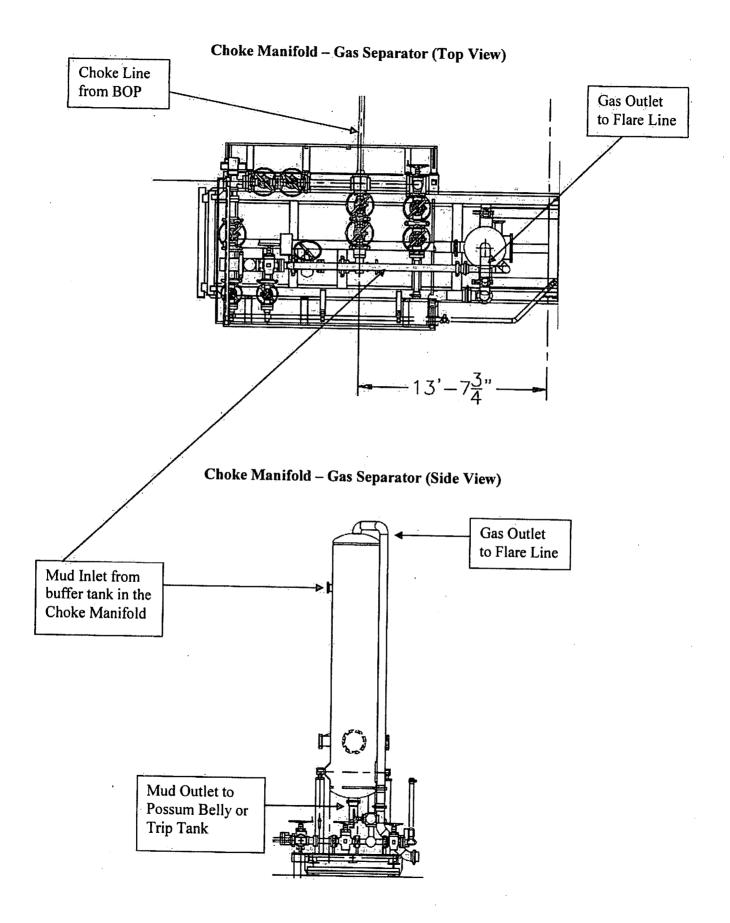

ions facets attachment:

PlatinumMDP1\_34\_3FdCom13H\_DrillPlan\_20190228122643.pdf

PlatinumMDP1\_34\_3FdCom13H\_GasCapPlan 20190228122655.pdf

PlatinumMDP1\_34\_3FdCom13H SpudRigData 20190228122740.pdf

#### Other Variance attachment:

PlatinumMDP1 34 3FdCom13H OfflineCmtgDetail 20190521135942.pdf

# 5M Choke Panel



- 1. 4" Choke Manifold Valve
- 2. 4" Choke Manifold Valve
- 3. 3" Choke Manifold Valve
- 4. 3" Choke Manifold Valve
- 5. 3" Choke Manifold Valve
- 6. 3" Choke Manifold Valve
- 7. 3" Choke Manifold Valve
- 8. PC Power Choke
- 9. 3" Choke Manifold Valve
- 10.3" Choke Manifold Valve
- 11. Choke Manifold Valve
- 12. MC Manual Choke
- 18. Choke Manifold Valve
- 21. Vertical Choke Manifold Valve

\*All Valves 3" minimum



# 10M REMOTE KILL LINE SCHEMATIC

To Choke Manifold







# 5M BOP Stack









Fluid Technology

**Quality Document** 

| · · · · · · · · · · · · · · · · · · ·                 |              |                              |             |             |                                                  |                                |       |
|-------------------------------------------------------|--------------|------------------------------|-------------|-------------|--------------------------------------------------|--------------------------------|-------|
| QUAL<br>INSPECTION A                                  | TY CONTI     | 4 5 5 5 6                    | CATE        | CERT.       | Ao:                                              | 746                            |       |
| PURCHASER:                                            | Pho