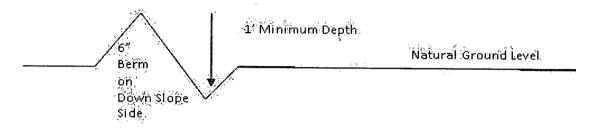

ss section and plans for typical road construction.

#### Ditching

Ditching shall be required on both sides of the road.

#### **Turnouts**

Vehicle turnouts shall be constructed on the road. Turnouts shall be intervisible with interval spacing distance less than 1000 feet. Turnouts shall conform to Figure 1; cross section and plans for typical road construction.

#### Drainage

Drainage control systems shall be constructed on the entire length of road (e.g. ditches, sidehill outsloping and insloping, lead-off ditches, culvert installation, and low water crossings).

A typical lead-off ditch has a minimum depth of 1 foot below and a berm of 6 inches above natural ground level. The berm shall be on the down-slope side of the lead-off ditch.

#### Cross Section of a Typical Lead-off Ditch



All lead-off ditches shall be graded to drain water with a 1 percent minimum to 3 percent maximum ditch slope. The spacing interval are variable for lead-off ditches and shall be determined according to the formula for spacing intervals of lead-off ditches, but may be amended depending upon existing soil types and centerline road slope (in %);

#### Formula for Spacing Interval of Lead-off Ditches

Example - On a 4% road slope that is 400 feet long, the water flow shall drain water into a lead-off ditch. Spacing interval shall be determined by the following formula:

400 foot road with 4% road slope: 
$$\frac{400'}{4\%}$$
 + 100' = 200' lead-off ditch interval

#### Cattle guards

An appropriately sized cattle guard sufficient to carry out the project shall be installed and maintained at