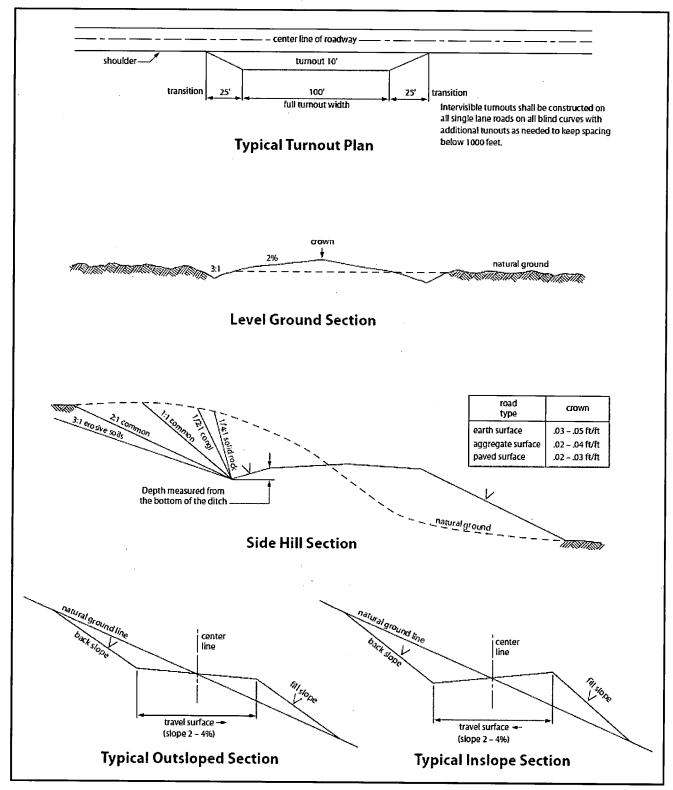

e repaired or replaced if they are damaged or have deteriorated beyond practical use. The operator shall be responsible for the condition of the existing cattle guards that are in place and are utilized during lease operations.

#### Fence Requirement

Where entry is granted across a fence line, the fence shall be braced and tied off on both sides of the passageway prior to cutting. The operator shall notify the private surface landowner or the grazing allotment holder prior to crossing any fences.

#### **Public Access**

Public access on this road shall not be restricted by the operator without specific written approval granted by the Authorized Officer.

Page 7 of 22

#### **Construction Steps**

- 1. Salvage topsoil
- 2. Construct road
- 3. Redistribute topsoil
- 4. Revegetate slopes



Figure 1. Cross-sections and plans for typical road sections representative of BLM resource or FS local and higher-class roads.

### VII. PRODUCTION (POST DRILLING)

#### A. WELL STRUCTURES & FACILITIES

#### **Placement of Production Facilities**

Production facilities should be placed on the well pad to allow for maximum interim recontouring and revegetation of the well location.

#### Exclosure Netting (Open-top Tanks)

Immediately following active drilling or completion operations, the operator will take actions necessary to prevent wildlife and livestock access, including avian wildlife, to all open-topped tanks that contain or have the potential to contain salinity sufficient to cause harm to wildlife or livestock, hydrocarbons, or Resource Conservation and Recovery Act of 1976-exe