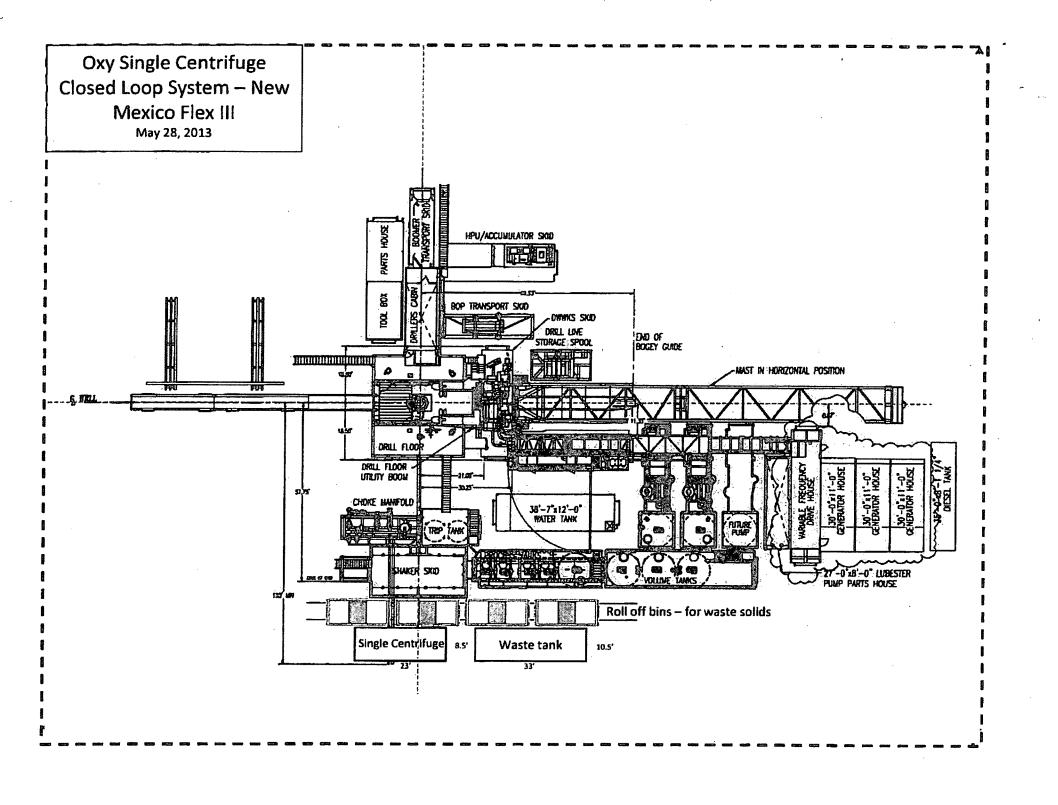

T I CONDUCTED AND AM RESPONSIBLE FOR THIS SURVEY, THAT THIS SURVEY IS TRUE AND CORRECT TO THE BEST OF MY KNOWLEDGE AND BELIEF, AND MEETS THE "MINIMIUM STANDARDS FOR SURVEYING IN NEW MEXICO" AS ADOPTED BY THE NEW MEXICO STATE BOARD OF REGISTRATION FOR PROFESSIONAL ENGINEERS AND SURVEYORS.

erry J. Asel N.M. R.P.L.S. No. 15079

Asel Surveying

P.O BOX 393 - 310 W. TAYLOR HOBBS, NEW MEXICO - 575-393-9146



PLATINUM MDP1 "34\_3" FEDERAL COM #13H LOCATED AT 750' FNL & 1480' FEL IN SECTION 34, TOWNSHIP 23 SOUTH, RANGE 31 EAST, N.M.P.M., EDDY COUNTY, NEW MEXICO

| Survey Date: 10/09/18   | Sheet 1 of   | 1 Sheets      |
|-------------------------|--------------|---------------|
| W.O. Number: 181009WL-b | Drawn By: KA | Rev:          |
| Date: 01/07/19          | 181009WL-b   | Scale:1"=200' |



Oxy



Oxy Single Centrifuge Closed Loop System – New Mexico Flex III May 28, 2013 District I
1625 N. French Dr., Hobbs, NM 88240
District II
811 S. First St., Artesia, NM 88210
District III
1000 Rio Brazos Road, Aztec, NM 87410
District IV
1220 S. St. Francis Dr., Santa Fe, NM 87505

# State of New Mexico Energy, Minerals and Natural Resources Department

Submit Original to Appropriate District Office

Oil Conservation Division 1220 South St. Francis Dr. Santa Fe, NM 87505

#### GAS CAPTURE PLAN

| Date: <u>02-26-20</u> | 19 |
|-----------------------|----|
|-----------------------|----|

| ⊠ Original                        | Operator & OGRID No.: OXY USA INC 16696 |
|-----------------------------------|-----------------------------------------|
| ☐ Amended - Reason for Amendment: |