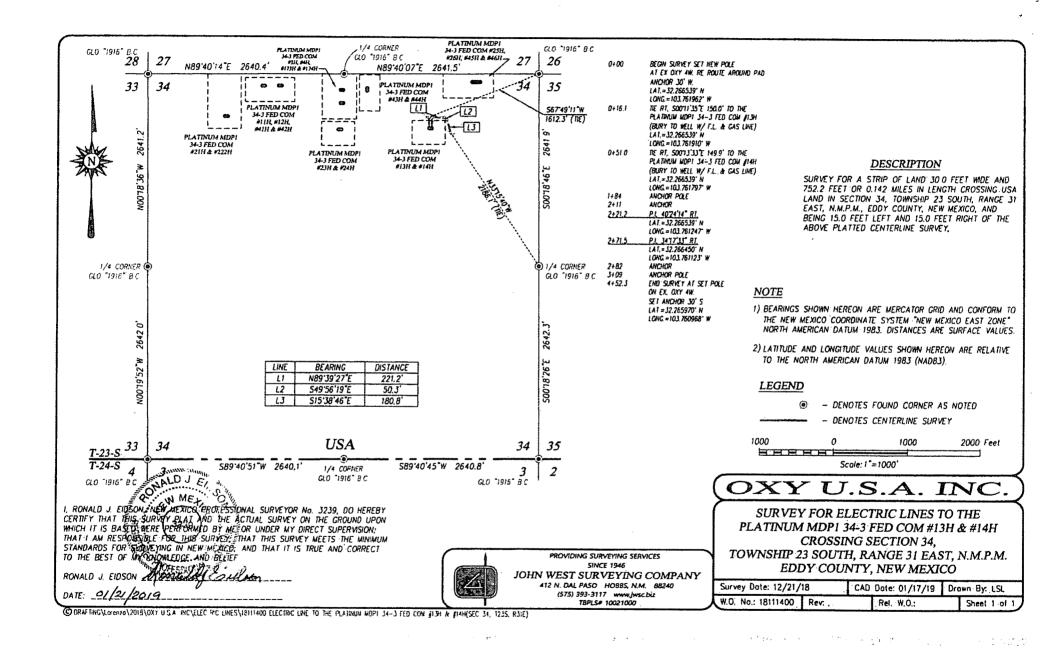

| OXY                | U.S           | S.A.         | INC       |
| RONALD J EIDSON RATOLAS LEGISON                                                                                                                                                                                                             | SURVEY             |               | S LIFT LINE  | TO THE    |

DATE: 01/17/2019"

PROVIDING SURVEYING SERVICES SINCE 1946

JOHN WEST SURVEYING COMPANY 412 N. DAL PASO HOBBS, N.M. 88240 (575) 393-3117 www.jwsc.biz TBPLS# 10021000

THE PLATINUM MDP1 34-3 FED COM #13H & #14H **CROSSING SECTION 34,** TOWNSHIP 23 SOUTH, RANGE 31 EAST, N.M.P.M. EDDY COUNTY, NEW MEXICO

Survey Date: 12/21/18 CAD Date: 01/14/19 Drawn By: LSL W.O. No.: 18111402 Rev. Rel. W.O.: Sheet 1 of 1



| Pond Name    | Water Source1          | Water Source2 | Water Source3                          | Water Source4 |
|--------------|------------------------|---------------|----------------------------------------|---------------|
| Cedar Canyon | <u>Mine_Industrial</u> | <u>C-3478</u> | <u>C-2772</u>                          | <u>C-1360</u> |
| Corral Fly   | <u>C-1360</u>          | <u>C-1361</u> | <u>C-3358</u>                          | <u>C-3836</u> |
| Cypress      | Mine Industrial        | <u>C-3478</u> | <u>C-2772</u>                          | <u>C-1361</u> |
| Mesa Verde   | <u>C-2571</u>          | <u>C-2574</u> | <u>J-27</u>                            | <u>J-5</u>    |
| Peaches      | <u>C-906</u>           | <u>C-3200</u> | <u>SP-55 &amp; SP-1279</u><br><u>A</u> | <u>C-100<