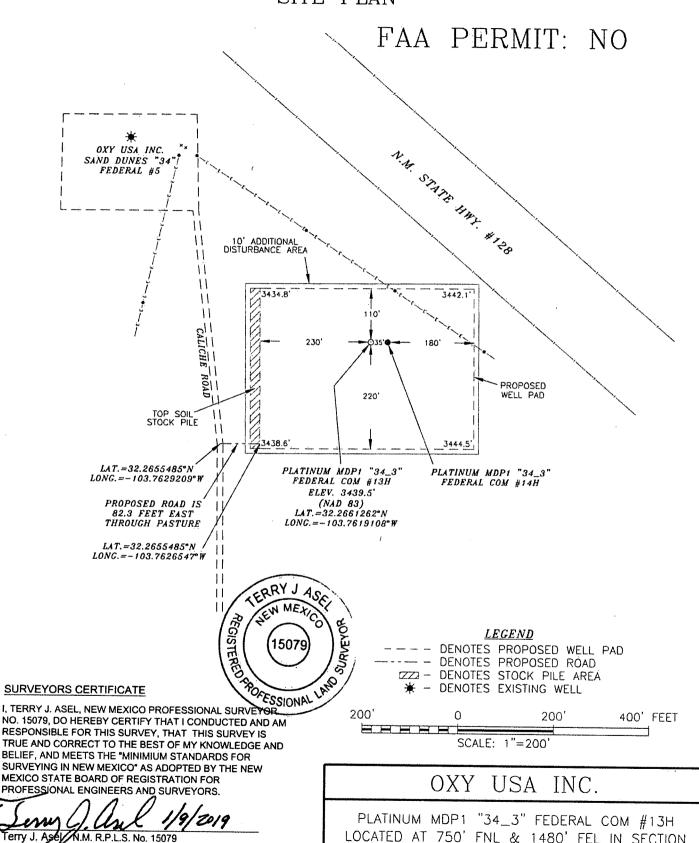

9, DO HEREBY CERTIFY THAT I CONDUCTED AND AM RESPONSIBLE FOR THIS SURVEY, THAT THIS SURVEY IS TRUE AND CORRECT TO THE BEST OF MY KNOWLEDGE AND SCALE: 1"=200" BELIEF, AND MEETS THE "MINIMIUM STANDARDS FOR SURVEYING IN NEW MEXICO" AS ADOPTED BY THE NEW MEXICO STATE BOARD OF REGISTRATION FOR OXY USA INC. PROFESSIONAL ENGINEERS AND SURVEYORS. PLATINUM MDP1 "34\_3" FEDERAL COM #13H Terry J. Asel N.M. R.P.L.S. No. 15079 LOCATED AT 750' FNL & 1480' FEL IN SECTION 34, TOWNSHIP 23 SOUTH, RANGE 31 EAST, N.M.P.M., EDDY COUNTY, NEW MEXICO Asel Surveying Survey Date: 10/09/18 Sheet Sheets of P.O BOX 393 - 310 W. TAYLOR W.O. Number: 181009WL-b Drawn By: KA Rev:

Date: 01/07/19

181009WL-b

Scale:1"=200

HOBBS, NEW MEXICO - 575-393-9146



# OXY USA INC. PLATINUM MDP1 "34\_3" FEDERAL COM #13H SITE PLAN



Asel Surveying

P.O. BOX 393 - 310 W. TAYLOR HOBBS, NEW MEXICO + 575-393-9146 LOCATED AT 750' FNL & 1480' FEL IN SECTION 34, TOWNSHIP 23 SOUTH, RANGE 31 EAST, N.M.P.M., EDDY COUNTY, NEW MEXICO

| Survey Date: 10/09/18   | Sheet 1 of 1 Sheets        |
|-------------------------|----------------------------|
| W.O. Number: 181009WL-b | Drawn By: KA Rev:          |
| Date: 01/07/19          | 181009WL-b   Scale:1"=200' |

| 19                                                       |