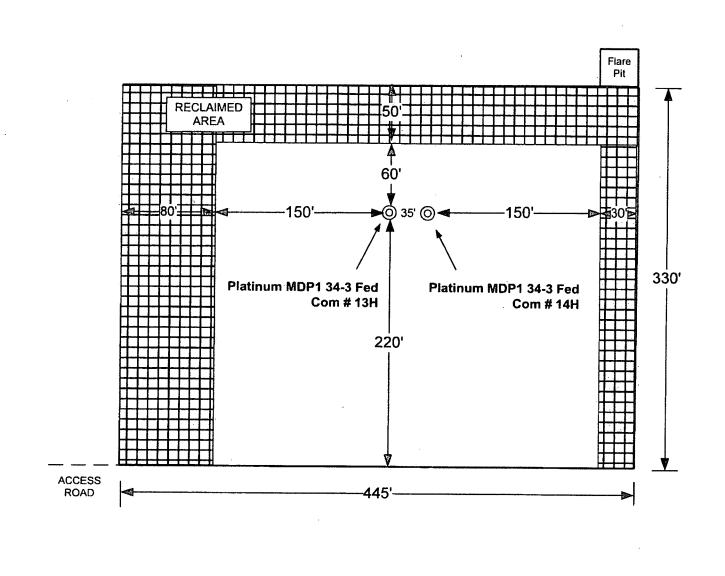

Sand Dunes

Major Source: 128 Fresh Water Pond (Mesquite/Mosaic) – located at MM 4 on 128; 240,000 bbl

pond

Secondary Source: Unknown at this time; needs coordinates to determine secondary source

#### Smokey Bits/Ivore/Misty – had posiden tanks before

Major Source: Unknown at this time; need coordinates to determine major source Secondary Source: Unknown at this time; needs coordinates to determine secondary source

#### Red Tank/Lost Tank

Major Source: Unknown at this time; need coordinates to determine major source Secondary Source: Unknown at this time; needs coordinates to determine secondary source

#### Peaches

Major Source: Unknown at this time; need coordinates to determine major source Secondary Source: Unknown at this time; needs coordinates to determine secondary source



|     |      | REVISION BLOCK |    |     |     | ENGINEER | ING RECORD |
|-----|------|----------------|----|-----|-----|----------|------------|
| NO. | DATE | DESCRIPTION    | BY | СНК | APP | BY       | DATE       |
|     |      |                |    |     |     |          |            |

FLEX 3 RIG DIAGRAM
Platinum MDP1 34-3 Fed Com # 13H
& 14H
EDDY COUNTY, NEW MEXICO

## OXY USA INC. PLATINUM MDP1 "34\_3" FEDERAL COM #13H SITE PLAN



NO. 15079, DO HEREBY CERTIFY THAT I CONDUCTED AND AM RESPONSIBLE FOR THIS SURVEY, THAT THIS SURVEY IS TRUE AND CORRECT TO THE BEST OF MY KNOWLEDGE AND BELIEF, AND MEETS THE "MINIMIUM STANDARDS FOR SURVEYING IN NEW MEXICO" AS ADOPTED BY THE NEW MEXICO STATE BOARD OF REGISTRATION FOR PROFESSIONAL ENGINEERS AND SURVEYORS.

erry J. Asel N.M. R.P.L.S. No. 1