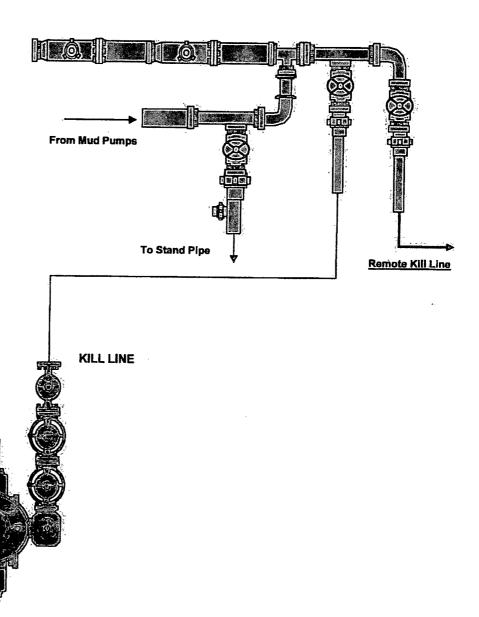

erations facets attachment:

PlatinumMDP1\_34\_3FdCom13H\_DrillPlan\_20190228122643.pdf

PlatinumMDP1\_34\_3FdCom13H\_GasCapPlan 20190228122655.pdf

PlatinumMDP1\_34\_3FdCom13H SpudRigData 20190228122740.pdf

#### Other Variance attachment:

PlatinumMDP1 34 3FdCom13H OfflineCmtgDetail 20190521135942.pdf

# 5M Choke Panel



- 1. 4" Choke Manifold Valve
- 2. 4" Choke Manifold Valve
- 3. 3" Choke Manifold Valve
- 4. 3" Choke Manifold Valve
- 5. 3" Choke Manifold Valve
- 6. 3" Choke Manifold Valve
- 7. 3" Choke Manifold Valve
- 8. PC Power Choke
- 9. 3" Choke Manifold Valve
- 10.3" Choke Manifold Valve
- 11. Choke Manifold Valve
- 12. MC Manual Choke
- 18. Choke Manifold Valve
- 21. Vertical Choke Manifold Valve

\*All Valves 3" minimum



# 10M REMOTE KILL LINE SCHEMATIC

To Choke Manifold







# 5M BOP Stack









Fluid Technology

**Quality Document** 

| · · · · · · · · · · · · · · · · · · ·                 |              |                              |             |             |                                                  |                                |       |
|-------------------------------------------------------|--------------|------------------------------|-------------|-------------|--------------------------------------------------|--------------------------------|-------|
| QUAL<br>INSPECTION A                                  | TY CONTI     | 4 5 5 5 6                    | CATE        | CERT.       | Ao:                                              | 746                            |       |
| PURCHASER:                                            |