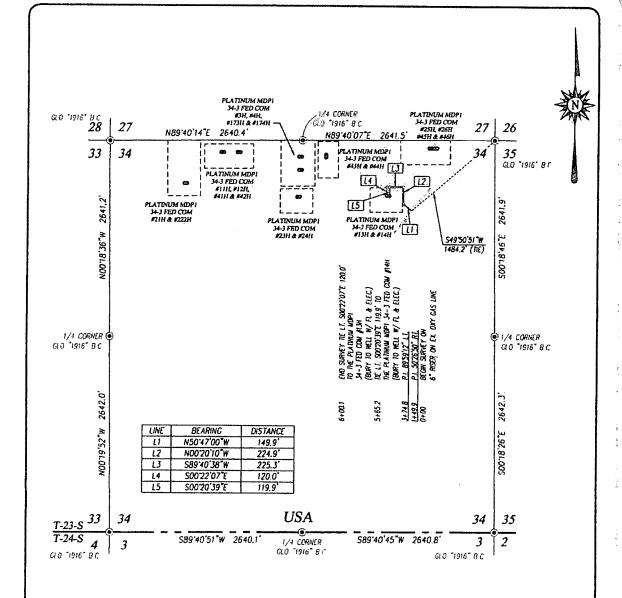

Ł |
|        | E |
| _      | F |
| - 1    | Ł |
| _      | r |
| _      |   |
| • •    |   |
| $\sim$ | ı |
| ٠      |   |
| $\sim$ | ı |
|        |   |
| _      |   |
| ~      |   |
| -      |   |
|        | 1 |
|        | 1 |
|        | Ł |

|     | · · · · · · · · · · · · · · · · · · · | ' REVISION BLOCK |    |     |     | ENGINEERI |      | FACILITY LAYOUT DIAGRAM          |
|-----|---------------------------------------|------------------|----|-----|-----|-----------|------|----------------------------------|
| NO. | DATE                                  | DESCRIPTION      | BY | снк | APP | BY        | DATE | Platinum MDP1 34-3 Fed Com # 13H |
|     |                                       |                  |    |     |     |           |      | & 14H<br>EDDY COUNTY, NEW MEXICO |





#### DESCRIPTION

SURVEY FOR A STRIP OF LAND 30.0 FEET WIDE AND 840.0 FEET OR 0.159 MILES IN LENGTH CROSSING USA LAND IN SECTION 34, TOWNSHIP 23 SOUTH, RANCE 31 EAST, N.M.P.M., EDDY COUNTY, NEW MEXICO, AND BEING 15.0 FEET LEFT AND 15.0 FEET RIGHT OF THE ABOVE PLATTED CENTERLINE SURVEY.

| NOTE  BEARINGS SHOWN HEREON ARE MERCATOR GRID AND CONFORM TO THE NEW MEXICO COORDINATE SYSTEM "NEW MEXICO EAST ZONE" NORTH AMERICAN DATUM 1983 DISTANCES ARE SURFACE VALUES.                                                                | <u>LEGEND</u><br>● |               | FOUND CORNER |           |
|-------------------------------------------------------------------------------------------------------------------------------------------------------------------------------------------------------------