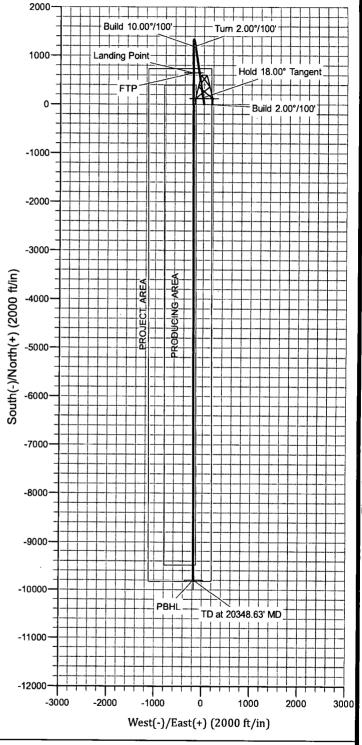

0°/100'                       |  |  |
| 3925.82<br>7388.17 | 18.00<br>18.00  | 351.27<br>351.27 | 3911.10<br>7204.06 | 138.53<br>1195.87 | -21.27<br>-183.59  | 2.00<br>0.00  | 351.27<br>0.00  | -138.14<br>-1192.42 | Hold 18.00° Tangent<br>Turn 2.00°/100' |  |  |
| 9182.93<br>9901.77 | 18.00<br>89.88  | 179.73<br>179.73 | 8969.10<br>9365.00 | 1192.49<br>648.74 | -225.74<br>-223.16 | 2.00<br>10.00 | -175.55<br>0.00 | -1188.31<br>-644.68 | Build 10.00°/100'<br>Landing Point     |  |  |
| 20348.63           | 89.88           | 179.73           | 9386.00            | -9797.98          | -173.72            | 0.00          | 0.00            | 9799.52             | TD at 20348.63' MD                     |  |  |



1000

2000

3000

4000

5000

Vertical Section at 181.02°

6000

7000

8000

-2000



TD at 20348.63' MD

9000

**PBHL** 

11000

12000

10000

#### OXY USA Inc. - Platinum MDP1 34-3 Federal Com 13H - Drill Plan

#### 1. Geologic Formations

| TVD of target | 9386'  | 9386' Pilot Hole Depth |      |  |  |
|---------------|--------|------------------------|------|--|--|
| MD at TD:     | 20348' | Deepest Expected fresh | 639' |  |  |
|               |        | water:                 | 323  |  |  |

#### **Delaware Basin**

| Formation       | TVD - RKB | <b>Expected Fluids</b> |  |  |
|-----------------|-----------|------------------------|--|--|
| Rustler         | 639       | Brine                  |  |  |
| Salado          | 963       | Brine                  |  |  |
| Castile         | 2,901     | Brine                  |  |  |
| Lamar/Delaware  | 4,356     | Brine