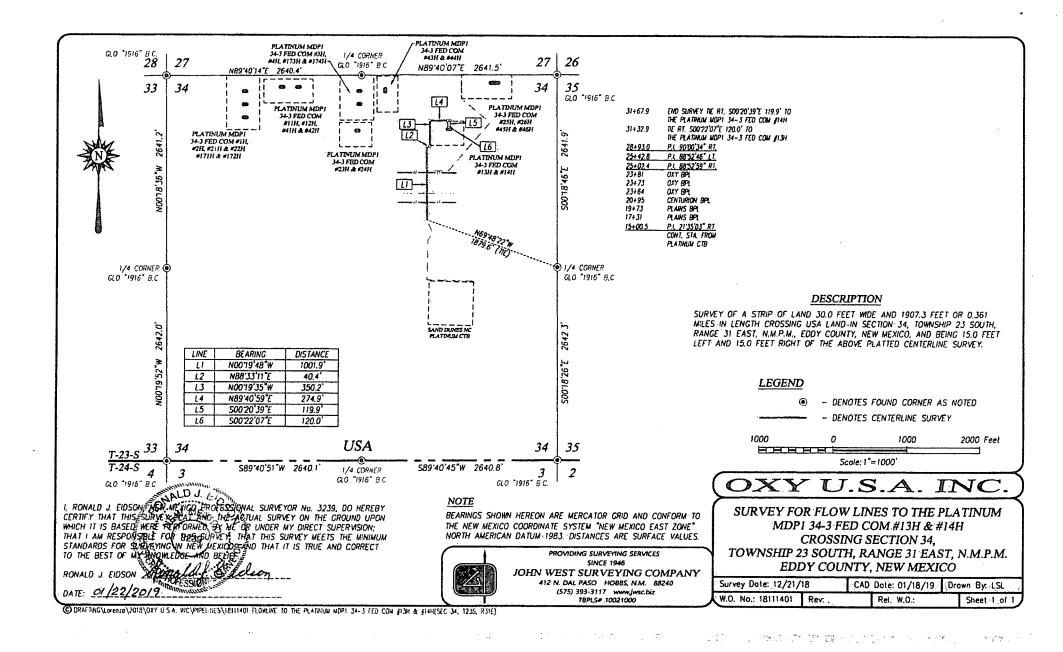

| Ł |
|        | E |
| _      | F |
| - 1    | Ł |
| _      | r |
| _      |   |
| • •    |   |
| $\sim$ | ı |
| ٠      |   |
| $\sim$ | ı |
|        |   |
| _      |   |
| ~      |   |
| -      |   |
|        | 1 |
|        | 1 |
|        | Ł |

|     | · · · · · · · · · · · · · · · · · · · | ' REVISION BLOCK |    |     |     | ENGINEERI |      | FACILITY LAYOUT DIAGRAM          |
|-----|---------------------------------------|------------------|----|-----|-----|-----------|------|----------------------------------|
| NO. | DATE                                  | DESCRIPTION      | BY | снк | APP | BY        | DATE | Platinum MDP1 34-3 Fed Com # 13H |
|     |                                       |                  |    |     |     |           |      | & 14H<br>EDDY COUNTY, NEW MEXICO |





#### DESCRIPTION

SURVEY FOR A STRIP OF LAND 30.0 FEET WIDE AND 840.0 FEET OR 0.159 MILES IN LENGTH CROSSING USA LAND IN SECTION 34, TOWNSHIP 23 SOUTH, RANCE 31 EAST, N.M.P.M., EDDY COUNTY, NEW MEXICO, AND BEING 15.0 FEET LEFT AND 15.0 FEET RIGHT OF THE ABOVE PLATTED CENTERLINE SURVEY.

| NOTE  BEARINGS SHOWN HEREON ARE MERCATOR GRID AND CONFORM TO THE NEW MEXICO COORDINATE SYSTEM "NEW MEXICO EAST ZONE" NORTH AMERICAN DATUM 1983 DISTANCES ARE SURFACE VALUES.                                                                | <u>LEGEND</u><br>● |               | FOUND CORNER |           |
|-----------------------------------------------------------------------------------------------------------------------------------------------------------------------------------------------------------