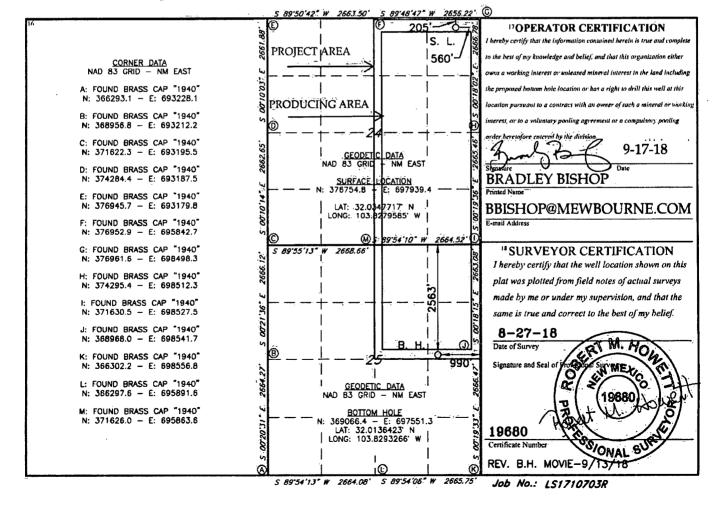

AMENDED REPORT

---,

+

| 1 API Number 2                  |                                          |                                                      |              | <u> </u>  |                       | ND ACREAGE DEDICATION PLAT<br><sup>3</sup> Pool Name 1016 O25 64 |                                       |                |                                        |  |
|---------------------------------|------------------------------------------|------------------------------------------------------|--------------|-----------|-----------------------|------------------------------------------------------------------|---------------------------------------|----------------|----------------------------------------|--|
| 30-015-46181                    |                                          |                                                      |              | 9831      | 9                     | <sup>3</sup> Pool Name<br>WILDCAT BONE SPRING<br>9 Well Numbe    |                                       |                |                                        |  |
| 4Property Code<br>320803        |                                          | <sup>5</sup> Property Name<br>LINDALE 24/25 H3AH FED |              |           |                       |                                                                  |                                       |                | <sup>6</sup> Well Number<br>1H         |  |
| <sup>7</sup> OGRID NO.<br>14744 |                                          | <sup>8 Operator Name</sup><br>MEWBOURNE OIL COMPANY  |              |           |                       |                                                                  |                                       |                | <sup>9</sup> Elevation<br><b>3189'</b> |  |
|                                 |                                          |                                                      |              |           | <sup>10</sup> Surface | Location                                                         | ·                                     |                |                                        |  |
| UL or lot no.                   | Section                                  | Township                                             | Range        | Lot Idn   | Feet from the         | North/South line                                                 | Feet From the                         | East/West line | County                                 |  |
| A                               | 24                                       | 26S                                                  | 30E          |           | 205                   | NORTH                                                            | 560                                   | EAST           | EDDY                                   |  |
|                                 |                                          |                                                      | н ]          | Bottom H  | lole Location         | If Different From                                                | om Surface                            |                | 1                                      |  |
| UL or lot no.                   | Section                                  | Township                                             | Range        | Lot Idn   | Feet from the         | North/South line                                                 | Feet from the                         | East/West line | County                                 |  |
| H                               | 25                                       | 26S                                                  | 30E          |           | 2563                  | NORTH                                                            | 990                                   | EAST           | EDDY                                   |  |
| 12 Dedicated Acres              | Dedicated Acres 13 Joint or Infill 14 Co |                                                      | onsolidation | Code 15 C | Order No.             |                                                                  | · · · · · · · · · · · · · · · · · · · |                |                                        |  |
| 480                             |                                          |                                                      |              |           |                       |                                                                  |                                       |                |                                        |  |