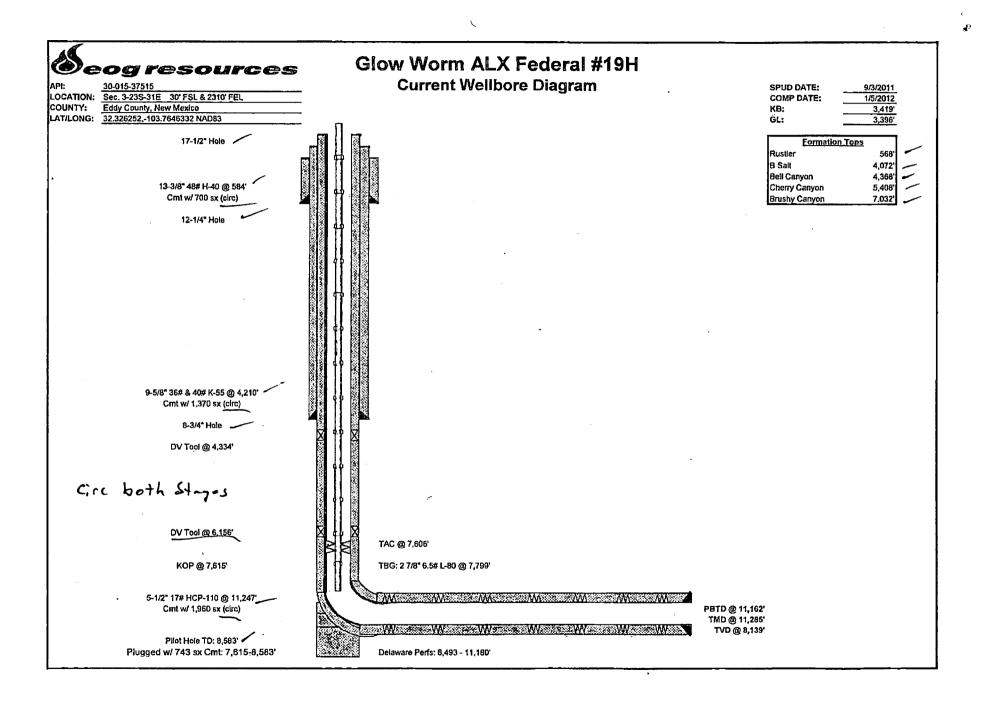

## Glow Worm ALX Federal #19H - P&A

SECT 3, T23S, R31E

## API # 30-015-37515

- 1. Set 5.5" CIBP w/ WS at 7,615'.
- 2. TIH, tag CIBP, circulate plugging mud & spot 25 sx class H cement on top of CIBP.
- 3. Pick up, spot a 25 sx class C cement plug from 6,210' 6,000'; WOC & Tag.
- 4. Pick up, spot a 25 sx class C cement plug from 4,400' 4,150'; WOC & Tag.
- 5. Pick up, spot a 360 sx class C cement plug from 4,125' 515' in accordance to R-111-P; WOC & Tag.
- 6. Pick up, spot a 10 sx class C cement plug from 100' to surface.
- 7. Ensure all annuluses are cemented to surface.
- 8. Cut off WH 3' below surface; verify cement to surface.
- 9. Weld on P&A marker. Cut off anchors 3' below surface and clean location.