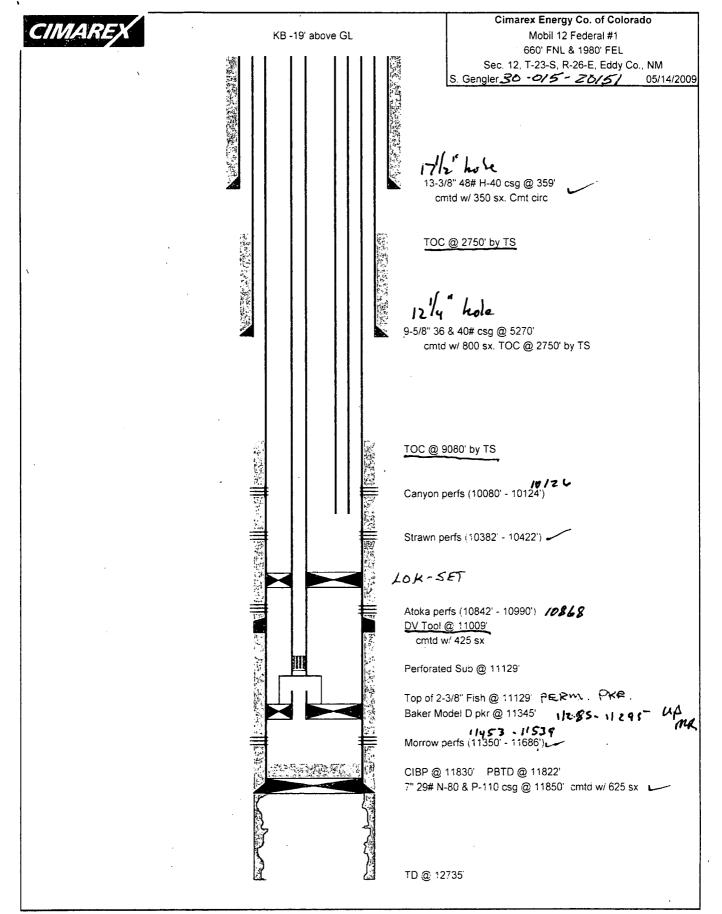

## **SUNDRY NOTICES AND REPORTS ON WELLS**

Do not use this form for proposals to drill or to re-enter an abandoned well. Use form 3160-3 (APD) for such proposals.

6. If Indian, Allottee or Tribe Name

|                                                                                                                                                                                                                                                                                                                                                                                                                                                                                                                                                                                                                                                                                                                                                                                                                                                                                                                                                                                                                                                                                                                                                                                                                                                                                                                                                               | ŕ                                                                        |                                 |                                   |                                        |                          |                      |  |  |
|---------------------------------------------------------------------------------------------------------------------------------------------------------------------------------------------------------------------------------------------------------------------------------------------------------------------------------------------------------------------------------------------------------------------------------------------------------------------------------------------------------------------------------------------------------------------------------------------------------------------------------------------------------------------------------------------------------------------------------------------------------------------------------------------------------------------------------------------------------------------------------------------------------------------------------------------------------------------------------------------------------------------------------------------------------------------------------------------------------------------------------------------------------------------------------------------------------------------------------------------------------------------------------------------------------------------------------------------------------------|--------------------------------------------------------------------------|---------------------------------|-----------------------------------|----------------------------------------|--------------------------|----------------------|--|--|
| SUBMIT IN T                                                                                                                                                                                                                                                                                                                                                                                                                                                                                                                                                                                                                                                                                                                                                                                                                                                                                                                                                                                                                                                                                                                                                                                                                                                                                                                                                   | 7. If Unit or CA/Agreement, Name and/or No. SW514                        |                                 |                                   |                                        |                          |                      |  |  |
| Type of Well     Oil Well                                                                                                                                                                                                                                                                                                                                                                                                                                                                                                                                                                                                                                                                                                                                                                                                                                                                                                                                                                                                                                                                                                                                                                                                                                                                                                                                     | ner                                                                      |                                 |                                   | 8. Well Name and No.<br>MOBIL 12 FED 1 |                          |                      |  |  |
| Name of Operator     CIMAREX ENERGY COMPAN                                                                                                                                                                                                                                                                                                                                                                                                                                                                                                                                                                                                                                                                                                                                                                                                                                                                                                                                                                                                                                                                                                                                                                                                                                                                                                                    | ER<br>S.COM                                                              | <del>)</del>                    | 9. API Well No.<br>30-015-20151-0 | 0-A1                                   |                          |                      |  |  |
| 3a. Address<br>600 N MARIENFELD STE 600<br>MIDLAND, TX 79701                                                                                                                                                                                                                                                                                                                                                                                                                                                                                                                                                                                                                                                                                                                                                                                                                                                                                                                                                                                                                                                                                                                                                                                                                                                                                                  | )                                                                        | (include area code<br>'-3033    | s) .                              | 10. Field and Pool or E<br>S CARLSBAD  | exploratory Area         |                      |  |  |
| 4. Location of Well (Footage, Sec., T                                                                                                                                                                                                                                                                                                                                                                                                                                                                                                                                                                                                                                                                                                                                                                                                                                                                                                                                                                                                                                                                                                                                                                                                                                                                                                                         | ., R., M., or Survey Description                                         | ·                               |                                   | 11. County or Parish, S                | State                    |                      |  |  |
| Sec 12 T23S R26E NWNE                                                                                                                                                                                                                                                                                                                                                                                                                                                                                                                                                                                                                                                                                                                                                                                                                                                                                                                                                                                                                                                                                                                                                                                                                                                                                                                                         |                                                                          |                                 |                                   |                                        | EDDY COUNTY, NM          |                      |  |  |
| 12. CHECK THE AF                                                                                                                                                                                                                                                                                                                                                                                                                                                                                                                                                                                                                                                                                                                                                                                                                                                                                                                                                                                                                                                                                                                                                                                                                                                                                                                                              | PROPRIATE BOX(ES)                                                        | TO INDICAT                      | E NATURE C                        | F NOTICE,                              | REPORT, OR OTH           | ER DATA              |  |  |
| TYPE OF SUBMISSION TYPE O                                                                                                                                                                                                                                                                                                                                                                                                                                                                                                                                                                                                                                                                                                                                                                                                                                                                                                                                                                                                                                                                                                                                                                                                                                                                                                                                     |                                                                          |                                 |                                   |                                        |                          |                      |  |  |
| ☑ Notice of Intent                                                                                                                                                                                                                                                                                                                                                                                                                                                                                                                                                                                                                                                                                                                                                                                                                                                                                                                                                                                                                                                                                                                                                                                                                                                                                                                                            | ☐ Acidize                                                                | idize Deepen Prod               |                                   | ☐ Product                              | tion (Start/Resume)      | ☐ Water Shut-Off     |  |  |
| _                                                                                                                                                                                                                                                                                                                                                                                                                                                                                                                                                                                                                                                                                                                                                                                                                                                                                                                                                                                                                                                                                                                                                                                                                                                                                                                                                             | ☐ Alter Casing                                                           | ☐ Hydraulic Fracturing ☐ Reclar |                                   | Reclam                                 | ation                    | ■ Well Integrity     |  |  |
| ☐ Subsequent Report                                                                                                                                                                                                                                                                                                                                                                                                                                                                                                                                                                                                                                                                                                                                                                                                                                                                                                                                                                                                                                                                                                                                                                                                                                                                                                                                           | □ Casing Repair                                                          | □ New                           | Construction                      | struction                              |                          | □ Other              |  |  |
| ☐ Final Abandonment Notice                                                                                                                                                                                                                                                                                                                                                                                                                                                                                                                                                                                                                                                                                                                                                                                                                                                                                                                                                                                                                                                                                                                                                                                                                                                                                                                                    | Change Plans                                                             | 🛛 Plug                          | and Abandon                       | □ Tempor                               | rarily Abandon           |                      |  |  |
|                                                                                                                                                                                                                                                                                                                                                                                                                                                                                                                                                                                                                                                                                                                                                                                                                                                                                                                                                                                                                                                                                                                                                                                                                                                                                                                                                               | ☐ Convert to Injection                                                   | to Injection Plug Back          |                                   | ■ Water I                              | r Disposal               |                      |  |  |
| Attach the Bond under which the work will be performed or provide the Bond No. on file with BLM/BIA. Required subsequent reports must be filed within 30 days following completion of the involved operations. If the operation results in a multiple completion or recompletion in a new interval, a Form 3160-4 must be filed once testing has been completed. Final Abandomment Notices must be filed only after all requirements, including reclamation, have been completed and the operator has determined that the site is ready for final inspection.  1) DUMP BAIL 8 SXS.CMT. @ 11,245'. I29 (35' Minuman)  2) SET 7" CIBP @ 10,800'; DUMP BAIL 8 SXS.CMT. @ 10,800'. (35' Minuman)  3) SET 7" CIBP @ 10,350'; DUMP BAIL 8 SXS.CMT. @ 10,000'-9,800'; CIRC. WELL W/ MLF.  5) PERF. X ATTEMPT TO SQZ. 65 SXS.CMT. @ 8,775'-8,595'(T/WCMP.); WOC X TAG.  6) CUT X PULL 5-1/2" CSG. @ +/5-276'. 5325'  7) PUMP 60 SXS.CMT. @ 5,325-5,170'(5-1/2"CSG.STUB,9-5/8"CSG.SHOE,T/BNSG.); TAG. 5370 - 5170  8) PERF. X SQZ. 85 SXS.CMT. @ 2,040'-1,930'(T/DLWR.).  9) PERF. X SQZ. 80 SXS.CMT. @ 409'-309'(13-3/8"CSG.SHOE); WOC X TAG CMT. PLUG.  10) PERF. X CIRC. TO SURF., FILLING ALL ANNULI, 40 SXS.CMT. @ 63'-3'.  11) DIG OUT X CUT OFF WELLHEAD 3' B.G.L.; VERIFY CMT. TO SURF. ON ALL ANNULI; WELD ON STEEL PLATE TO CSGS. X INSTALL DRY HOLE MARKER. |                                                                          |                                 |                                   |                                        |                          |                      |  |  |
|                                                                                                                                                                                                                                                                                                                                                                                                                                                                                                                                                                                                                                                                                                                                                                                                                                                                                                                                                                                                                                                                                                                                                                                                                                                                                                                                                               | # Electronic Submission<br>For CIMAREX ENE<br>itted to AFMSS for process | Y OF CO, sent                   | to the Carlsb                     | uu                                     | JUN 2.5 2019             |                      |  |  |
| Name (Printed/Typed) DAVID A                                                                                                                                                                                                                                                                                                                                                                                                                                                                                                                                                                                                                                                                                                                                                                                                                                                                                                                                                                                                                                                                                                                                                                                                                                                                                                                                  | Title AGEN                                                               | Γ                               | Tiest of the second               | RICTU-ARTESIAO.C.                      |                          |                      |  |  |
| Signature (Electronic S                                                                                                                                                                                                                                                                                                                                                                                                                                                                                                                                                                                                                                                                                                                                                                                                                                                                                                                                                                                                                                                                                                                                                                                                                                                                                                                                       | Submission)                                                              |                                 | Date 06/13/2                      | 2019                                   |                          |                      |  |  |
|                                                                                                                                                                                                                                                                                                                                                                                                                                                                                                                                                                                                                                                                                                                                                                                                                                                                                                                                                                                                                                                                                                                                                                                                                                                                                                                                                               | THIS SPACE FO                                                            | OR FEDERAL                      | L OR STATE                        | OFFICE U                               | SE                       |                      |  |  |
| Approved By James                                                                                                                                                                                                                                                                                                                                                                                                                                                                                                                                                                                                                                                                                                                                                                                                                                                                                                                                                                                                                                                                                                                                                                                                                                                                                                                                             | Title S/S                                                                | T                               |                                   | 6-15-19<br>Date                        |                          |                      |  |  |
| Conditions of approval, if any, are attached<br>certify that the applicant holds legal or equ<br>which would entitle the applicant to condu                                                                                                                                                                                                                                                                                                                                                                                                                                                                                                                                                                                                                                                                                                                                                                                                                                                                                                                                                                                                                                                                                                                                                                                                                   | nitable title to those rights in the act operations thereon.             | Office <i>CFO</i>               |                                   |                                        |                          |                      |  |  |
| Title 18 U.S.C. Section 1001 and Title 43 States any false, fictitious or fraudulent                                                                                                                                                                                                                                                                                                                                                                                                                                                                                                                                                                                                                                                                                                                                                                                                                                                                                                                                                                                                                                                                                                                                                                                                                                                                          | U.S.C. Section 1212, make it a                                           | crime for any per               | son knowingly an                  | d willfully to m                       | ake to any department or | agency of the United |  |  |