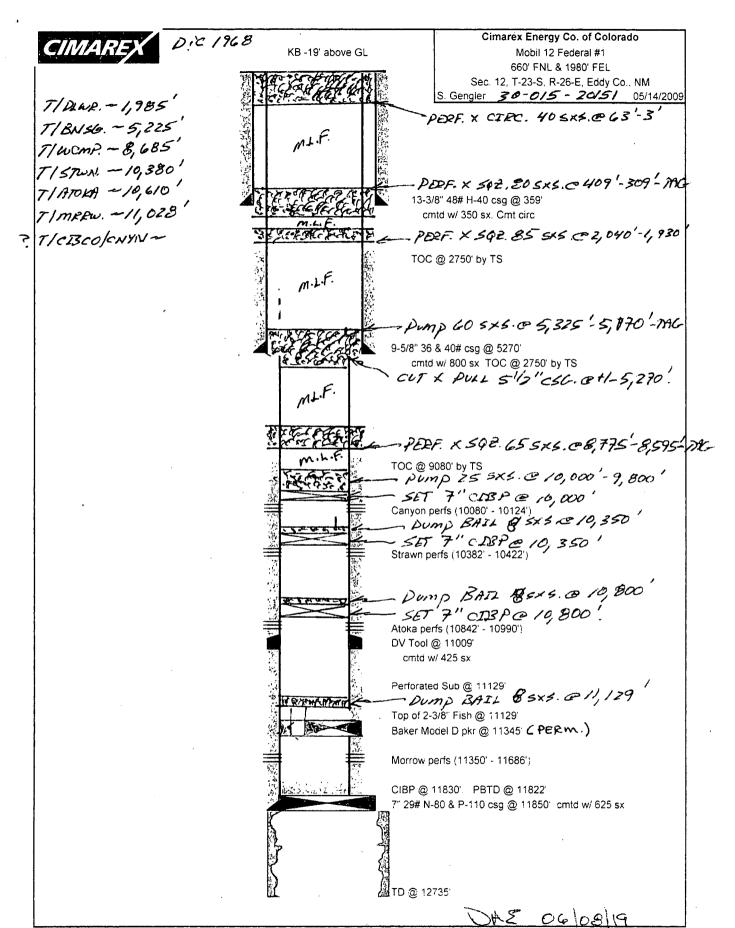

## **SUNDRY NOTICES AND REPORTS ON WELLS**

Do not use this form for proposals to drill or to re-enter an abandoned well. Use form 3160-3 (APD) for such proposals.

6. If Indian, Allottee or Tribe Name

|                                                                                                                                                                                                                                                                                                                                                                                                                                                                                                                                                                                                                                                                                                                                                                                                                                                                                                                                                                                                                                                                                                                                                                                                                                                                                                                                                               | ŕ                                                                        |                                 |                                   |                                        |                          |                      |  |  |
|---------------------------------------------------------------------------------------------------------------------------------------------------------------------------------------------------------------------------------------------------------------------------------------------------------------------------------------------------------------------------------------------------------------------------------------------------------------------------------------------------------------------------------------------------------------------------------------------------------------------------------------------------------------------------------------------------------------------------------------------------------------------------------------------------------------------------------------------------------------------------------------------------------------------------------------------------------------------------------------------------------------------------------------------------------------------------------------------------------------------------------------------------------------------------------------------------------------------------------------------------------------------------------------------------------------------------------------------------------------|--------------------------------------------------------------------------|---------------------------------|-----------------------------------|----------------------------------------|--------------------------|----------------------|--|--|
| SUBMIT IN T                                                                                                                                                                                                                                                                                                                                                                                                                                                                                                                                                                                                                                                                                                                                                                                                                                                                                                                                                                                                                                                                                                                                                                                                                                                                                                                                                   | 7. If Unit or CA/Agreement, Name and/or No. SW514                        |                                 |                                   |                                        |                          |                      |  |  |
| Type of Well     Oil Well                                                                                                                                                                                                                                                                                                                                                                                                                                                                                                                                                                                                                                                                                                                                                                                                                                                                                                                                                                                                                                                                                                                                                                                                                                                                                                                                     | ner                                                                      |                                 |                                   | 8. Well Name and No.<br>MOBIL 12 FED 1 |                          |                      |  |  |
| Name of Operator     CIMAREX ENERGY COMPAN                                                                                                                                                                                                                                                                                                                                                                                                                                                                                                                                                                                                                                                                                                                                                                                                                                                                                                                                                                                                                                                                                                                                                                                                                                                                                                                    | ER<br>S.COM                                                              | <del>)</del>                    | 9. API Well No.<br>30-015-20151-0 | 0-A1                                   |                          |                      |  |  |
| 3a. Address<br>600 N MARIENFELD STE 600<br>MIDLAND, TX 79701                                                                                                                                                                                                                                                                                                                                                                                                                                                                                                                                                                                                                                                                                                                                                                                                                                                                                                                                                                                                                                                                                                                                                                                                                                                                                                  | )                                                                        | (include area code<br>'-3033    | s) .                              | 10. Field and Pool or E<br>S CARLSBAD  | exploratory Area         |                      |  |  |
| 4. Location of Well (Footage, Sec., T                                                                                                                                                                                                                                                                                                                                                                                                                                                                                                                                                                                                                                                                                                                                                                                                                                                                                                                                                                                                                                                                                                                                                                                                                                                                                                                         | ., R., M., or Survey Description                                         | ·                               |                                   | 11. County or Parish, S                | State                    |                      |  |  |
| Sec 12 T23S R26E NWNE                                                                                                                                                                                                                                                                                                                                                                                                                                                                                                                                                                                                                                                                                                                                                                                                                                                                                                                                                                                                                                                                                                                                                                                                                                                                                                                                         |                                                                          |                                 |                                   |                                        | EDDY COUNTY, NM          |                      |  |  |
| 12. CHECK THE AF                                                                                                                                                                                                                                                                                                                                                                                                                                                                                                                                                                                                                                                                                                                                                                                                                                                                                                                                                                                                                                                                                                                                                                                                                                                                                                                                              | PROPRIATE BOX(ES)                                                        | TO INDICAT                      | E NATURE C                        | F NOTICE,                              | REPORT, OR OTH           | ER DATA              |  |  |
| TYPE OF SUBMISSION TYPE O                                                                                                                                                                                                                                                                                                                                                                                                                                                                                                                                                                                                                                                                                                                                                                                                                                                                                                                                                                                                                                                                                                                                                                                                                                                                                                                                     |                                                                          |                                 |                                   |                                        |                          |                      |  |  |
| ☑ Notice of Intent                                                                                                                                                                                                                                                                                                                                                                                                                                                                                                                                                                                                                                                                                                                                                                                                                                                                                                                                                                                                                                                                                                                                                                                                                                                                                                                                            | ☐ Acidize                                                                | idize Deepen Prod               |                                   | ☐ Product                              | tion (Start/Resume)      | ☐ Water Shut-Off     |  |  |
| _                                                                                                                                                                                                                                                                                                                                                                                                                                                                                                                                                                                                                                                                                                                                                                                                                                                                                                                                                                                                                                                                                                                                                                                                                                                                                                                                                             | ☐ Alter Casing                                                           | ☐ Hydraulic Fracturing ☐ Reclar |                                   | Reclam                                 | ation                    | ■ Well Integrity     |  |  |
| ☐ Subsequent Report                                                                                                                                                                                                                                                                                                                                                                                                                                                                                                                                                                                                                                                                                                                                                                                                                                                                                                                                                                                                                                                                                                                                                                                                                                                                                                                                           | □ Casing Repair                                                          | □ New                           | Construction                      | struction                              |                          | □ Other              |  |  |
| ☐ Final Abandonment Notice                                                                                                                                                                                                                                                                                                                                                                                                                                                                                                                                                                                                                                                                                                                                                                                                                                                                                                                                                                                                                                                                                                                                                                                                                                                                                                                                    | Change Plans                                                             | 🛛 Plug                          | and Abandon                       | □ Tempor                               | rarily Abandon           |                      |  |  |
|                                                                                                                                                                                                                                                                                                                                                                                                                                                                                                                                                                                                                                                                                                                                                                                                                                                                                                                                                                                                                                                                                                                                                                                                                                                                                                                                                               | ☐ Convert to Injection                                                   | to Injection Plug Back          |                                   | ■ Water I                              | r Disposal               |                      |  |  |
| Attach the Bond under which the work will be performed or provide the Bond No. on file with BLM/BIA. Required subsequent reports must be filed within 30 days following completion of the involved operations. If the operation results in a multiple completion or recompletion in a new interval, a Form 3160-4 must be filed once testing has been completed. Final Abandomment Notices must be filed only after all requirements, including reclamation, have been completed and the operator has determined that the site is ready for final inspection.  1) DUMP BAIL 8 SXS.CMT. @ 11,245'. I29 (35' Minuman)  2) SET 7" CIBP @ 10,800'; DUMP BAIL 8 SXS.CMT. @ 10,800'. (35' Minuman)  3) SET 7" CIBP @ 10,350'; DUMP BAIL 8 SXS.CMT. @ 10,000'-9,800'; CIRC. WELL W/ MLF.  5) PERF. X ATTEMPT TO SQZ. 65 SXS.CMT. @ 8,775'-8,595'(T/WCMP.); WOC X TAG.  6) CUT X PULL 5-1/2" CSG. @ +/5-276'. 5325'  7) PUMP 60 SXS.CMT. @ 5,325-5,170'(5-1/2"CSG.STUB,9-5/8"CSG.SHOE,T/BNSG.); TAG. 5370 - 5170  8) PERF. X SQZ. 85 SXS.CMT. @ 2,040'-1,930'(T/DLWR.).  9) PERF. X SQZ. 80 SXS.CMT. @ 409'-309'(13-3/8"CSG.SHOE); WOC X TAG CMT. PLUG.  10) PERF. X CIRC. TO SURF., FILLING ALL ANNULI, 40 SXS.CMT. @ 63'-3'.  11) DIG OUT X CUT OFF WELLHEAD 3' B.G.L.; VERIFY CMT. TO SURF. ON ALL ANNULI; WELD ON STEEL PLATE TO CSGS. X INSTALL DRY HOLE MARKER. |                                                                          |                                 |                                   |                                        |                          |                      |  |  |
|                                                                                                                                                                                                                                                                                                                                                                                                                                                                                                                                                                                                                                                                                                                                                                                                                                                                                                                                                                                                                                                                                                                                                                                                                                                                                                                                                               | # Electronic Submission<br>For CIMAREX ENE<br>itted to AFMSS for process | Y OF CO, sent                   | to the Carlsb                     | uu                                     | JUN 2.5 2019             |                      |  |  |
| Name (Printed/Typed) DAVID A                                                                                                                                                                                                                                                                                                                                                                                                                                                                                                                                                                                                                                                                                                                                                                                                                                                                                                                                                                                                                                                                                                                                                                                                                                                                                                                                  | Title AGEN                                                               | Γ                               | Tiest of the second               | RICTU-ARTESIAO.C.                      |                          |                      |  |  |
| Signature (Electronic S                                                                                                                                                                                                                                                                                                                                                                                                                                                                                                                                                                                                                                                                                                                                                                                                                                                                                                                                                                                                                                                                                                                                                                                                                                                                                                                                       | Submission)                                                              |                                 | Date 06/13/2                      | 2019                                   |                          |                      |  |  |
|                                                                                                                                                                                                                                                                                                                                                                                                                                                                                                                                                                                                                                                                                                                                                                                                                                                                                                                                                                                                                                                                                                                                                                                                                                                                                                                                                               | THIS SPACE FO                                                            | OR FEDERAL                      | L OR STATE                        | OFFICE U                               | SE                       |                      |  |  |
| Approved By James                                                                                                                                                                                                                                                                                                                                                                                                                                                                                                                                                                                                                                                                                                                                                                                                                                                                                                                                                                                                                                                                                                                                                                                                                                                                                                                                             | Title S/S                                                                | T                               |                                   | 6-15-19<br>Date                        |                          |                      |  |  |
| Conditions of approval, if any, are attached<br>certify that the applicant holds legal or equ<br>which would entitle the applicant to condu                                                                                                                                                                                                                                                                                                                                                                                                                                                                                                                                                                                                                                                                                                                                                                                                                                                                                                                                                                                                                                                                                                                                                                                                                   | nitable title to those rights in the act operations thereon.             | Office <i>CFO</i>               |                                   |                                        |                          |                      |  |  |
| Title 18 U.S.C. Section 1001 and Title 43 States any false, fictitious or fraudulent                                                                                                                                                                                                                                                                                                                                                                                                                                                                                                                                                                                                                                                                                                                                                                                                                                                                                                                                                                                                                                                                                                                                                                                                                                                                          | U.S.C. Section 1212, make it a                                           | crime for any per               | son knowingly an                  | d willfully to m                       | ake to any department or | agency of the United |  |  |