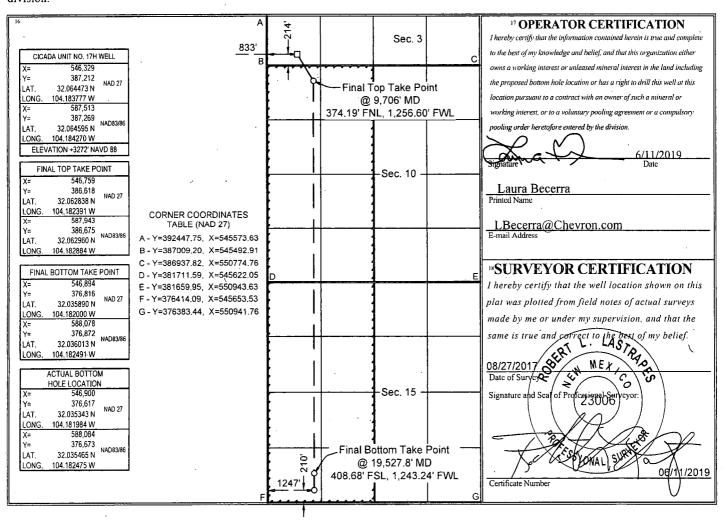

## WELL LOCATION AND ACREAGE DEDICATION PLAT

| <sup>1</sup> API Number                        |         |                            | <sup>2</sup> Pool Code     |         | <sup>3</sup> Pool Name      |                  |               |               |                        |  |
|------------------------------------------------|---------|----------------------------|----------------------------|---------|-----------------------------|------------------|---------------|---------------|------------------------|--|
| 30-015-44354                                   |         |                            | 98220                      | )       | PURPLE SAGE; WOLFCAMP (GAS) |                  |               |               |                        |  |
| <sup>4</sup> Property Code                     |         | <sup>5</sup> Property Name |                            |         |                             |                  |               | 6 Well Number |                        |  |
| 318939                                         |         |                            | CICADA UNIT                |         |                             |                  |               |               | 17H                    |  |
| ¹OGRID No.                                     |         |                            | <sup>8</sup> Operator Name |         |                             |                  |               |               | <sup>9</sup> Elevation |  |
| 4323                                           |         |                            | CHEVRON U.S.A. INC.        |         |                             |                  |               |               | 3272'                  |  |
| . No Surface Location                          |         |                            |                            |         |                             |                  |               |               |                        |  |
| UL or lot no.                                  | Section | Township                   | Range                      | Lot Idn | Feet from the               | North/South line | Feet from the | East/West li  | c County               |  |
| M                                              | 3       | 26 SOUTH                   | 27 EAST, N.M.P.M.          | • •     | 214'                        | SOUTH            | 833'          | WEST          | EDDY                   |  |
| Bottom Hole Location If Different From Surface |         |                            |                            |         |                             |                  |               |               |                        |  |
| UL or lot no.                                  | Section | Township                   | Range                      | Lot Idn | Feet from the               | North/South line | Feet from the | East/West lin | e County               |  |
| M                                              | 15      | 26 SOUTH                   | 27 EAST, N.M.P.M.          |         | 210'                        | SOUTH            | 1247'         | WEST.         | EDDY                   |  |