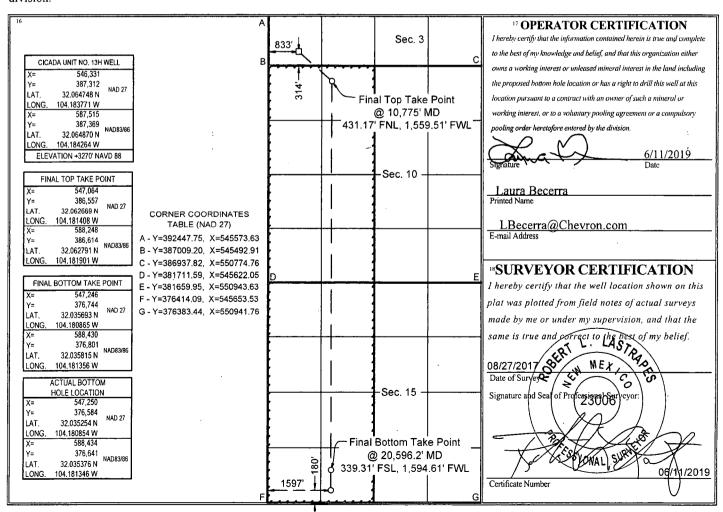

## WELL LOCATION AND ACREAGE DEDICATION PLAT

| API Number                                                               |         |          | <sup>2</sup> Pool          | <sup>2</sup> Pool Code      |               | <sup>3</sup> Pool Name |               |          |                        |  |
|--------------------------------------------------------------------------|---------|----------|----------------------------|-----------------------------|---------------|------------------------|---------------|----------|------------------------|--|
| 30-015-44367                                                             |         |          | 9822                       | 98220 PURPLE SAGE; WOLFCAMP |               |                        |               |          | AS)                    |  |
| <sup>4</sup> Property Code                                               |         |          | 5 P                        |                             |               |                        | 6 Well Number |          |                        |  |
| 318939                                                                   |         |          | CICADA UNIT                |                             |               |                        |               |          | 13H                    |  |
| <sup>7</sup> OGRID No.                                                   |         |          | <sup>8</sup> Operator Name |                             |               |                        |               |          | <sup>9</sup> Elevation |  |
| 4323                                                                     |         |          | CHEVRON U.S.A. INC.        |                             |               |                        |               |          | 3270'                  |  |
| <sup>10</sup> Surface Location                                           |         |          |                            |                             |               |                        |               |          |                        |  |
| UL or lot no.                                                            | Section | Township | Range                      | Lot Idn                     | Feet from the | North/South line       | Feet from the | East/Wes | st line Cou            |  |
| M                                                                        | 3       | 26 SOUTH | 27 EAST, N.M.P.M.          |                             | 314'          | SOUTH                  | 833'          | WEST     | EDDY                   |  |
| <sup>11</sup> Bottom Hole Location If Different From Surface             |         |          |                            |                             |               |                        |               |          |                        |  |
| UL or lot no.                                                            | Section | Township | Range                      | Lot Idn                     | Feet from the | North/South line       | Feet from the | East/Wes | st line Cou            |  |
| N                                                                        | 15      | 26 SOUTH | 27 EAST, N.M.P.M.          |                             | 180'          | SOUTH                  | 1597'         | WEST     | EDDY                   |  |
| 12 Dedicated Acres 13 Joint or Infill 14 Consolidation Code 15 Order No. |         |          |                            |                             |               |                        |               |          |                        |  |
|                                                                          | ľ       |          | 1                          |                             |               |                        |               |          |                        |  |