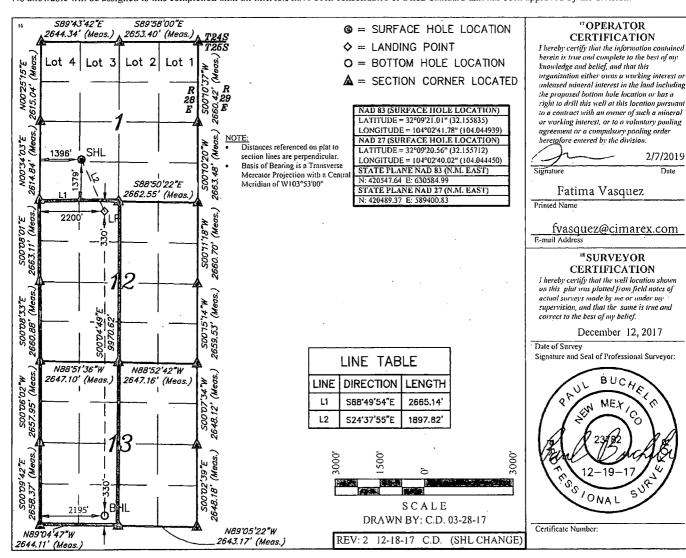

Form C-102 Revised August 1, 2011 Submit one copy to appropriate District Office

☐ AMENDED REPORT

County

EDDY

East/West line

WEST

Feet from the

1396

WELL LOCATION AND ACREAGE DEDICATION PLAT

|                                            | ,,,,,,,,,,,,,,,,,,,,,,,,,,,,,,,,,,,,,,, | 1. 12 11010111012 22210111101112111                |                                  |
|--------------------------------------------|-----------------------------------------|----------------------------------------------------|----------------------------------|
| <sup>1</sup> APl Number<br>30-015-45       |                                         | Purple Sage; Wolfcamp                              | (Gas)                            |
| Property Code 321482                       | RIVERBE                                 | <sup>5</sup> Property Name<br>ND 12-13 FEDERAL COM | 6 Well Number<br>29H             |
| <sup>7</sup> одни <sub>No.</sub><br>215099 | CIM                                     | *Operator Name<br>AREX ENERGY CO.                  | <sup>9</sup> Elevation<br>2937.2 |

Lot Idn Feet from the North/South line 1379 SOUTH

| i |                                                  | •       |          |       |         |               |                  |               |                |        |  |  |
|---|--------------------------------------------------|---------|----------|-------|---------|---------------|------------------|---------------|----------------|--------|--|--|
|   |                                                  |         |          |       |         |               |                  |               |                |        |  |  |
|   | "Dettern Hale Leasting If Different From Conford |         |          |       |         |               |                  |               |                |        |  |  |
|   | "Bottom Hole Location If Different From Surface  |         |          |       |         |               |                  |               |                |        |  |  |
|   |                                                  |         |          |       |         |               |                  |               |                |        |  |  |
|   | UL or let no.                                    | Section | Township | Range | Lot Idn | Feet from the | North/South line | Feet from the | East/West line | County |  |  |
|   | 1                                                | 12      | 250      | 26E   |         | 330           | UTHOS            | 2105          | TORW           | EDDA   |  |  |

Surface Location

N 13 25S 28E 330 SOUTH 2195 WEST EDDY

12 Dedicated Acres 13 Joint or Infill 14 Consolidation Code 15 Order No.

No allowable will be assigned to this completion until all interests have been consolidated or a non-standard unit has been approved by the division.