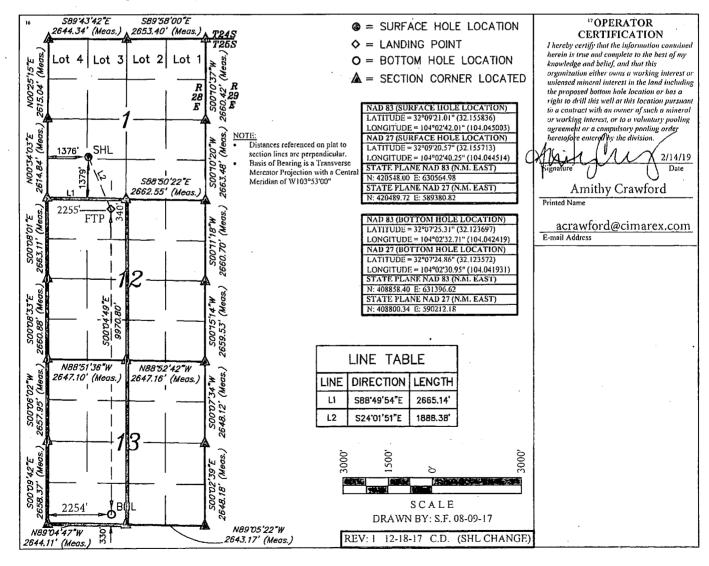

☐ AMENDED REPORT

WELL LOCATION AND ACREAGE DEDICATION PLAT

| 30-015-45022                         | <sup>2</sup> Pool Code<br>98220             | Purple Sage Wolfcamp                          |            |
|--------------------------------------|---------------------------------------------|-----------------------------------------------|------------|
| <sup>4</sup> Property Code<br>321482 | 5 Property Name RIVERBEND 12-13 FEDERAL COM |                                               | niber<br>I |
| <sup>7</sup> OGRID No.<br>215099     | Operator Name CIMAREX ENERGY CO.            |                                               | lon<br>.6  |
|                                      | 10 Su                                       | Location                                      |            |
| UL or lot no. Section Township       | Range Lot Idn Feet from                     | North/South line Feet from the East/West line | County     |

K 1 25S 28E 1379 SOUTH 1376 WEST EDDY

"Bottom Hole Location If Different From Surface

East/West line North/South line Feet from the County UL or lot no Section Township Lot ldr Feet from the 25S 28F 330 SOUTH WEST EDDY N 13 13 Joint or Infill 14 Consolidation Code 15 Order No. 640

No allowable will be assigned to this completion until all interests have been consolidated or a non-standard unit has been approved by the division.