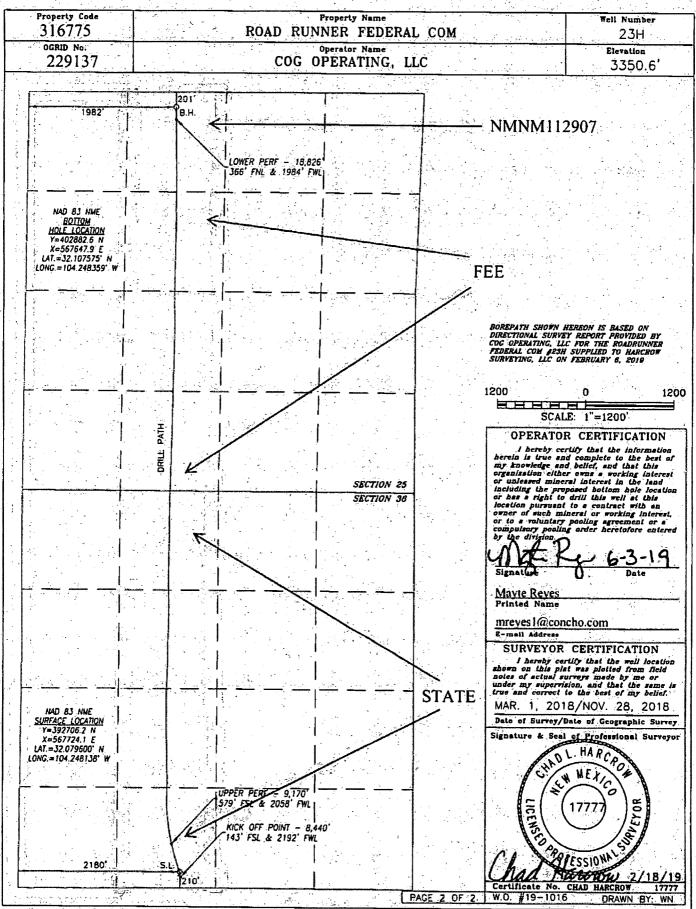

÷

| DISTRICT I<br>1625 N. PRENCH DR.<br>Promen (507) 1903-0151<br>DISTRICT II<br>011 55 PREST 57.<br>Phone: (570) 740-1322<br>DISTRICT III<br>1000 RIO BRAZOS I<br>Phone: (505) 334-031<br>DISTRICT IV.<br>1820 8. 57. FRANCIS<br>Phone: (505) 475-34 | ARTESIA. NM<br>9 Par: (575) 74<br>10., AZTEC. N<br>78 Par: (505) | 88210<br>8-9720<br>11 87410<br>334-6170<br>111 87505<br>478-3462 | DIL C         | erals 8<br>ONSI<br>220 SC<br>Santa F | ERVATIO<br>DUTH ST. F<br>Se, New Me | w Mexico<br>Resources De<br>ON DIVIS<br>RANCIS DR.<br>xico 87505<br>AGE DEDICATI | SION                  | Revised A<br>Submit one copy t<br>Distri | Form C-102<br>ugust 1, 2011<br>o éppropriste<br>ict Office<br>ED REPORT |  |
|---------------------------------------------------------------------------------------------------------------------------------------------------------------------------------------------------------------------------------------------------|------------------------------------------------------------------|------------------------------------------------------------------|---------------|--------------------------------------|-------------------------------------|----------------------------------------------------------------------------------|-----------------------|------------------------------------------|-------------------------------------------------------------------------|--|
|                                                                                                                                                                                                                                                   | Number<br>5-45184                                                | 1                                                                |               | Pool Code<br>98220                   |                                     |                                                                                  | Pool Name             |                                          |                                                                         |  |
| Property<br>3167                                                                                                                                                                                                                                  |                                                                  | 6776                                                             | Property Name |                                      |                                     |                                                                                  |                       | amp Gas<br>Well Number<br>23H            |                                                                         |  |
| ogrid n<br>22913                                                                                                                                                                                                                                  |                                                                  |                                                                  |               | COC                                  | Operator Nan<br>GOPERATIN           |                                                                                  |                       | Elevation<br>3350.6'                     |                                                                         |  |
|                                                                                                                                                                                                                                                   |                                                                  |                                                                  |               |                                      | Surface Loc                         | ation                                                                            |                       |                                          |                                                                         |  |
| UL or lot No.<br>N                                                                                                                                                                                                                                | Section<br>36                                                    | Township<br>25-S                                                 | Range<br>26-E | Lòt Idn                              | Feet from the 210                   | North/South line<br>SOUTH                                                        | Feet from the<br>2180 | East/West line<br>WEST                   | County<br>EDDY                                                          |  |
|                                                                                                                                                                                                                                                   |                                                                  |                                                                  | Bottom        | Hole Loc                             | ation If Diffe                      | erent From Sur                                                                   | face                  |                                          | لا                                                                      |  |
| UL or lot No.<br>C                                                                                                                                                                                                                                | Section<br>25                                                    | Township<br>25-S                                                 | Range<br>26-E | Lot Idn                              | Feet from the 201                   | North/South line<br>NORTH                                                        | Feet from the<br>1982 | East/West-line<br>WEST                   | County<br>EDDY                                                          |  |
| Dedicated Acre<br>640                                                                                                                                                                                                                             | s Joint o                                                        | or Infill Co                                                     | nsolidation ( | Code Dru                             | der No.                             |                                                                                  | <b></b>               | •                                        |                                                                         |  |

PAGE

W.O. #19-1016

1 OF 2

DRAWN BY: WN

NO ALLOWABLE WILL BE ASSIGNED TO THIS COMPLETION UNTIL ALL INTERESTS HAVE BEEN CONSOLIDATED OR A NON-STANDARD UNIT HAS BEEN APPROVED BY THE DIVISION

## SEE PAGE 2

······