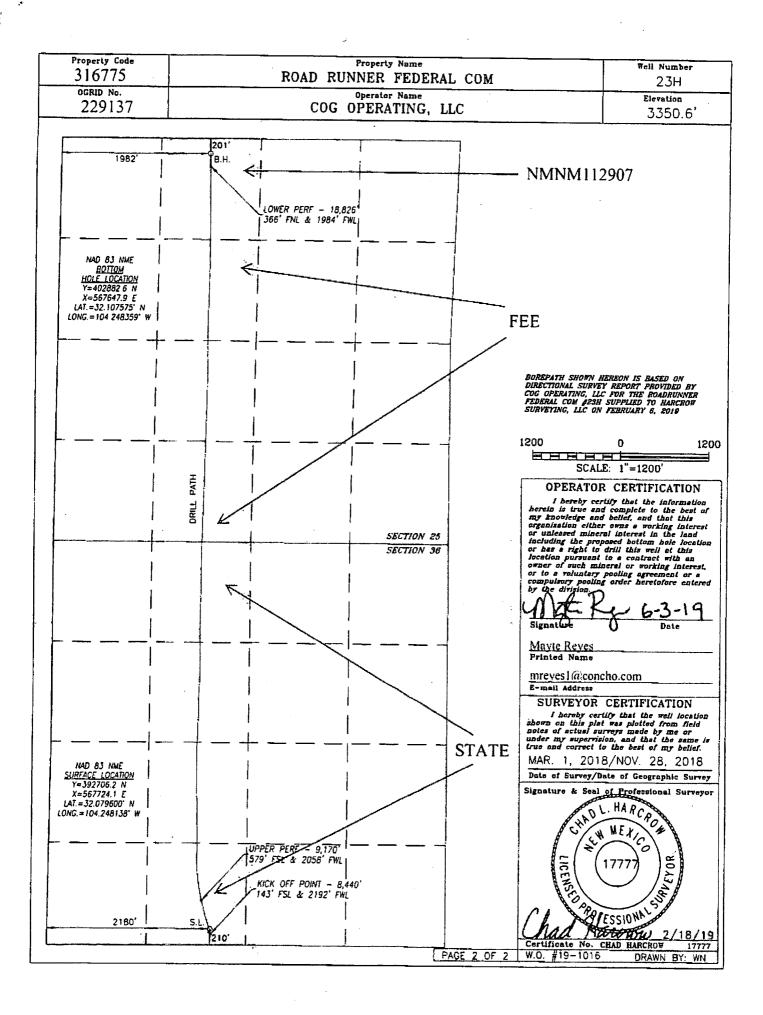

State of New Mexico DISTRICT I
State of New Mexico
1625 N. FRENCH DR. HOBBS. NM 88240
FROM: (676) 393-0101 Fast (676) 593-0720
Energy, Minerals & Natural Resources Department DISTRICT II 511 S. FIRST ST., ARTESIA, NM 80210 Phone: (675) 748-1203 Fax: (675) 740-0720 OIL CONSERVATION DIVISION Revised August 1, 2011 Submit one copy to appropriate 1220 SOUTH ST. FRANCIS DR. DISTRICT III 1000 RIO BRAZOS RD., AZTEC, NM 67410 Phone: (505) 334-6178 Pax: (505) 334-6170 District Office Santa Fe, New Mexico 87505 DISTRICT IV 1220 S. ST. FRANCIS DR., SANTA FE, NM 87805 Phone: (505) 476-3460 Fax: (505) 476-3462 ☐ AMENDED REPORT WELL LOCATION AND ACREAGE DEDICATION PLAT API Number Pool Name 30-015-45184 98220 Purple Sage; Wolfcamp Gas Property Code Property Name Well Number 316775 ROAD RUNNER FEDERAL COM OGRID No. Operator Name Elevation COG OPERATING, LLC 229137 3350.6 Surface Location UL or lot No. Section Feet from the Township Range Lot Idn North/South line Feet from the East/West line N 36 25-S 26-E 210 SOUTH 2180 WEST Bottom Hole Location If Different From Surface UL or lot No. Section North/South line Township Range Feet from the Feet from the East/West line C 25 25-S 26-E 201 **NORTH** 1982 WEST Dedicated Acres Joint or Infill Consolidation Code Order No. 640 NO ALLOWABLE WILL BE ASSIGNED TO THIS COMPLETION UNTIL ALL INTERESTS HAVE BEEN CONSOLIDATED OR A NON-STANDARD UNIT HAS BEEN APPROVED BY THE DIVISION SEE PAGE 2