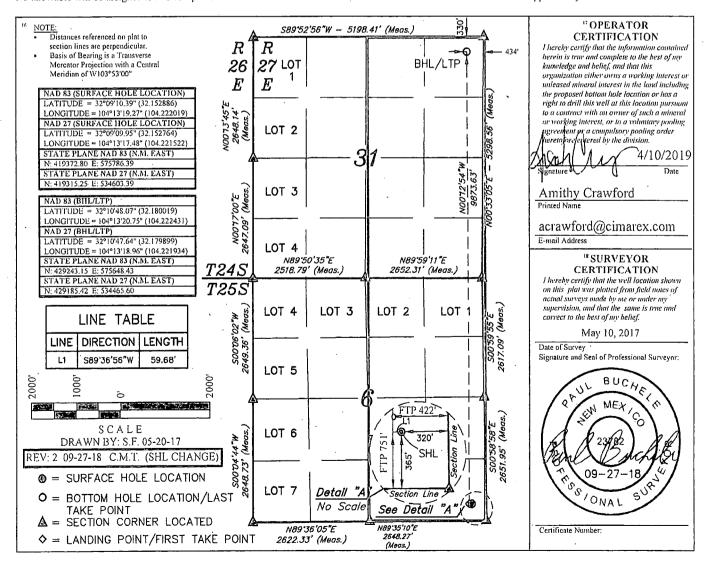

## WELL LOCATION AND ACREAGE DEDICATION PLAT

| <sup>1</sup> API Number<br>30-015-45264 | <sup>2</sup> Pool Code<br>98220 | ا Pool Name Purple Sage Wolfcamp |                          |  |
|-----------------------------------------|---------------------------------|----------------------------------|--------------------------|--|
| Property Code                           |                                 | erty Name                        | <sup>6</sup> Well Number |  |
| 321000                                  |                                 | 1 FEDERAL COM                    | 44H                      |  |
| 7 OGRID No.                             |                                 | rator Name                       | <sup>9</sup> Elevation   |  |
| 215099                                  |                                 | KENERGY CO.                      | 3333.2'                  |  |

\*\* Surface Location

Feet from the | North/South line

Feet from the

320

East/West line

EAST

Lot Idn

Township

Range

| "Bottom Hole Location If Different From Surface |               |                |                 |              |         |               |                           |               |                        |                |   |  |  |
|-------------------------------------------------|---------------|----------------|-----------------|--------------|---------|---------------|---------------------------|---------------|------------------------|----------------|---|--|--|
|                                                 | UL or lot no. | Section<br>3.1 | Township<br>24S | Range<br>27F | Lot Idn | Feet from the | North/South line<br>NORTH | Feet from the | East/West line<br>EAST | County<br>EDDY | 7 |  |  |

SOUTH

A 31 24S 27E 330 NORTH 434' EAST EDDY

12 Dedicated Acres 638.44 13 Joint or Infill 14 Consolidation Code 15 Order No.

No allowable will be assigned to this completion until all interests have been consolidated or a non-standard unit has been approved by the division.